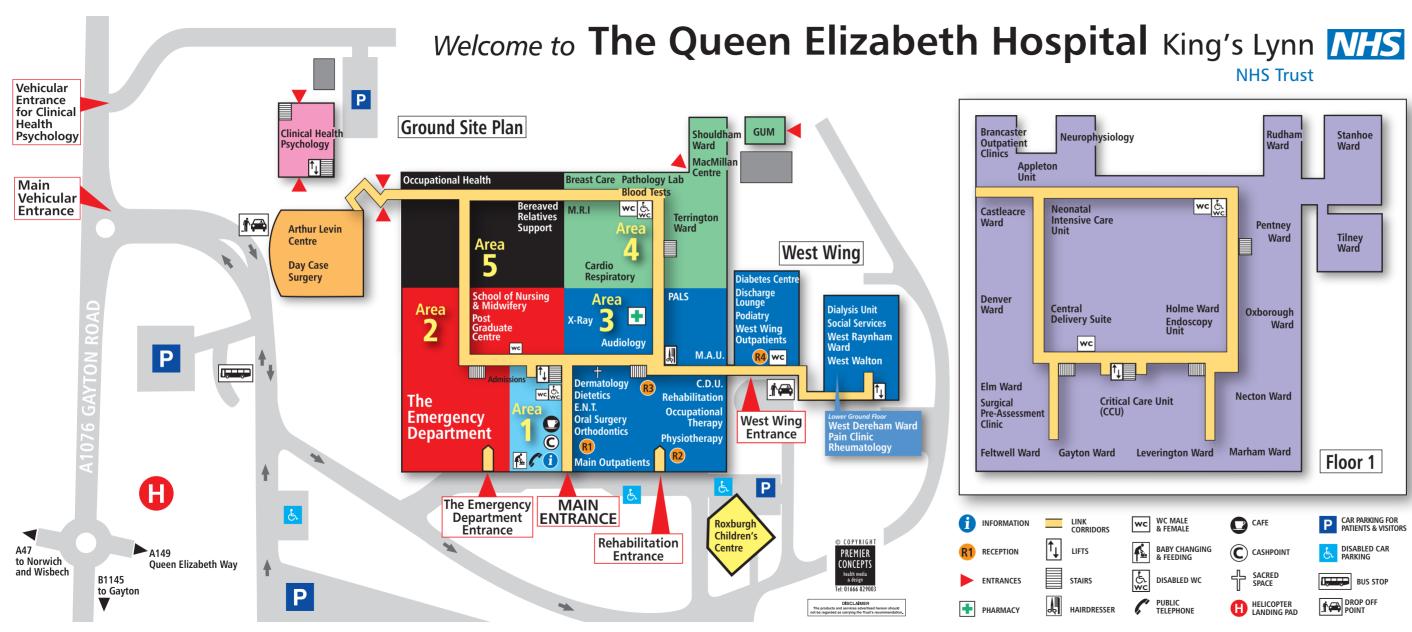

| Imissions  2 G Necton Ward  1 Neonatal Intensive Care Unit  1 Occupational Health  5 G  6 Occupational Therapy  3 G  7 Operating Theatres  1 Oral Surgery  3 G  8 Oral Surgery  3 G  8 Orthodontics  3 G  8 Orthodontics  1 Orthopaedic Outpatients  1 G  9 Oxborough Ward  1 G  1 G  1 G  1 G  1 G  1 G  1 G  1                                                                                                                                                                                                                                                                                                                                                                                                                                                                                                                                                                                                                                                                                                                                                                                                                                                                                                                                                                                                                                                                                                                                                                                                                                                                                                                                                                                                                                                                               |                                       | A    | El    | D                                       | Δ    | Floor |
|--------------------------------------------------------------------------------------------------------------------------------------------------------------------------------------------------------------------------------------------------------------------------------------------------------------------------------------------------------------------------------------------------------------------------------------------------------------------------------------------------------------------------------------------------------------------------------------------------------------------------------------------------------------------------------------------------------------------------------------------------------------------------------------------------------------------------------------------------------------------------------------------------------------------------------------------------------------------------------------------------------------------------------------------------------------------------------------------------------------------------------------------------------------------------------------------------------------------------------------------------------------------------------------------------------------------------------------------------------------------------------------------------------------------------------------------------------------------------------------------------------------------------------------------------------------------------------------------------------------------------------------------------------------------------------------------------------------------------------------------------------------------------------------------------------------------------------------------------------------------------------------------------------------------------------------------------------------------------------------------------------------------------------------------------------------------------------------------------------------------------------|---------------------------------------|------|-------|-----------------------------------------|------|-------|
| ppleton Unit opliance Clinic 1 G Neurophysiology 1 pointments 2 G Occupational Health 5 G Occupational Therapy 3 G Occupational Therapy 3 G Operating Theatres 1 Orthodontics 3 G Orthodontics 3 G Orthodontics 4 G Oxborough Ward 1 G Pain Clinic West 1 G Pathology Lab 4 G Pathology Lab 4 G Pathology Lab 4 G Pathology Lab 1 Pentney Ward 1 Physiotherapy 3 G Pharmacy 1 S Pharmacy 1 S Pharmacy 1 S Pentney Ward 1 Physiotherapy 3 G Prematology 3 G Rehabilitation 3 G Rescharge Lounge West G Roxburgh Children's Centre G Roxbu  | epartment                             | Area | Floor |                                         | Area | Floo  |
| poliance Clinic  popointments  2 G Occupational Health  5 G  Occupational Health  5 G  Occupational Therapy  3 G  Operating Theatres  1 Orthodontics  3 G  Oral Surgery  3 G  Oral Surger  4 G  Oral Surger  5 G  Oral Surg  |                                       | 2    |       |                                         |      | -     |
| thur Levin Centre  G Occupational Health  G Occupational Therapy  G Oral Surgery  G Pal Surgerial Theatres  G Pal Clinic  G Pain Clinic  H Pentrop Ward  1 Pentrop Ward  1 Pentrop Ward  1 Pentrop Ward  1 Physiotherapy  G Pa.M.D.E.C.  2 G Rehabilitation  3 G Rehabilitation  4 G Roxburgh Children's Centre  G Roxb  |                                       | _    |       |                                         |      | _     |
| thur Levin Centre  didiology  3                                                                                                                                                                                                                                                                                                                                                                                                                                                                                                                                                                                                                                                                                                                                                                                                                                                                                                                                                                                                                                                                                                                                                                                                                                                                                                                                                                                                                                                                                                                                                                                                                                                                                                                                                                                                                                                                                                                                                                                                                                                                                                |                                       |      |       |                                         |      |       |
| adiology  are aved Relatives Support  breaved Relatives Support  cood Tests  4 G Orthodontics  3 G  ancaster Clinics  1 Orthopaedic Outpatients  1 G  east Care  4 G Oxborough Ward  1 G  pain Clinic  West LG  ardio Respiratory  4 G Pathology Lab  4 G  antral Delivery Suite  inical Decision Unit (C.D.U.)  inical Health Psychology  1 Pentney Ward  1 Pentney Ward  1 Physiotherapy  3 G  anteral Care Unit (C.C.U.)  1 Physiotherapy  3 G  abetes Centre  West  G Rehabilitation  3 G  Rehabilitation  3 G  Roxburgh Children's Centre  G Rudham Ward  1 Social Services  West  G Rudham Ward  1 Social Services  West  G Scans  3 G  Addoscopy Unit  1 G Stanhoe Ward  1 Surgical Pre-Assessment Clinic  1 Surgical Pre-Assessment Clinic  1 Terrington Ward  1 Surgical Pre-Assessment Clinic  1 The Emergency Department  2 G  West Ward  1 Surgical Pre-Assessment Clinic  1 G  West Dereham Ward  1 Deringen Ward  1 Deringen Ward  1 Surgical Pre-Assessment Clinic  1 G  West Dereham Ward  1 Deringen Ward  1 West LG  West Dereham Ward  West G  West Wast Raynham Ward  West G  West Wast Raynham Ward  West G  West Wast Raynham Ward  West G  West Waston  West   |                                       | 2    |       |                                         |      |       |
| reaved Relatives Support  ood Tests  4                                                                                                                                                                                                                                                                                                                                                                                                                                                                                                                                                                                                                                                                                                                                                                                                                                                                                                                                                                                                                                                                                                                                                                                                                                                                                                                                                                                                                                                                                                                                                                                                                                                                                                                                                                                                                                                                                                                                                                                                                                                                                         |                                       |      |       |                                         | 3    |       |
| ancaster Clinics ancaster Clinic  ancaster Care  4                                                                                                                                                                                                                                                                                                                                                                                                                                                                                                                                                                                                                                                                                                                                                                                                                                                                                                                                                                                                                                                                                                                                                                                                                                                                                                                                                                                                                                                                                                                                                                                                                                                                                                                                                                                                                                                                                  |                                       |      |       |                                         |      |       |
| ancaster Clinics east Care 4 G Oxborough Ward 1 G Pain Clinic West LG urdio Respiratory 4 G Pathology Lab 5 Pathoral (Edicard Ward 1 Pentney Ward 1 Physiotherapy 3 G Prical Care Unit (C.C.U.) 1 Physiotherapy 3 G Premer Ward 1 Podiatry West 1 Podiatry Pharmacy                                                                                                                                                                                                                                                                                                                                                                                                                                                                         |                                       |      |       |                                         |      |       |
| east Care  4 G Oxborough Ward  1 G Pain Clinic  West LG  Indio Respiratory  4 G Pathology Lab  PALS (Patient Advice & Liaison Service)  3 G  Pathology Lab  Pentney Ward  1 Pentney Ward  1 Pentney Ward  1 Pharmacy  P  |                                       | 4    |       |                                         |      |       |
| affé                                                                                                                                                                                                                                                                                                                                                                                                                                                                                                                                                                                                                                                                                                                                                                                                                                                                                                                                                                                                                                                                                                                                                                                                                                                                                                                                                                                                                                                                                                                                                                                                                                                                                                                                                                                                                                                                                                                                                                                                                                                                                                                           |                                       |      | -     |                                         | 1    |       |
| ardio Respiratory  4 G Pathology Lab  4 G Pathology Lab  4 G Pathology Lab  4 G Pathology Lab  5 PALS (Patient Advice & Liaison Service)  3 G Pentral Delivery Suite  1 Pentney Ward  1 Physiotherapy  3 G Pentral Delivery Suite  1 Pentney Ward  1 Pentney Ward  1 Physiotherapy  3 G Pentral Care Unit (C.C.U.)  1 Physiotherapy  3 G Pentral Delivery Suite  1 Pentney Ward  1 Sendal Service  1 School of Nursing & Midwifery  2 G Pentney Ward  3 G P.G.M.D.E.C.  2 G Pentney West  4 G Phatmacy  4 G Roxburgh Children's Centre  6 Rudham Ward  1 Social Services  9 West  1 Shouldham Ward  4 G Stress Testing  4 G West Dereham Ward  4 G West Dereham Ward  5 G West Ward  1 The Emergency Department  2 G Tilney Ward  1 The Emergency Department  2 G Tilney Ward  1 The Emergency Department  2 G West Walton  4 G West Walton  5 G West Walton  5 G West Walton  5 G West Walton  5 G West Walton  6 G West Walton  7 G West West G West Walton  7 G West West G West Care Park Ward  8 G West Walton  9 G West West G West G West West  |                                       | 4    | G     |                                         |      |       |
| astleacre Ward  antral Delivery Suite  andral Delivery Suite  andra  |                                       |      |       |                                         |      |       |
| entral Delivery Suite inical Decision Unit (C.D.U.) inical Decision Unit (C.D.U.) inical Health Psychology itical Care Unit (C.C.U.)  Pharmacy Pha  |                                       | 4    | G     |                                         | -    |       |
| inical Decision Unit (C.D.U.)  inical Health Psychology  itical Care Unit (C.C.U.)  1 Physiotherapy  3 Genver Ward  1 Podiatry  West Germatology  3 Genver Ward  1 Podiatry  West Germatology  3 Genver West Genver Ward  1 Podiatry  West Genver Ward  1 Podiatry  West Genver Ward  1 Podiatry  West Genver Ward  1 Rehabilitation  3 Genver West Genver West Genver Ward  Inical Learn Inical Physiotherapy  West Genver Ward  Inical Health Psychology  Inical Health P  | stleacre Ward                         |      | 1     | PALS (Patient Advice & Liaison Service) | 3    | G     |
| itical Health Psychology itical Care Unit (C.C.U.)  1 Physiotherapy 3 Genver Ward 1 Podiatry 3 Genver Ward 1 Podiatry 3 Genver Ward 2 Prodiatry 3 Genver Ward 3 Genver Ward 4 Prodiatry 4 West 5 Rehabilitation 3 Genver Ward 5 Rehabilitation 6 Rehabilitation 7 Gentre 8 Gentre 8 Gentre 9 Gentre 9 Gentre 1 Rudham Ward 1 Social Services 9 Gentre 1 Shouldham Ward 1 Social Services 9 Gentre 1 Shouldham Ward 1 Speech Therapy 3 Gentre Clinic 1 Gentre   |                                       |      | 1     | Pentney Ward                            |      |       |
| itical Care Unit (C.C.U.)  1 Physiotherapy 3 Genver Ward 1 Podiatry 4 West 6 Rehabilitation 3 Genver Ward 2 Rehabilitation 3 Genver West 3 Genver Ward 3 Genver Ward 4 Rehabilitation 5 Genver West 6 Rehabilitation 7 Genver West 8 Rehabilitation 8 Genver West 9 Genver W | inical Decision Unit (C.D.U.)         | 3    | G     | P.G.M.D.E.C.                            | 2    |       |
| enver Ward ermatology 3 G Rehabilitation 4 G Roxburgh Children's Centre 4 G Rudham Ward 5 Cans 7 G Rudham Ward 7 G Scans 7 G School of Nursing & Midwifery 7 G G Rudham Ward 7 G Scans 8 G School of Nursing & Midwifery 9 G G School of Nursing & Midwifery 9 G G G G G G G G G G G G G G G G G G G                                                                                                                                                                                                                                                                                                                                                                                                                                                                                                                                                                                                                                                                                                                                                                                                                                                                                                                                                                                                                                                                                                                                                                                                                                                                                                                                                                                                                                                                                                                                                                                                                             | inical Health Psychology              |      | _     | Pharmacy •                              |      | G     |
| ermatology abetes Centre West GRheumatology West LG Roxburgh Children's Centre GRetetics West GRoxburgh Children's Centre GRudham Ward 1 Scharge Lounge West GRoxburgh Children's Centre GRudham Ward 1 Scharge Lounge GRoxburgh Children's Centre GRo | itical Care Unit (C.C.U.)             |      | 1     | Physiotherapy                           | 3    | G     |
| abetes Centre alysis Unit West G Roxburgh Children's Centre Getetics West G Rudham Ward 1 Scharge Lounge West G Scans G KNose & Throat (E.N.T.) Outpatients G Mard Goscopy Unit Goscopy Uni | enver Ward                            |      | 1     | Podiatry                                | West | G     |
| alysis Unit  Betetics | ermatology                            | 3    | G     | Rehabilitation                          | 3    | G     |
| retetics West G Rudham Ward 1 scharge Lounge West G Scans 3 Gr, Nose & Throat (E.N.T.) Outpatients 3 Gr School of Nursing & Midwifery 2 Gr Ward 1 Social Services West G Idoscopy Unit 1 Shouldham Ward 4 Greature Clinic 1 Greature Clinic 1 Greature Clinic 4 Greature Clinic 5 Greature | abetes Centre                         | West | G     | Rheumatology                            | West | LG    |
| scharge Lounge scharge Lounge scharge Lounge scharge Lounge school of Nursing & Midwifery school | alysis Unit                           | West | G     | Roxburgh Children's Centre              |      | G     |
| Gr, Nose & Throat (E.N.T.) Outpatients 3 G School of Nursing & Midwifery 2 G Mark Mard 1 Social Services West G Moscopy Unit 1 Shouldham Ward 4 G Moscopy Unit 1 Speech Therapy 3 G Midwifery 2 G Moscopy Unit 1 Speech Therapy 3 G Midwifery 2 G Mark Mark Mark Mark Mark Mark Mark Mark                                                                                                                                                                                                                                                                                                                                                                                                                                                                                                                                                                                                                                                                                                                                                                                                                                                                                                                                                                                                                                                                                                                                                                                                                                                                                                                                                                                                                                                                                                                                                                                                                                                                                                                                                                                                                                      | etetics                               | West | G     | Rudham Ward                             |      | 1     |
| m Ward 1 Social Services West G Idoscopy Unit 1 Shouldham Ward 4 G Itwell Ward 1 Speech Therapy 3 G Idoscopy Unit 1 G Stanhoe Ward 1 JM Clinic 4 G Stress Testing 4 G Stress Testing 4 G Stress Testing 5 JM Clinic 1 Surgical Pre-Assessment Clinic 1 Terrington Ward 4 G Stress Idospital Management 2 G Tilney Ward 1 The Emergency Department 2 G JM Clinic 3 G West Walton West G JM Clinic 3 G West Walton West G JM Clinic 3 G Wheelchair Clinic 3 G West Clinic 3 G Wheelchair Clinic 3 G West Clinic 3 G Wheelchair Clinic 3 G West Clinic 3 G Wheelchair Clinic 3 G Wheelchair Clinic 3 G West Clinic 3 G Wheelchair Clinic 3 G Wheelchair Clinic 3 G West Clinic 3 G Wheelchair Clinic 3 G West Clinic 3 G West Clinic 3 G Wheelchair Clinic 3 G West Clinic 3 G West Clinic 3 G Wheelchair Clinic 3 G West Clinic 3 G Wheelchair Clinic 3 G West Clinic | scharge Lounge                        | West | G     | Scans                                   | 3    | G     |
| m Ward 1 Social Services West G Idoscopy Unit 1 Shouldham Ward 4 G Itwell Ward 1 Speech Therapy 3 G Idoscopy Unit 1 G Stanhoe Ward 1 JM Clinic 4 G Stress Testing 4 G Stress Testing 4 G Stress Testing 5 JM Clinic 1 Surgical Pre-Assessment Clinic 1 Terrington Ward 4 G Stress Idospital Management 2 G Tilney Ward 1 The Emergency Department 2 G JM Clinic 3 G West Walton West G JM Clinic 3 G West Walton West G JM Clinic 3 G Wheelchair Clinic 3 G West Clinic 3 G Wheelchair Clinic 3 G West Clinic 3 G Wheelchair Clinic 3 G West Clinic 3 G Wheelchair Clinic 3 G Wheelchair Clinic 3 G West Clinic 3 G Wheelchair Clinic 3 G Wheelchair Clinic 3 G West Clinic 3 G Wheelchair Clinic 3 G West Clinic 3 G West Clinic 3 G Wheelchair Clinic 3 G West Clinic 3 G West Clinic 3 G Wheelchair Clinic 3 G West Clinic 3 G Wheelchair Clinic 3 G West Clinic | r, Nose & Throat (E.N.T.) Outpatients | 3    | G     | School of Nursing & Midwifery           | 2    | G     |
| Itwell Ward 1 Speech Therapy 3 G acture Clinic 1 G Stanhoe Ward 1  JM Clinic 4 G Stress Testing 4 G acyton Ward 1 Surgical Pre-Assessment Clinic 1  JM Clinic 4 G Stress Testing 4 G acyton Ward 1 Terrington Ward 4 G aspital Management 2 G Tilney Ward 1  verington Ward 1 The Emergency Department 2 G  JR.I. 4 G West Dereham Ward West 1  JAMES AC West Raynham Ward West 1  JAMES AC West Walton WALTON WALTON WALTON WEST 1  JAMES AC WEST WALTON WALTO |                                       |      | 1     |                                         | West | G     |
| acture Clinic  1 G Stanhoe Ward  1 JM Clinic  4 G Stress Testing  4 G Stress Testing  4 G Stress Testing  4 G Stress Testing  5 JM Clinic  6 JM Clinic  1 Surgical Pre-Assessment Clinic  1 Terrington Ward  6 JM Clinic  1 Terrington Ward  1 Terrington Ward  1 Tilney Ward  1 The Emergency Department  2 G JM Clinic  3 G West Ward  4 G West Raynham Ward  4 G West Walton  8 West G West Ward  9 West Ward  1 West Wing Outpatients  1 West G Wheelchair Clinic  3 G Wheelchair Clinic                                                                                                                                                                                                                                                                                                                                                                                                                                                                                                                                                                                                                                                                                                                                                                                                                                                                                                                                                                                                                                                                                                                                                                                                                                                                                                                        | doscopy Unit                          |      | 1     | Shouldham Ward                          | 4    | G     |
| UM Clinic  4 G Stress Testing  5 Surgical Pre-Assessment Clinic  1 Terrington Ward  4 G Tilney Ward  5 Tilney Ward  1 The Emergency Department  2 G West Dereham Ward  6 West Raynham Ward  7 G West Raynham Ward  8 G West Walton  9 West G Garham Ward  1 West Wing Outpatients  9 G Wheelchair Clinic  1 G West Walton  1 West G G West Walton  1 West Wing Outpatients  1 G Wheelchair Clinic  3 G Wheelchair Clinic  4 G West Walton  4 G West Walton  5 West Walton  6 West Walton  7 West Wing Outpatients  8 G Wheelchair Clinic  9 G Wheelchair Clinic                                                                                                                                                                                                                                                                                                                                                                                                                                                                                                                                                                                                                                                                                                                                                                                                                                                                                                                                                                                                                                                                         |                                       |      | 1     |                                         | 3    | G     |
| ayton Ward 1 Surgical Pre-Assessment Clinic 1 Dime Ward (Endoscopy Unit) 1 Terrington Ward 4 G Despital Management 2 G Tilney Ward 1 Despital Management 1 The Emergency Department 2 G Despital Management 2 G Tilney Ward 1 Despital Management 2 G Tilney Ward 1 Despital Management 2 G Tilney Ward 1 Despital Management 2 G Tilney Ward West LG Despital Management 4 G West Dereham Ward West LG Despital Management 4 G West Raynham Ward West G Despital Management 4 G West Raynham Ward West G Despital Management 4 G West Walton West G Despital Management 4 G West Raynham Ward West G Despital Management 4 G West Raynham Ward West G Despital Management 4 G West Raynham Ward West G Despital Management 4 G West Raynham Ward West G Despital Management 4 G West Raynham Ward West G Despital Management 4 G West Raynham Ward West G Despital Management 4 G West Raynham Ward West G Despital Management 4 G West Raynham Ward West G Despital Management 4 G West Raynham Ward West G Despital Management 4 G West Raynham Ward West G Despital Management 4 G West Walton West G Despital Management 4 G West Walto | acture Clinic                         | 1    | G     | Stanhoe Ward                            |      | 1     |
| Dime Ward (Endoscopy Unit)  1 Terrington Ward  4 G Despital Management  2 G Tilney Ward  1 The Emergency Department  2 G Despital Management  4 G Despital Management  1 The Emergency Department  2 G Despital Management  4 G Despital West Dereham Ward  4 G Despital West Dereham Ward  4 G Despital West Raynham Ward  5 Despital Management  6 Despital Management  9 Des | JM Clinic                             | 4    | G     | Stress Testing                          | 4    | G     |
| Dime Ward (Endoscopy Unit)  1 Terrington Ward  4 G Despital Management  2 G Tilney Ward  1 The Emergency Department  2 G Despital Management  4 G Despital Management  1 The Emergency Department  2 G Despital Management  4 G Despital West Dereham Ward  4 G Despital West Dereham Ward  4 G Despital West Raynham Ward  5 Despital Management  6 Despital Management  9 Des | ayton Ward                            |      | 1     | Surgical Pre-Assessment Clinic          |      | 1     |
| pospital Management 2 G Tilney Ward 1  verington Ward 1 The Emergency Department 2 G  R.I. 4 G West Dereham Ward West LG  acmillan Centre 4 G West Raynham Ward West G  ain Outpatients Clinics 3 G West Walton West G  arham Ward 1 West Wing Outpatients West G  edical Assessment Unit (M.A.U.) 3 G Wheelchair Clinic 3 G                                                                                                                                                                                                                                                                                                                                                                                                                                                                                                                                                                                                                                                                                                                                                                                                                                                                                                                                                                                                                                                                                                                                                                                                                                                                                                                                                                                                                                                                                                                                                                                                                                                                                                                                                                                                   |                                       |      | 1     |                                         | 4    | G     |
| verington Ward  1 The Emergency Department 2 G  R.I. 4 G West Dereham Ward West LG  acmillan Centre 4 G West Raynham Ward West G  ain Outpatients Clinics 3 G West Walton West G  arham Ward 1 West Wing Outpatients West G  edical Assessment Unit (M.A.U.) 3 G Wheelchair Clinic 3 G                                                                                                                                                                                                                                                                                                                                                                                                                                                                                                                                                                                                                                                                                                                                                                                                                                                                                                                                                                                                                                                                                                                                                                                                                                                                                                                                                                                                                                                                                                                                                                                                                                                                                                                                                                                                                                         |                                       | 2    | G     | Tilney Ward                             |      | 1     |
| R.I. 4 G West Dereham Ward West LG acmillan Centre 4 G West Raynham Ward West G ain Outpatients Clinics 3 G West Walton West G arham Ward 1 West Wing Outpatients West G edical Assessment Unit (M.A.U.) 3 G Wheelchair Clinic 3 G                                                                                                                                                                                                                                                                                                                                                                                                                                                                                                                                                                                                                                                                                                                                                                                                                                                                                                                                                                                                                                                                                                                                                                                                                                                                                                                                                                                                                                                                                                                                                                                                                                                                                                                                                                                                                                                                                             |                                       |      |       |                                         | 2    |       |
| acmillan Centre 4 G West Raynham Ward West G ain Outpatients Clinics 3 G West Walton West G arham Ward 1 West Wing Outpatients West G edical Assessment Unit (M.A.U.) 3 G Wheelchair Clinic 3 G                                                                                                                                                                                                                                                                                                                                                                                                                                                                                                                                                                                                                                                                                                                                                                                                                                                                                                                                                                                                                                                                                                                                                                                                                                                                                                                                                                                                                                                                                                                                                                                                                                                                                                                                                                                                                                                                                                                                |                                       | 4    | G     |                                         |      |       |
| ain Outpatients Clinics 3 G West Walton West G arham Ward 1 West Wing Outpatients West G edical Assessment Unit (M.A.U.) 3 G Wheelchair Clinic 3 G                                                                                                                                                                                                                                                                                                                                                                                                                                                                                                                                                                                                                                                                                                                                                                                                                                                                                                                                                                                                                                                                                                                                                                                                                                                                                                                                                                                                                                                                                                                                                                                                                                                                                                                                                                                                                                                                                                                                                                             |                                       |      |       |                                         |      |       |
| arham Ward 1 West Wing Outpatients West G edical Assessment Unit (M.A.U.) 3 G Wheelchair Clinic 3 G                                                                                                                                                                                                                                                                                                                                                                                                                                                                                                                                                                                                                                                                                                                                                                                                                                                                                                                                                                                                                                                                                                                                                                                                                                                                                                                                                                                                                                                                                                                                                                                                                                                                                                                                                                                                                                                                                                                                                                                                                            |                                       | 3    |       |                                         |      |       |
| edical Assessment Unit (M.A.U.) 3 G Wheelchair Clinic 3 G                                                                                                                                                                                                                                                                                                                                                                                                                                                                                                                                                                                                                                                                                                                                                                                                                                                                                                                                                                                                                                                                                                                                                                                                                                                                                                                                                                                                                                                                                                                                                                                                                                                                                                                                                                                                                                                                                                                                                                                                                                                                      |                                       |      |       |                                         |      |       |
|                                                                                                                                                                                                                                                                                                                                                                                                                                                                                                                                                                                                                                                                                                                                                                                                                                                                                                                                                                                                                                                                                                                                                                                                                                                                                                                                                                                                                                                                                                                                                                                                                                                                                                                                                                                                                                                                                                                                                                                                                                                                                                                                |                                       | 3    | G     |                                         | 3    |       |
| 7.1mj                                                                                                                                                                                                                                                                                                                                                                                                                                                                                                                                                                                                                                                                                                                                                                                                                                                                                                                                                                                                                                                                                                                                                                                                                                                                                                                                                                                                                                                                                                                                                                                                                                                                                                                                                                                                                                                                                                                                                                                                                                                                                                                          |                                       |      |       |                                         |      |       |
|                                                                                                                                                                                                                                                                                                                                                                                                                                                                                                                                                                                                                                                                                                                                                                                                                                                                                                                                                                                                                                                                                                                                                                                                                                                                                                                                                                                                                                                                                                                                                                                                                                                                                                                                                                                                                                                                                                                                                                                                                                                                                                                                |                                       |      |       | ······j                                 |      |       |