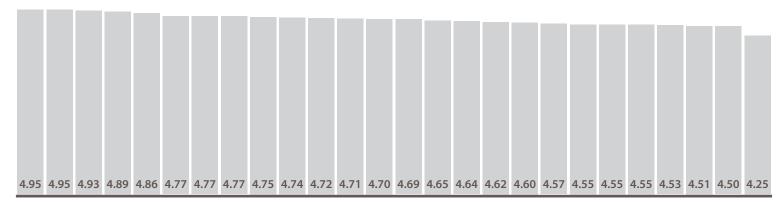

Average score this period 4.62 水块软块块

Reviews this period

Scores for all wards (with > 4 reviews)