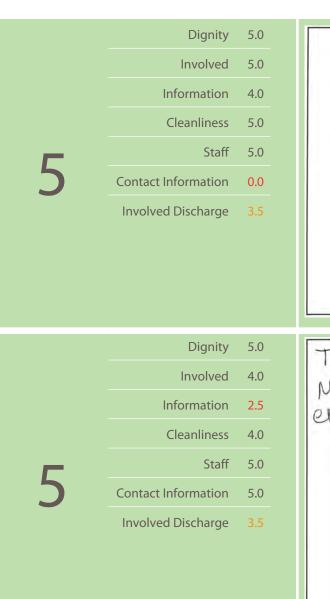

|
|   | Cleanliness         | 5.0 |                                                               |
| _ | Staff               | 5.0 |                                                               |
| 5 | Contact Information |     |                                                               |
|   | Involved Discharge  |     |                                                               |
|   |                     |     |                                                               |
|   |                     |     |                                                               |
|   |                     |     |                                                               |
|   |                     |     |                                                               |



The ruses were fantartic.

More information on blood results

Che would be appreciated.

CAIS EXOLENT

| Involved            | 5.0 |
|---------------------|-----|
| Information         | 4.0 |
| Cleanliness         | 5.0 |
| Staff               | 5.0 |
| Contact Information | 4.0 |
| Involved Discharge  | 4.0 |

Dignity

5.0

Noses were freedly a generally very informative Communication blue story could be a but better

| Dignity             | 5.0 |
|---------------------|-----|
| Involved            | 3.5 |
| Information         |     |
| Cleanliness         | 4.5 |
| Staff               | 5.0 |
| Contact Information | 5.0 |
| Involved Discharge  | 5.0 |

5.0

5.0

Dignity

Involved

The Staff were fontastic even though I was not terriable ill they treated me fantastic Thantryou to them