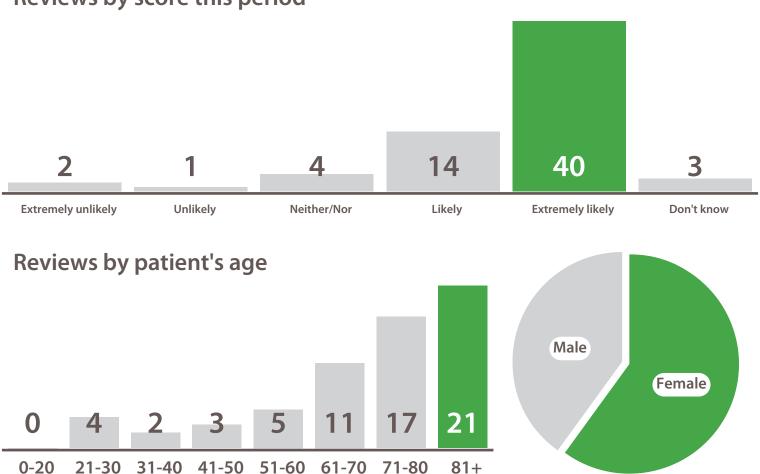

|
| 5 | Cleanliness Staff Contact Information | 5.0<br>5.0<br>5.0 | NO MATTER                             |
| 5 | Cleanliness Staff Contact Information | 5.0<br>5.0<br>5.0 | NO MATTER                             |
| 5 | Cleanliness Staff Contact Information | 5.0<br>5.0<br>5.0 | NO MATTER                             |

a second chance. Very frondly, carry Shift

THEY MAKE YOU FEEL GOOD NO MATTER HOW YOU FEEL

Involved 5.0
Information 5.0
Cleanliness 4.5
Staff 5.0
Contact Information 5.0
Involved Discharge 5.0

HAVING SOMEONE TO TALK TO.
MORE PERSONAL CONTACT, AND NEEDS

MORE EFFICIET DISCHARGE LESS THAN 6 HOURS .+



Average score this period

A A A A A

4.65

Reviews this period

Response rate

Scores for all wards (with > 4 reviews)



### Reviews by score this period



## **Terrington Short Stay**

## 01 May - 31 May

| Question            | Average<br>Score | Comparison vs trust | Comparison vs last month | trend |
|---------------------|------------------|---------------------|--------------------------|-------|
| Dignity             | 4.83             | 0.99                |                          |       |
| Involved            | 4.53             | 0.75                |                          |       |
| Information         | 4.56             | 0.84                | <b>⇔</b>                 |       |
| Cleanliness         | 4.79             | 0.98                | $\Diamond$               |       |
| Staff               | 4.87             | 1.01                | $\Diamond$               |       |
| Contact Information | 4.64             | 1.03