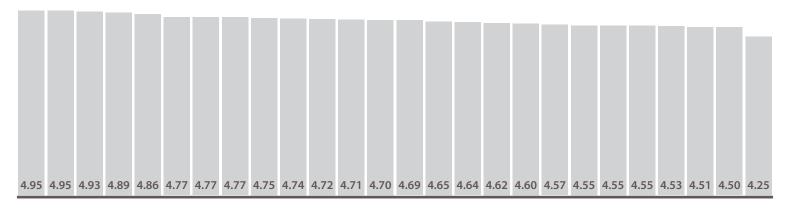

|                                   | This peri | od      | Last 6 m | onths | Questi       | ons         |             |             |             |             |
|-----------------------------------|-----------|---------|----------|-------|--------------|-------------|-------------|-------------|-------------|-------------|
| Ward Name                         | Responses | Score   | Score    | Trend | Fft Question | Dignity     | Involved    | Information | Cleanliness | Staff       |
| Home Births                       | (0)       | _       | -        |       | >            | >           | >           | >           | >           | >           |
| Leverington                       | (43)      | 4.60    | 4.62     |       | ~            | <b>\</b>    | <b>^</b>    | <b>~</b>    | <b>\</b>    |             |
| Leverington (Escalation Ward)     | (0)       | -       | -        |       | >            | >           | >           | >           | >           | <b>&gt;</b> |
| Leverington (SAU)                 | (31)      | 4.55    | 4.70     |       | ^            | <b>~</b>    | <b>~</b>    | ~           | ~           | <b>\</b>    |
| MAU                               | <br>(123) | 4.55    | 4.61     |       | <b>~</b>     | <b>\</b>    | <b>^</b>    | <b>^</b>    | <b>~</b>    | <b>\</b>    |
| Macmillan Centre Day Care         | (0)       | -       | -        |       | >            | >           | >           | >           | >           | <b>&gt;</b> |
| Marham (TIU Day Care Only)        | (1)       | 5.00    | 5.00     |       | <b>^</b>     | <b>^</b>    | <b>^</b>    | <b>^</b>    | <b>^</b>    |             |
| NCH Antenatal Clinic              | (12)      | 4.72    | 4.79     |       | <b>^</b>     |             |             |             | <b>^</b>    |             |
| NICU                              | (1)       | 4.45    | 4.82     |       |              | <b>^</b>    | <b>\</b>    | <b>\</b>    |             |             |
| Necton                            | (19)      | 4.25    | 4.34     |       | ~            | ~           | ~           | <b>~</b>    | ~           | <b>\</b>    |
| Neurology Clinic                  | (0)       | -       | -        |       | >            | >           | >           | >           | >           | >           |
| Nutrition and Dietetics           | (0)       | -       | -        |       | >            | >           | >           | >           | >           | >           |
| Occupational Health Physiotherapy | (2)       | 4.24    | 4.90     |       | >            | ~           | ~           | <b>\</b>    | ~           | <b>\</b>    |
| Oral Surgery                      | (0)       | -       | -        | 1     | >            | >           | >           | >           | >           | <b>&gt;</b> |
| Orthodontics                      | (0)       | -       | -        | 1     | >            | >           | >           | >           | >           | <b>&gt;</b> |
| Outreach Team                     | (0)       | -       | -        | 1     | >            | >           | >           | >           | >           | <b>&gt;</b> |
| Oxborough                         | (27)      | 4.51    | 4.53     |       | <b>\</b>     | <b>\</b>    | <b>\</b>    | <b>\</b>    | <b>\</b>    |             |
| Pain Clinic                       | (2)       | 4.78    | 4.69     |       | <b>&gt;</b>  | <b>&gt;</b> |             |             | <b>\</b>    | <b>&gt;</b> |
| Pentney                           | (20)      | 4.55    | 4.53     |       | •            | <b>^</b>    | <b>\</b>    | <b>\</b>    | <b>\</b>    |             |
| Pharmacy                          | (0)       | -       | -        |       | >            | >           | >           | >           | >           | <b>&gt;</b> |
| Physiotherapy / OT<br>Outpatients | (1)       | 5.00    | 4.98     |       | <b>&gt;</b>  | <b>&gt;</b> | <b>&gt;</b> | <b>&gt;</b> |             | <b>&gt;</b> |
| Pre-assessment Clinic             | (0)       | -       | -        |       | >            | >           | >           | >           | >           | <b>&gt;</b> |
| Renal (Kidney) Clinic             | (0)       | -       | -        |       | >            | >           | >           | >           | >           | <b>&gt;</b> |
| Rheumatology Clinic               | (0)       | -       | -        |       | >            | >           | >           | >           | >           | <b>&gt;</b> |
| Rudham                            | (8)       | 4.95    | 4.77     |       | <b>\</b>     | >           | <b>\</b>    | <b>\</b>    | >           | <b>&gt;</b> |
| Shouldham                         | (28)      | 4.75    | 4.80     |       |              | _ <b>~</b>  |             |             | <b>V</b>    |             |
| Stanhoe                           | (23)      | 4.50    | 4.51     |       | <b>\</b>     | <b>\</b>    |             | <b>\</b>    | · ·         |             |
| Terrington Short Stay             | (64)      | 4.65    | 4.63     |       | <b>V</b>     |             |             | · ·         |             |             |
| Tilney                            | (25)      | 4.53    | 4.59     |       | · ·          | <b>&gt;</b> |             | •           |             |             |
| Treatment & Investigations Unit   | (58)      | 4.93    | 4.92     | 1     |              |             |             |             |             |             |
| Unknown                           | (27)      | 4.54    | 4.67     |       | <b>&gt;</b>  |             |             |             | · •         |             |
| Urology Clinic                    | (0)       | <br>  - | -        | 1     | <b>&gt;</b>  | <b>&gt;</b> | <b>&gt;</b> | <b>&gt;</b> | <b>&gt;</b> | <b>&gt;</b> |
| ·                                 |           |         |          |       |              |             |             |             |             |             |