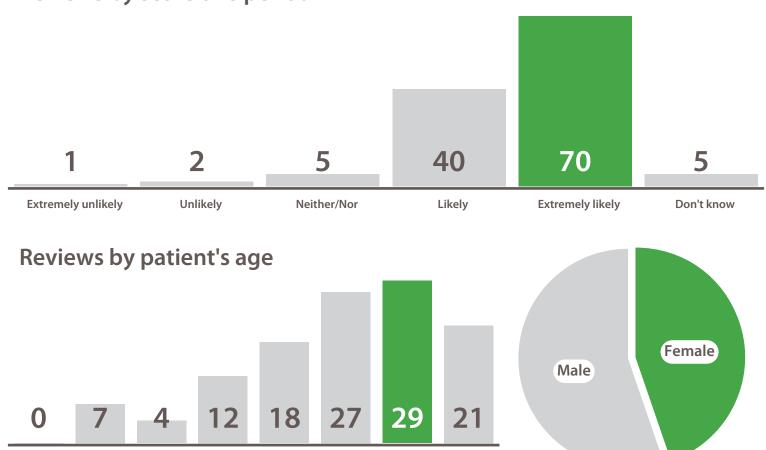

|       |
| Involved    | 5.00             | 1.34                |                          |       |
| Information | 5.00             | 1.39                |                          |       |
| Cleanliness | 5.00             | 1.24                | $\Diamond$               |       |
| Staff       | 5.00             | 1.17                | $\Diamond$               |       |

Dignity 5.0

Involved 5.0

Information 5.0

Cleanliness 5.0

Staff 5.0

All the staff were really helpful and cared well for me. If I needed anything, they were there and responded to all my needs.



Average score this period

A A A A A

4.55

Reviews this period



Scores for all wards (with > 4 reviews)



#### Reviews by score this period

0-20

21-30

31-40

41-50

51-60

61-70

71-80

81+



| Question            | Average<br>Score | Comparison vs trust | Comparison vs last month | trend |
|---------------------|------------------|---------------------|--------------------------|-------|
| Dignity             | 4.67             | 0.79                | <b>₩</b>                 |       |
| Involved            | 4.51             | 0.73                |                          |       |
| Information         | 4.51             | 0.77                |                          |       |
| Cleanliness         | 4.58             | 0.72                | <b>⇔</b>                 |       |
| Staff               | 4.70             | 0.79                | <b>⇔</b>                 |       |
| Contact Information | 4.32             | 0.63                | <b>₩</b>                 |