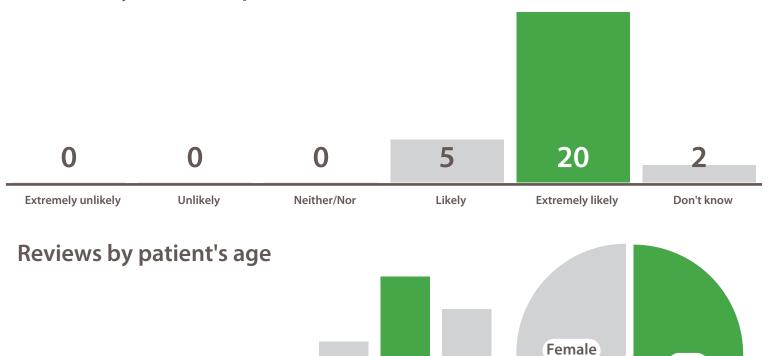

on vs trust | Comparison vs last month | trend |
|-------------|------------------|---------------------|--------------------------|-------|
| Dignity     |                  | 0.00                | <b>&gt;</b>              |       |
| Involved    |                  | 0.00                | <b>&gt;</b>              |       |
| Information |                  | 0.00                | <b>&gt;</b>              |       |
| Cleanliness |                  | 0.00                | <b>&gt;</b>              |       |
| Staff       |                  | 0.00                | <b>&gt;</b>              |       |



Average score this period

A A A A A

4.51

Reviews this period



Male

#### Scores for all wards (with > 4 reviews)



#### Reviews by score this period

0-20

21-30 31-40

41-50

51-60

61-70



10

71-80

81+

#### Oxborough

#### 01 May - 31 May

| Question            | Average<br>Score | Comparison vs trust Comparison vs last month |          | trend |
|---------------------|------------------|----------------------------------------------|----------|-------|
| Dignity             | 4.78             | 0.92                                         | <b>*</b> |       |
| Involved            | 4.21             | 0.35                                         | <b>⇔</b> |       |
| Information         | 4.18             | 0.37                                         | <b>⇔</b> |       |
| Cleanliness         | 4.79             | 0.98                                         | <b>⇔</b> |       |
| Staff               | 4.79             | 0.91                                         |