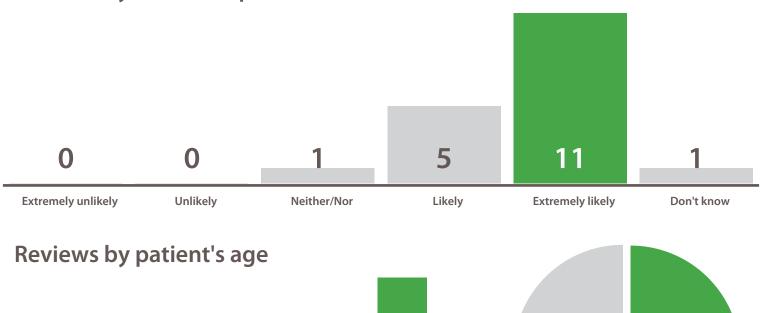

| 0.00                | <b>&gt;</b>              |       |
| Information        |                  | 0.00                | <b>&gt;</b>              |       |
| Cleanliness        |                  | 0.00                | <b>&gt;</b>              |       |
| Staff              |                  | 0.00                | <b>&gt;</b>              |       |
| Problem Addressed  |                  | 0.00                | <b>&gt;</b>              |       |
| Follow up meeting  |                  | 0.00                | <b>&gt;</b>              |       |
| Overall Experience | [                | 0.00                | <b>&gt;</b>              |       |



Average score this period

A A A A

4.71

Reviews this period



Scores for all wards (with > 4 reviews)



#### Reviews by score this period





## West Raynham

## 01 May - 31 May

| Question            | Average<br>Score | Comparison vs trust | Comparison vs last month | trend |
|---------------------|------------------|---------------------|--------------------------|-------|
| Dignity             | 4.95             | 1.14                |                          |       |
| Involved            | 4.70             | 0.96                | <b>⇔</b>                 |       |
| Information         | 4.53             | 0.80                | <b>⇔</b>                 |       |
| Cleanliness         | 4.69             | 0.86                | <b>⇔</b>                 |       |
| Staff               | 4.95             | 1.11                | <b>⇔</b>                 |       |
| Contact Information | 4.55             | 0.92