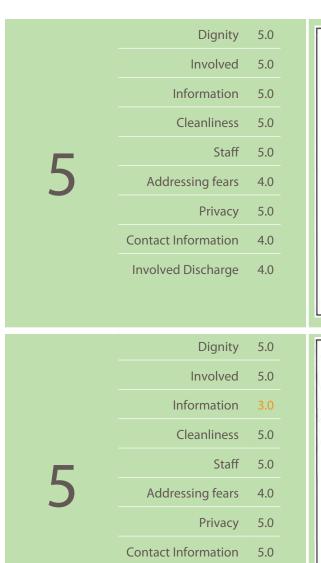

| 4.5 |                                                                   |
| 1 | Staff               | 5.0 |                                                                   |
| 4 | Addressing fears    | 4.0 |                                                                   |
|   | Privacy             | 5.0 |                                                                   |
|   | Contact Information | 5.0 |                                                                   |
|   | Involved Discharge  |     |                                                                   |
|   |                     |     |                                                                   |
|   |                     |     |                                                                   |



cont very happy with the care I recieved.

Count See any Improvment.

Nurses very clearful and made me feel Consortable.

Information 4.5

Cleanliness 5.0

Staff 5.0

Addressing fears 4.5

Privacy 5.0

Contact Information 5.0

Involved Discharge 5.0

**Involved Discharge** 

Dignity

Involved

5.0

5.0

4.5

Stoff were very friendly the helpful.

|   | Dignity             | 5.0 | Well looked after<br>Treated quickly and efficiently. |
|---|---------------------|-----|-------------------------------------------------------|
|   | Involved            | 5.0 | Treated quickly and efficiently.                      |
|   | Information         | 5.0 |                                                       |
|   | Cleanliness         | 5.0 |                                                       |