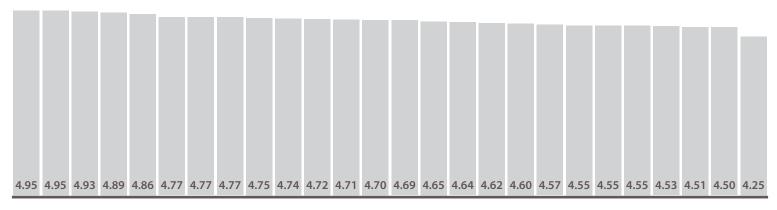

|                                   | This peri | od      | Last 6 m | onths | Questi       | ons         |             |             |             |             |
|-----------------------------------|-----------|---------|----------|-------|--------------|-------------|-------------|-------------|-------------|-------------|
| Ward Name                         | Responses | Score   | Score    | Trend | Fft Question | Dignity     | Involved    | Information | Cleanliness | Staff       |
| Home Births                       | (0)       | _       | -        |       | >            | >           | >           | >           | >           | >           |
| Leverington                       | (43)      | 4.60    | 4.62     |       | ~            | <b>\</b>    | <b>^</b>    | <b>~</b>    | <b>\</b>    |             |
| Leverington (Escalation Ward)     | (0)       | -       | -        |       | >            | >           | >           | >           | >           | <b>&gt;</b> |
| Leverington (SAU)                 | (31)      | 4.55    | 4.70     |       | ^            | <b>~</b>    | <b>~</b>    | ~           | ~           | <b>\</b>    |
| MAU                               | <br>(123) | 4.55    | 4.61     |       | <b>~</b>     | <b>\</b>    | <b>^</b>    | <b>^</b>    | <b>~</b>    | <b>\</b>    |
| Macmillan Centre Day Care         | (0)       | -       | -        |       | >            | >           | >           | >           | >           | <b>&gt;</b> |
| Marham (TIU Day Care Only)        | (1)       | 5.00    | 5.00     |       | <b>^</b>     | <b>^</b>    | <b>^</b>    | <b>^</b>    | <b>^</b>    |             |
| NCH Antenatal Clinic              | (12)      | 4.72    | 4.79     |       | <b>^</b>     |             |             |             | <b>^</b>    |             |
| NICU                              | (1)       | 4.45    | 4.82     |       |              | <b>^</b>    | <b>\</b>    | <b>\</b>    |             |             |
| Necton                            | (19)      | 4.25    | 4.34     |       | ~            | ~           | ~           | <b>~</b>    | ~           | <b>\</b>    |
| Neurology Clinic                  | (0)       | -       | -        |       | >            | >           | >           | >           | >           | >           |
| Nutrition and Dietetics           | (0)       | -       | -        |       | >            | >           | >           | >           | >           | >           |
| Occupational Health Physiotherapy | (2)       | 4.24    | 4.90     |       | >            | ~           | ~           | <b>\</b>    | ~           | <b>\</b>    |
| Oral Surgery                      | (0)       | -       | -        | 1     | >            | >           | >           | >           | >           | <b>&gt;</b> |
| Orthodontics                      | (0)       | -       | -        | 1     | >            | >           | >           | >           | >           | <b>&gt;</b> |
| Outreach Team                     | (0)       | -       | -        | 1     | >            | >           | >           | >           | >           | <b>&gt;</b> |
| Oxborough                         | (27)      | 4.51    | 4.53     |       | <b>\</b>     | <b>\</b>    | <b>\</b>    | <b>\</b>    | <b>\</b>    |             |
| Pain Clinic                       | (2)       | 4.78    | 4.69     |       | <b>&gt;</b>  | <b>&gt;</b> |             |             | <b>\</b>    | <b>&gt;</b> |
| Pentney                           | (20)      | 4.55    | 4.53     |       | •            | <b>^</b>    | <b>\</b>    | <b>\</b>    | <b>\</b>    |             |
| Pharmacy                          | (0)       | -       | -        |       | >            | >           | >           | >           | >           | <b>&gt;</b> |
| Physiotherapy / OT<br>Outpatients | (1)       | 5.00    | 4.98     |       | <b>&gt;</b>  | <b>&gt;</b> | <b>&gt;</b> | <b>&gt;</b> |             | <b>&gt;</b> |
| Pre-assessment Clinic             | (0)       | -       | -        |       | >            | >           | >           | >           | >           | <b>&gt;</b> |
| Renal (Kidney) Clinic             | (0)       | -       | -        |       | >            | >           | >           | >           | >           | <b>&gt;</b> |
| Rheumatology Clinic               | (0)       | -       | -        |       | >            | >           | >           | >           | >           | <b>&gt;</b> |
| Rudham                            | (8)       | 4.95    | 4.77     |       | <b>\</b>     | >           | <b>\</b>    | <b>\</b>    | >           | <b>&gt;</b> |
| Shouldham                         | (28)      | 4.75    | 4.80     |       |              | _ <b>~</b>  |             |             | <b>V</b>    |             |
| Stanhoe                           | (23)      | 4.50    | 4.51     |       | <b>\</b>     | <b>\</b>    |             | <b>\</b>    | · ·         |             |
| Terrington Short Stay             | (64)      | 4.65    | 4.63     |       | <b>V</b>     |             |             | · ·         |             |             |
| Tilney                            | (25)      | 4.53    | 4.59     |       | · ·          | <b>&gt;</b> |             | •           |             |             |
| Treatment & Investigations Unit   | (58)      | 4.93    | 4.92     | 1     |              |             |             |             |             |             |
| Unknown                           | (27)      | 4.54    | 4.67     |       | <b>&gt;</b>  |             |             |             | · •         |             |
| Urology Clinic                    | (0)       | <br>  - | -        | 1     | <b>&gt;</b>  | <b>&gt;</b> | <b>&gt;</b> | <b>&gt;</b> | <b>&gt;</b> | <b>&gt;</b> |
| ·                                 |           |         |          |       |              |             |             |             |             |             |