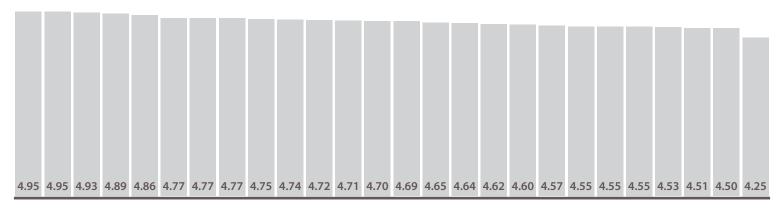

## The Queen Elizabeth Hospital Kings Lynn NHS Foundation Trust

01 May - 31 May

Average score this period

2
3
4
5
4
6
7

Reviews this period 1332

|                                   | This peri | iod   | Last 6 m | onths | Questi       | ons      |          |             |             |          |
|-----------------------------------|-----------|-------|----------|-------|--------------|----------|----------|-------------|-------------|----------|
| Ward Name                         | Responses | Score | Score    | Trend | Fft Question | Dignity  | Involved | Information | Cleanliness | Staff    |
| A&E                               | (369)     | 4.62  | 4.66     |       |              |          |          |             |             |          |
| Acute Medicine Clinic             | (0)       | -     | 4.77     |       | >            | >        | >        | >           | >           | >        |
| Acute Oncology Service            | (0)       | -     | -        |       | >            | >        | >        | >           | >           | >        |
| Ambulatory Emergency Care         | <br>(122) | 4.89  | 4.84     |       | <b>^</b>     |          |          |             | <b>~</b>    |          |
| Arthur Levin DSU                  | (0)       | _     | 5.00     |       | >            | >        | >        | >           | >           | >        |
| Audiology Clinic                  | (0)       | -     | -        |       | >            | >        | >        | >           | >           | >        |
| Brancaster Antenatal Clinic       | (0)       | -     | 4.47     |       | >            | >        | >        | >           | >           | >        |
| Brancaster Day Assessment<br>Unit | (0)       | -     | 4.77     |       | >            | >        | >        | >           | >           | >        |
| Castleacre Antenatal              | (0)       | -     | 2.60     |       | >            | >        | >        | >           | >           | >        |
| Castleacre Ward Postnatal         | (36)      | 4.69  | 4.69     |       | <b>^</b>     | <b>\</b> | <b>\</b> | <b>\</b>    | <b>^</b>    | <b>~</b> |
| Chemotherapy Suite                | (0)       | -     | -        |       | >            | >        | >        | >           | >           | >        |
| Community Midwives<br>Antenatal   | (23)      | 4.77  | 4.79     |       | <b>\</b>     | <b>\</b> | <b>\</b> | <b>\</b>    | <b>\</b>    | <b>\</b> |
| Community Midwives Postnatal      | (24)      | 4.77  | 4.83     |       |              | <b>\</b> | <b>^</b> | <b>\</b>    | ~           | ~        |
| Critical Care                     | (7)       | 4.77  | 4.84     |       | <b>^</b>     | <b>\</b> | ~        | <b>\</b>    | <b>\</b>    | <b>\</b> |
| Delivery Suite                    | (39)      | 4.74  | 4.72     |       |              |          | <b>\</b> | <b>^</b>    |             |          |
| Denver                            | (27)      | 4.57  | 4.66     |       | <b>^</b>     | ~        | <b>^</b> | ^           | <b>\</b>    | <b>\</b> |
| Dermatology Department            | (46)      | 4.95  | 4.93     |       | <b>^</b>     |          |          |             |             |          |
| Elm                               | (47)      | 4.70  | 4.71     |       |              | <b>^</b> | <b>^</b> | <b>\</b>    | <b>\</b>    | <b>\</b> |
| Endoscopy Unit                    | (36)      | 4.86  | 4.90     |       | <b>\</b>     | <b>\</b> | ~        | <b>\</b>    | <b>\</b>    | <b>\</b> |
| GUM Clinic                        | (0)       | -     | -        | 1     | >            | >        | >        | >           | >           | >        |
| Gayton                            | (23)      | 4.64  | 4.59     |       | <b>\</b>     | <b>\</b> | <b>^</b> | <b>^</b>    | <b>^</b>    | <b>~</b> |
| Haematology Clinic                | (0)       | -     | -        |       | >            | >        | >        | >           | >           | >        |

|                                   | This peri | od      | Last 6 m | onths | Questi       | ons         |             |             |             |             |
|-----------------------------------|-----------|---------|----------|-------|--------------|-------------|-------------|-------------|-------------|-------------|
| Ward Name                         | Responses | Score   | Score    | Trend | Fft Question | Dignity     | Involved    | Information | Cleanliness | Staff       |
| Home Births                       | (0)       | _       | -        |       | >            | >           | >           | >           | >           | >           |
| Leverington                       | (43)      | 4.60    | 4.62     |       | ~            | <b>\</b>    | <b>^</b>    | <b>~</b>    | <b>\</b>    |             |
| Leverington (Escalation Ward)     | (0)       | -       | -        |       | >            | >           | >           | >           | >           | <b>&gt;</b> |
| Leverington (SAU)                 | (31)      | 4.55    | 4.70     |       | ^            | <b>~</b>    | <b>~</b>    | ~           | ~           | <b>\</b>    |
| MAU                               | <br>(123) | 4.55    | 4.61     |       | <b>~</b>     | <b>\</b>    | <b>^</b>    | <b>^</b>    | <b>~</b>    | <b>\</b>    |
| Macmillan Centre Day Care         | (0)       | -       | -        |       | >            | >           | >           | >           | >           | <b>&gt;</b> |
| Marham (TIU Day Care Only)        | (1)       | 5.00    | 5.00     |       | <b>^</b>     | <b>^</b>    | <b>^</b>    | <b>^</b>    | <b>^</b>    |             |
| NCH Antenatal Clinic              | (12)      | 4.72    | 4.79     |       | <b>^</b>     |             |             |             | <b>^</b>    |             |
| NICU                              | (1)       | 4.45    | 4.82     |       |              | <b>^</b>    | <b>\</b>    | <b>\</b>    |             |             |
| Necton                            | (19)      | 4.25    | 4.34     |       | ~            | ~           | ~           | <b>~</b>    | ~           | <b>\</b>    |
| Neurology Clinic                  | (0)       | -       | -        |       | >            | >           | >           | >           | >           | >           |
| Nutrition and Dietetics           | (0)       | -       | -        |       | >            | >           | >           | >           | >           | >           |
| Occupational Health Physiotherapy | (2)       | 4.24    | 4.90     |       | >            | ~           | ~           | <b>\</b>    | ~           | <b>\</b>    |
| Oral Surgery                      | (0)       | -       | -        | 1     | >            | >           | >           | >           | >           | <b>&gt;</b> |
| Orthodontics                      | (0)       | -       | -        | 1     | >            | >           | >           | >           | >           | <b>&gt;</b> |
| Outreach Team                     | (0)       | -       | -        | 1     | >            | >           | >           | >           | >           | <b>&gt;</b> |
| Oxborough                         | (27)      | 4.51    | 4.53     |       | <b>\</b>     | <b>\</b>    | <b>\</b>    | <b>\</b>    | <b>\</b>    |             |
| Pain Clinic                       | (2)       | 4.78    | 4.69     |       | <b>&gt;</b>  | <b>&gt;</b> |             |             | <b>\</b>    | <b>&gt;</b> |
| Pentney                           | (20)      | 4.55    | 4.53     |       | •            | <b>^</b>    | <b>\</b>    | <b>\</b>    | <b>\</b>    |             |
| Pharmacy                          | (0)       | -       | -        |       | >            | >           | >           | >           | >           | <b>&gt;</b> |
| Physiotherapy / OT<br>Outpatients | (1)       | 5.00    | 4.98     |       | <b>&gt;</b>  | <b>&gt;</b> | <b>&gt;</b> | <b>&gt;</b> |             | <b>&gt;</b> |
| Pre-assessment Clinic             | (0)       | -       | -        |       | >            | >           | >           | >           | >           | <b>&gt;</b> |
| Renal (Kidney) Clinic             | (0)       | -       | -        |       | >            | >           | >           | >           | >           | <b>&gt;</b> |
| Rheumatology Clinic               | (0)       | -       | -        |       | >            | >           | >           | >           | >           | <b>&gt;</b> |
| Rudham                            | (8)       | 4.95    | 4.77     |       | <b>\</b>     | >           | <b>\</b>    | <b>\</b>    | >           | <b>&gt;</b> |
| Shouldham                         | (28)      | 4.75    | 4.80     |       |              | _ <b>~</b>  |             |             | <b>V</b>    |             |
| Stanhoe                           | (23)      | 4.50    | 4.51     |       | <b>\</b>     | <b>\</b>    |             | <b>\</b>    | · ·         |             |
| Terrington Short Stay             | (64)      | 4.65    | 4.63     |       | <b>V</b>     |             |             | · ·         |             |             |
| Tilney                            | (25)      | 4.53    | 4.59     |       | · ·          | <b>&gt;</b> |             | •           |             |             |
| Treatment & Investigations Unit   | (58)      | 4.93    | 4.92     | 1     |              |             |             |             |             |             |
| Unknown                           | (27)      | 4.54    | 4.67     |       | <b>&gt;</b>  |             |             |             | · •         |             |
| Urology Clinic                    | (0)       | <br>  - | -        | 1     | <b>&gt;</b>  | <b>&gt;</b> | <b>&gt;</b> | <b>&gt;</b> | <b>&gt;</b> | <b>&gt;</b> |
| ·                                 |           |         |          |       |              |             |             |             |             |             |

|              | This perio | od    | Last 6 mg | onths | Questio      | ons     |          |             |             |          |
|--------------|------------|-------|-----------|-------|--------------|---------|----------|-------------|-------------|----------|
| Ward Name    | Responses  | Score | Score     | Trend | Fft Question | Dignity | Involved | Information | Cleanliness | Staff    |
| West Raynham | (18)       | 4.71  | 4.72      |       | <b>~</b>     |         | <b>\</b> | <b>\</b>    | <b>~</b>    | <b>V</b> |