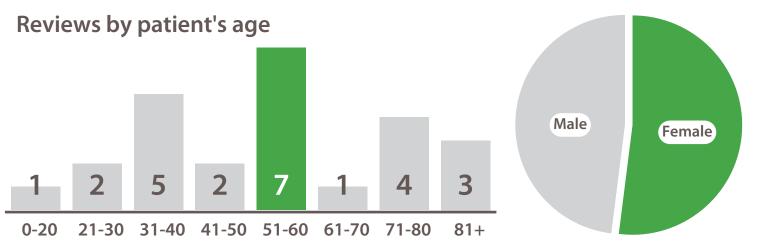

---------------------------------------|---------------------------------|---------------------------------------------------------------------------------|
| 5 | Dignity Involved Information Cleanliness Staff | 5.0<br>5.0<br>4.0<br>5.0<br>5.0 | The whole experience was extremely good. Everyone was helpful and mally lovely. |
| 5 | Dignity Involved Information Cleanliness Staff | 5.0<br>5.0<br>5.0<br>5.0        |                                                                                 |

| Dignity     | 5.0 |
|-------------|-----|
| Involved    | 5.0 |
| Information | 5.0 |
| Cleanliness | 5.0 |
| Staff       | 5.0 |



Average score this period

A A A A A

4.57

Reviews this period

Response rate

#### Scores for all wards (with > 4 reviews)



#### Reviews by score this period





### Denver

# 01 May - 31 May

| Question            | Average<br>Score | Comparison vs trust | Comparison vs last month | trend |
|---------------------|------------------|---------------------|--------------------------|-------|
| Dignity             | 4.74             | 0.87                | <b>*</b>                 |       |
| Involved            | 4.63             | 0.88                |                          |       |
| Information         | 4.50             | 0.76                | $\Diamond$               |       |
| Cleanliness         | 4.76             | 0.94                | <b>⇔</b>                 |       |
| Staff               | 4.84             | 0.97                | <b>⇔</b>                 |       |
| Contact Information | 3.95             | 0.16                | <b