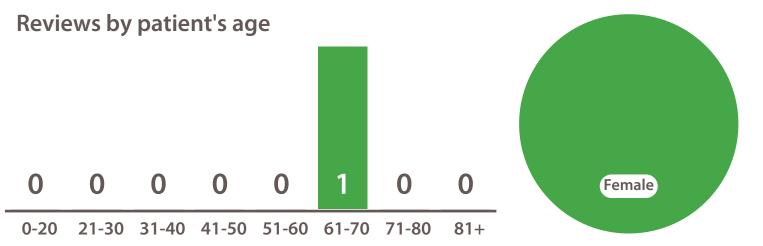

| <b>&gt;</b>              |       |
| Information waiting times and medicine                     |                  | 0.00                | <b>&gt;</b>              |       |
| Information to enable you to take your medicines correctly |                  | 0.00                | <b>&gt;</b>              |       |
| Information supplies of medicine                           |                  | 0.00                | <b>&gt;</b>              |       |
| Involved - medicines                                       |                  | 0.00                | <b>&gt;</b>              |       |

### Physiotherapy / OT Outpatients

01 May - 31 May



Average score this period

A A A A

5.00

Reviews this period



Scores for all wards (with > 4 reviews)



#### Reviews by score this period





Queen Elizabeth Hospital

## Physiotherapy / OT Outpatients

## 01 May - 31 May

| Question    | Average<br>Score | Comparison vs trust | Comparison vs last month | trend |
|-------------|------------------|---------------------|--------------------------|-------|
| Dignity     | 5.00             | 1.20                | <b>&gt;</b>              |       |
| Involved    | 5.00             | 1.34                | <b>&gt;</b>              |       |
| Information | 5.00             | 1.39                | <b>&gt;</b>              |       |
| Cleanliness | 5.00             | 1.24                |                          |       |
| Staff       | 5.00             | 1.17                | <b>&gt;</b>              |       |

Dignity 5.0

Involved 5.0

Information 5.0

Cleanliness 5.0

Staff 5.0