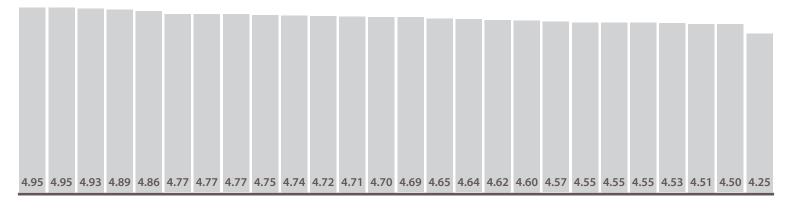

|                                   | This peri | od      | Last 6 m | onths | Questi       | ons         |             |             |             |             |
|-----------------------------------|-----------|---------|----------|-------|--------------|-------------|-------------|-------------|-------------|-------------|
| Ward Name                         | Responses | Score   | Score    | Trend | Fft Question | Dignity     | Involved    | Information | Cleanliness | Staff       |
| Home Births                       | (0)       | _       | -        |       | >            | >           | >           | >           | >           | >           |
| Leverington                       | (43)      | 4.60    | 4.62     |       | ~            | <b>\</b>    | <b>^</b>    | <b>~</b>    | <b>\</b>    |             |
| Leverington (Escalation Ward)     | (0)       | -       | -        |       | >            | >           | >           | >           | >           | <b>&gt;</b> |
| Leverington (SAU)                 | (31)      | 4.55    | 4.70     |       | ^            | <b>~</b>    | <b>~</b>    | ~           | ~           | <b>\</b>    |
| MAU                               | <br>(123) | 4.55    | 4.61     |       | <b>~</b>     | <b>\</b>    | <b>^</b>    | <b>^</b>    | <b>~</b>    | <b>\</b>    |
| Macmillan Centre Day Care         | (0)       | -       | -        |       | >            | >           | >           | >           | >           | <b>&gt;</b> |
| Marham (TIU Day Care Only)        | (1)       | 5.00    | 5.00     |       | <b>^</b>     | <b>^</b>    | <b>^</b>    | <b>^</b>    | <b>^</b>    |             |
| NCH Antenatal Clinic              | (12)      | 4.72    | 4.79     |       | <b>^</b>     |             |             |             | <b>^</b>    |             |
| NICU                              | (1)       | 4.45    | 4.82     |       |              | <b>^</b>    | <b>\</b>    | <b>\</b>    |             |             |
| Necton                            | (19)      | 4.25    | 4.34     |       | ~            | ~           | ~           | <b>~</b>    | ~           | <b>\</b>    |
| Neurology Clinic                  | (0)       | -       | -        |       | >            | >           | >           | >           | >           | >           |
| Nutrition and Dietetics           | (0)       | -       | -        |       | >            | >           | >           | >           | >           | >           |
| Occupational Health Physiotherapy | (2)       | 4.24    | 4.90     |       | >            | ~           | ~           | <b>\</b>    | ~           | <b>\</b>    |
| Oral Surgery                      | (0)       | -       | -        | 1     | >            | >           | >           | >           | >           | <b>&gt;</b> |
| Orthodontics                      | (0)       | -       | -        | 1     | >            | >           | >           | >           | >           | <b>&gt;</b> |
| Outreach Team                     | (0)       | -       | -        | 1     | >            | >           | >           | >           | >           | <b>&gt;</b> |
| Oxborough                         | (27)      | 4.51    | 4.53     |       | <b>\</b>     | <b>\</b>    | <b>\</b>    | <b>\</b>    | <b>\</b>    |             |
| Pain Clinic                       | (2)       | 4.78    | 4.69     |       | <b>&gt;</b>  | <b>&gt;</b> |             |             | <b>\</b>    | <b>&gt;</b> |
| Pentney                           | (20)      | 4.55    | 4.53     |       | •            | <b>^</b>    | <b>\</b>    | <b>\</b>    | <b>\</b>    |             |
| Pharmacy                          | (0)       | -       | -        |       | >            | >           | >           | >           | >           | <b>&gt;</b> |
| Physiotherapy / OT<br>Outpatients | (1)       | 5.00    | 4.98     |       | <b>&gt;</b>  | <b>&gt;</b> | <b>&gt;</b> | <b>&gt;</b> |             | <b>&gt;</b> |
| Pre-assessment Clinic             | (0)       | -       | -        |       | >            | >           | >           | >           | >           | <b>&gt;</b> |
| Renal (Kidney) Clinic             | (0)       | -       | -        |       | >            | >           | >           | >           | >           | <b>&gt;</b> |
| Rheumatology Clinic               | (0)       | -       | -        |       | >            | >           | >           | >           | >           | <b>&gt;</b> |
| Rudham                            | (8)       | 4.95    | 4.77     |       | <b>\</b>     | >           | <b>\</b>    | <b>\</b>    | >           | <b>&gt;</b> |
| Shouldham                         | (28)      | 4.75    | 4.80     |       |              | _ <b>~</b>  |             |             | <b>V</b>    |             |
| Stanhoe                           | (23)      | 4.50    | 4.51     |       | <b>\</b>     | <b>\</b>    |             | <b>\</b>    | · ·         |             |
| Terrington Short Stay             | (64)      | 4.65    | 4.63     |       | <b>V</b>     |             |             | · ·         |             |             |
| Tilney                            | (25)      | 4.53    | 4.59     |       | · ·          | <b>&gt;</b> |             | •           |             |             |
| Treatment & Investigations Unit   | (58)      | 4.93    | 4.92     | 1     |              |             |             |             |             |             |
| Unknown                           | (27)      | 4.54    | 4.67     |       | <b>&gt;</b>  |             |             |             | · •         |             |
| Urology Clinic                    | (0)       | <br>  - | -        | 1     | <b>&gt;</b>  | <b>&gt;</b> | <b>&gt;</b> | <b>&gt;</b> | <b>&gt;</b> | <b>&gt;</b> |
| ·                                 |           |         |          |       |              |             |             |             |             |             |

|              | This perio | od    | Last 6 mg | onths | Questio      | ons     |          |             |             |          |
|--------------|------------|-------|-----------|-------|--------------|---------|----------|-------------|-------------|----------|
| Ward Name    | Responses  | Score | Score     | Trend | Fft Question | Dignity | Involved | Information | Cleanliness | Staff    |
| West Raynham | (18)       | 4.71  | 4.72      |       | <b>~</b>     |         | <b>\</b> | <b>\</b>    | <b>~</b>    | <b>V</b> |