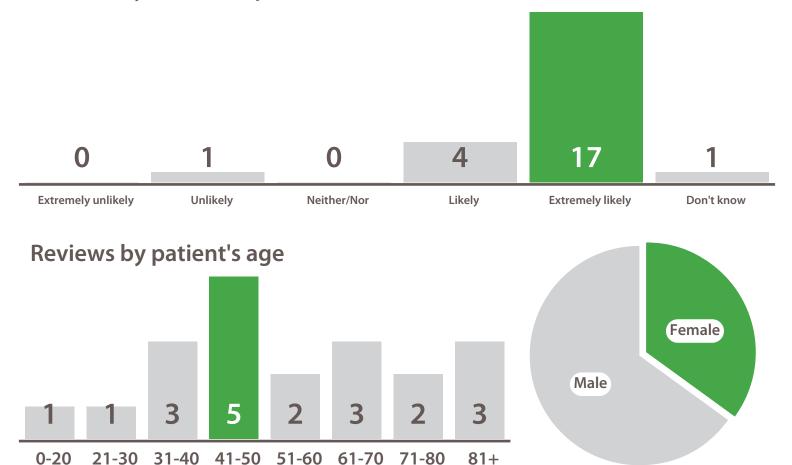

|

| Dignity          | 5.0 |
|------------------|-----|
| Involved         | 5.0 |
| Information      | 5.0 |
| Cleanliness      | 5.0 |
| Staff            | 5.0 |
| Addressing fears | 5.0 |
| Privacy          | 5.0 |
| Pain Control     | 5.0 |

You feel comfortable throughout it all.



Average score this period

A A A A

4.64

Reviews this period



Scores for all wards (with > 4 reviews)



#### Reviews by score this period



### Gayton

# 01 May - 31 May

| Question            | Average<br>Score | Comparison vs trust | Comparison vs last month | trend |
|---------------------|------------------|---------------------|--------------------------|-------|
| Dignity             | 4.77             | 0.92                | <b>₩</b>                 |       |
| Involved            | 4.67             | 0.92                |                          |       |
| Information         | 4.63             | 0.93                |                          |       |
| Cleanliness         | 4.82             | 1.01                | $\Diamond$               |       |
| Staff               | 4.78             | 0.90                | <b>⇔</b>                 |       |
| Contact Information | 4.16             | 0.43                | <b