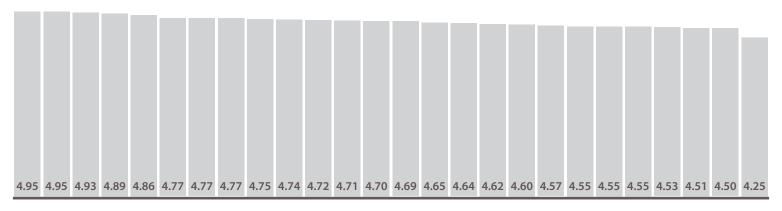

## The Queen Elizabeth Hospital Kings Lynn NHS Foundation Trust

01 May - 31 May

Average score this period

2
3
4
5
4
6
7

Reviews this period 1332

|                                   | This peri | iod   | Last 6 m | onths | Questi       | ons      |          |             |             |          |
|-----------------------------------|-----------|-------|----------|-------|--------------|----------|----------|-------------|-------------|----------|
| Ward Name                         | Responses | Score | Score    | Trend | Fft Question | Dignity  | Involved | Information | Cleanliness | Staff    |
| A&E                               | (369)     | 4.62  | 4.66     |       |              |          |          |             |             |          |
| Acute Medicine Clinic             | (0)       | -     | 4.77     |       | >            | >        | >        | >           | >           | >        |
| Acute Oncology Service            | (0)       | -     | -        |       | >            | >        | >        | >           | >           | >        |
| Ambulatory Emergency Care         | <br>(122) | 4.89  | 4.84     |       | <b>^</b>     |          |          |             | <b>~</b>    |          |
| Arthur Levin DSU                  | (0)       | _     | 5.00     |       | >            | >        | >        | >           | >           | >        |
| Audiology Clinic                  | (0)       | -     | -        |       | >            | >        | >        | >           | >           | >        |
| Brancaster Antenatal Clinic       | (0)       | -     | 4.47     |       | >            | >        | >        | >           | >           | >        |
| Brancaster Day Assessment<br>Unit | (0)       | -     | 4.77     |       | >            | >        | >        | >           | >           | >        |
| Castleacre Antenatal              | (0)       | -     | 2.60     |       | >            | >        | >        | >           | >           | >        |
| Castleacre Ward Postnatal         | (36)      | 4.69  | 4.69     |       | <b>^</b>     | <b>\</b> | <b>\</b> | <b>\</b>    | <b>^</b>    | <b>~</b> |
| Chemotherapy Suite                | (0)       | -     | -        |       | >            | >        | >        | >           | >           | >        |
| Community Midwives<br>Antenatal   | (23)      | 4.77  | 4.79     |       | <b>\</b>     | <b>\</b> | <b>\</b> | <b>\</b>    | <b>\</b>    | <b>\</b> |
| Community Midwives Postnatal      | (24)      | 4.77  | 4.83     |       |              | <b>\</b> | <b>^</b> | <b>\</b>    | ~           | ~        |
| Critical Care                     | (7)       | 4.77  | 4.84     |       | <b>^</b>     | <b>\</b> | ~        | <b>\</b>    | <b>\</b>    | <b>\</b> |
| Delivery Suite                    | (39)      | 4.74  | 4.72     |       |              |          | <b>\</b> | <b>^</b>    |             |          |
| Denver                            | (27)      | 4.57  | 4.66     |       | <b>^</b>     | ~        | <b>^</b> | ^           | <b>\</b>    | <b>\</b> |
| Dermatology Department            | (46)      | 4.95  | 4.93     |       | <b>^</b>     |          |          |             |             |          |
| Elm                               | (47)      | 4.70  | 4.71     |       |              | <b>^</b> | <b>^</b> | <b>\</b>    | <b>\</b>    | <b>\</b> |
| Endoscopy Unit                    | (36)      | 4.86  | 4.90     |       | <b>\</b>     | <b>\</b> | ~        | <b>\</b>    | <b>\</b>    | <b>\</b> |
| GUM Clinic                        | (0)       | -     | -        | 1     | >            | >        | >        | >           | >           | >        |
| Gayton                            | (23)      | 4.64  | 4.59     |       | <b>\</b>     | <b>\</b> | <b>^</b> | <b>^</b>    | <b>^</b>    | <b>~</b> |
| Haematology Clinic                | (0)       | -     | -        |       | >            | >        | >        | >           | >           | >        |

|                                   | This peri | od      | Last 6 m | onths | Questi       | ons         |             |             |             |             |
|-----------------------------------|-----------|---------|----------|-------|--------------|-------------|-------------|-------------|-------------|-------------|
| Ward Name                         | Responses | Score   | Score    | Trend | Fft Question | Dignity     | Involved    | Information | Cleanliness | Staff       |
| Home Births                       | (0)       | _       | -        |       | >            | >           | >           | >           | >           | >           |
| Leverington                       | (43)      | 4.60    | 4.62     |       | ~            | <b>\</b>    | <b>^</b>    | <b>~</b>    | <b>\</b>    |             |
| Leverington (Escalation Ward)     | (0)       | -       | -        |       | >            | >           | >           | >           | >           | <b>&gt;</b> |
| Leverington (SAU)                 | (31)      | 4.55    | 4.70     |       | ^            | <b>~</b>    | <b>~</b>    | ~           | ~           | <b>\</b>    |
| MAU                               | <br>(123) | 4.55    | 4.61     |       | <b>~</b>     | <b>\</b>    | <b>^</b>    | <b>^</b>    | <b>~</b>    | <b>\</b>    |
| Macmillan Centre Day Care         | (0)       | -       | -        |       | >            | >           | >           | >           | >           | <b>&gt;</b> |
| Marham (TIU Day Care Only)        | (1)       | 5.00    | 5.00     |       | <b>^</b>     | <b>^</b>    | <b>^</b>    | <b>^</b>    | <b>^</b>    |             |
| NCH Antenatal Clinic              | (12)      | 4.72    | 4.79     |       | <b>^</b>     |             |             |             | <b>^</b>    |             |
| NICU                              | (1)       | 4.45    | 4.82     |       |              | <b>^</b>    | <b>\</b>    | <b>\</b>    |             |             |
| Necton                            | (19)      | 4.25    | 4.34     |       | ~            | ~           | ~           | <b>~</b>    | ~           | <b>\</b>    |
| Neurology Clinic                  | (0)       | -       | -        |       | >            | >           | >           | >           | >           | >           |
| Nutrition and Dietetics           | (0)       | -       | -        |       | >            | >           | >           | >           | >           | >           |
| Occupational Health Physiotherapy | (2)       | 4.24    | 4.90     |       | >            | ~           | ~           | <b>\</b>    | ~           | <b>\</b>    |
| Oral Surgery                      | (0)       | -       | -        | 1     | >            | >           | >           | >           | >           | <b>&gt;</b> |
| Orthodontics                      | (0)       | -       | -        | 1     | >            | >           | >           | >           | >           | <b>&gt;</b> |
| Outreach Team                     | (0)       | -       | -        | 1     | >            | >           | >           | >           | >           | <b>&gt;</b> |
| Oxborough                         | (27)      | 4.51    | 4.53     |       | <b>\</b>     | <b>\</b>    | <b>\</b>    | <b>\</b>    | <b>\</b>    |             |
| Pain Clinic                       | (2)       | 4.78    | 4.69     |       | <b>&gt;</b>  | <b>&gt;</b> |             |             | <b>\</b>    | <b>&gt;</b> |
| Pentney                           | (20)      | 4.55    | 4.53     |       | •            | <b>^</b>    | <b>\</b>    | <b>\</b>    | <b>\</b>    |             |
| Pharmacy                          | (0)       | -       | -        |       | >            | >           | >           | >           | >           | <b>&gt;</b> |
| Physiotherapy / OT<br>Outpatients | (1)       | 5.00    | 4.98     |       | <b>&gt;</b>  | <b>&gt;</b> | <b>&gt;</b> | <b>&gt;</b> |             | <b>&gt;</b> |
| Pre-assessment Clinic             | (0)       | -       | -        |       | >            | >           | >           | >           | >           | <b>&gt;</b> |
| Renal (Kidney) Clinic             | (0)       | -       | -        |       | >            | >           | >           | >           | >           | <b>&gt;</b> |
| Rheumatology Clinic               | (0)       | -       | -        |       | >            | >           | >           | >           | >           | <b>&gt;</b> |
| Rudham                            | (8)       | 4.95    | 4.77     |       | <b>\</b>     | >           | <b>\</b>    | <b>\</b>    | >           | <b>&gt;</b> |
| Shouldham                         | (28)      | 4.75    | 4.80     |       |              | _ <b>~</b>  |             |             | <b>V</b>    |             |
| Stanhoe                           | (23)      | 4.50    | 4.51     |       | <b>\</b>     | <b>\</b>    |             | <b>\</b>    | · ·         |             |
| Terrington Short Stay             | (64)      | 4.65    | 4.63     |       | <b>V</b>     |             |             | · ·         |             |             |
| Tilney                            | (25)      | 4.53    | 4.59     |       | · ·          | <b>&gt;</b> |             | •           |             |             |
| Treatment & Investigations Unit   | (58)      | 4.93    | 4.92     | 1     |              |             |             |             |             |             |
| Unknown                           | (27)      | 4.54    | 4.67     |       | <b>&gt;</b>  |             |             |             | · •         |             |
| Urology Clinic                    | (0)       | <br>  - | -        | 1     | <b>&gt;</b>  | <b>&gt;</b> | <b>&gt;</b> | <b>&gt;</b> | <b>&gt;</b> | <b>&gt;</b> |
| ·                                 |           |         |          |       |              |             |             |             |             |             |

|              | This perio | od    | Last 6 mg | onths | Questio      | ons     |          |             |             |          |
|--------------|------------|-------|-----------|-------|--------------|---------|----------|-------------|-------------|----------|
| Ward Name    | Responses  | Score | Score     | Trend | Fft Question | Dignity | Involved | Information | Cleanliness | Staff    |
| West Raynham | (18)       | 4.71  | 4.72      |       | <b>~</b>     |         | <b>\</b> | <b>\</b>    | <b>~</b>    | <b>V</b> |

Average score this period 4.62 水块软块块

Reviews this period

Scores for all wards (with > 4 reviews)