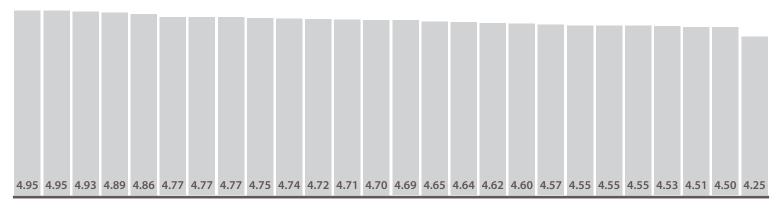

## The Queen Elizabeth Hospital Kings Lynn NHS Foundation Trust

01 May - 31 May

Average score this period

2
3
4
5
4
6
7

Reviews this period 1332

|                                   | This peri | iod   | Last 6 m | onths | Questi       | ons      |          |             |             |          |
|-----------------------------------|-----------|-------|----------|-------|--------------|----------|----------|-------------|-------------|----------|
| Ward Name                         | Responses | Score | Score    | Trend | Fft Question | Dignity  | Involved | Information | Cleanliness | Staff    |
| A&E                               | (369)     | 4.62  | 4.66     |       |              |          |          |             |             |          |
| Acute Medicine Clinic             | (0)       | -     | 4.77     |       | >            | >        | >        | >           | >           | >        |
| Acute Oncology Service            | (0)       | -     | -        |       | >            | >        | >        | >           | >           | >        |
| Ambulatory Emergency Care         | <br>(122) | 4.89  | 4.84     |       | <b>^</b>     |          |          |             | <b>~</b>    |          |
| Arthur Levin DSU                  | (0)       | _     | 5.00     |       | >            | >        | >        | >           | >           | >        |
| Audiology Clinic                  | (0)       | -     | -        |       | >            | >        | >        | >           | >           | >        |
| Brancaster Antenatal Clinic       | (0)       | -     | 4.47     |       | >            | >        | >        | >           | >           | >        |
| Brancaster Day Assessment<br>Unit | (0)       | -     | 4.77     |       | >            | >        | >        | >           | >           | >        |
| Castleacre Antenatal              | (0)       | -     | 2.60     |       | >            | >        | >        | >           | >           | >        |
| Castleacre Ward Postnatal         | (36)      | 4.69  | 4.69     |       | <b>^</b>     | <b>\</b> | <b>\</b> | <b>\</b>    | <b>^</b>    | <b>~</b> |
| Chemotherapy Suite                | (0)       | -     | -        |       | >            | >        | >        | >           | >           | >        |
| Community Midwives<br>Antenatal   | (23)      | 4.77  | 4.79     |       | <b>\</b>     | <b>\</b> | <b>\</b> | <b>\</b>    | <b>\</b>    | <b>\</b> |
| Community Midwives Postnatal      | (24)      | 4.77  | 4.83     |       |              | <b>\</b> | <b>^</b> | <b>\</b>    | ~           | ~        |
| Critical Care                     | (7)       | 4.77  | 4.84     |       | <b>^</b>     | <b>\</b> | ~        | <b>\</b>    | <b>\</b>    | <b>\</b> |
| Delivery Suite                    | (39)      | 4.74  | 4.72     |       |              |          | <b>\</b> | <b>^</b>    |             |          |
| Denver                            | (27)      | 4.57  | 4.66     |       | <b>^</b>     | ~        | <b>^</b> | ^           | <b>\</b>    | <b>\</b> |
| Dermatology Department            | (46)      | 4.95  | 4.93     |       | <b>^</b>     |          |          |             |             |          |
| Elm                               | (47)      | 4.70  | 4.71     |       |              | <b>^</b> | <b>^</b> | <b>\</b>    | <b>\</b>    | <b>\</b> |
| Endoscopy Unit                    | (36)      | 4.86  | 4.90     |       | <b>\</b>     | <b>\</b> | ~        | <b>\</b>    | <b>\</b>    | <b>\</b> |
| GUM Clinic                        | (0)       | -     | -        | 1     | >            | >        | >        | >           | >           | >        |
| Gayton                            | (23)      | 4.64  | 4.59     |       | <b>\</b>     | <b>\</b> | <b>^</b> | <b>^</b>    | <b>^</b>    | <b>~</b> |
| Haematology Clinic                | (0)       | -     | -        |       | >            | >        | >        | >           | >           | >        |

|                                   | This peri | od      | Last 6 m | onths | Questi       | ons         |             |             |             |             |
|-----------------------------------|-----------|---------|----------|-------|--------------|-------------|-------------|-------------|-------------|-------------|
| Ward Name                         | Responses | Score   | Score    | Trend | Fft Question | Dignity     | Involved    | Information | Cleanliness | Staff       |
| Home Births                       | (0)       | _       | -        |       | >            | >           | >           | >           | >           | >           |
| Leverington                       | (43)      | 4.60    | 4.62     |       | ~            | <b>\</b>    | <b>^</b>    | <b>~</b>    | <b>\</b>    |             |
| Leverington (Escalation Ward)     | (0)       | -       | -        |       | >            | >           | >           | >           | >           | <b>&gt;</b> |
| Leverington (SAU)                 | (31)      | 4.55    | 4.70     |       | ^            | <b>~</b>    | <b>~</b>    | ~           | ~           | <b>\</b>    |
| MAU                               | <br>(123) | 4.55    | 4.61     |       | <b>~</b>     | <b>\</b>    | <b>^</b>    | <b>^</b>    | <b>~</b>    | <b>\</b>    |
| Macmillan Centre Day Care         | (0)       | -       | -        |       | >            | >           | >           | >           | >           | <b>&gt;</b> |
| Marham (TIU Day Care Only)        | (1)       | 5.00    | 5.00     |       | <b>^</b>     | <b>^</b>    | <b>^</b>    | <b>^</b>    | <b>^</b>    |             |
| NCH Antenatal Clinic              | (12)      | 4.72    | 4.79     |       | <b>^</b>     |             |             |             | <b>^</b>    |             |
| NICU                              | (1)       | 4.45    | 4.82     |       |              | <b>^</b>    | <b>\</b>    | <b>\</b>    |             |             |
| Necton                            | (19)      | 4.25    | 4.34     |       | ~            | ~           | ~           | <b>~</b>    | ~           | <b>\</b>    |
| Neurology Clinic                  | (0)       | -       | -        |       | >            | >           | >           | >           | >           | >           |
| Nutrition and Dietetics           | (0)       | -       | -        |       | >            | >           | >           | >           | >           | >           |
| Occupational Health Physiotherapy | (2)       | 4.24    | 4.90     |       | >            | ~           | ~           | <b>\</b>    | ~           | <b>\</b>    |
| Oral Surgery                      | (0)       | -       | -        | 1     | >            | >           | >           | >           | >           | <b>&gt;</b> |
| Orthodontics                      | (0)       | -       | -        | 1     | >            | >           | >           | >           | >           | <b>&gt;</b> |
| Outreach Team                     | (0)       | -       | -        | 1     | >            | >           | >           | >           | >           | <b>&gt;</b> |
| Oxborough                         | (27)      | 4.51    | 4.53     |       | <b>\</b>     | <b>\</b>    | <b>\</b>    | <b>\</b>    | <b>\</b>    |             |
| Pain Clinic                       | (2)       | 4.78    | 4.69     |       | <b>&gt;</b>  | <b>&gt;</b> |             |             | <b>\</b>    | <b>&gt;</b> |
| Pentney                           | (20)      | 4.55    | 4.53     |       | •            | <b>^</b>    | <b>\</b>    | <b>\</b>    | <b>\</b>    |             |
| Pharmacy                          | (0)       | -       | -        |       | >            | >           | >           | >           | >           | <b>&gt;</b> |
| Physiotherapy / OT<br>Outpatients | (1)       | 5.00    | 4.98     |       | <b>&gt;</b>  | <b>&gt;</b> | <b>&gt;</b> | <b>&gt;</b> |             | <b>&gt;</b> |
| Pre-assessment Clinic             | (0)       | -       | -        |       | >            | >           | >           | >           | >           | <b>&gt;</b> |
| Renal (Kidney) Clinic             | (0)       | -       | -        |       | >            | >           | >           | >           | >           | <b>&gt;</b> |
| Rheumatology Clinic               | (0)       | -       | -        |       | >            | >           | >           | >           | >           | <b>&gt;</b> |
| Rudham                            | (8)       | 4.95    | 4.77     |       | <b>\</b>     | >           | <b>\</b>    | <b>\</b>    | >           | <b>&gt;</b> |
| Shouldham                         | (28)      | 4.75    | 4.80     |       |              | _ <b>~</b>  |             |             | <b>V</b>    |             |
| Stanhoe                           | (23)      | 4.50    | 4.51     |       | <b>\</b>     | <b>\</b>    |             | <b>\</b>    | · ·         |             |
| Terrington Short Stay             | (64)      | 4.65    | 4.63     |       | <b>V</b>     |             |             | · ·         |             |             |
| Tilney                            | (25)      | 4.53    | 4.59     |       | · ·          | <b>&gt;</b> |             | •           |             |             |
| Treatment & Investigations Unit   | (58)      | 4.93    | 4.92     | 1     |              |             |             |             |             |             |
| Unknown                           | (27)      | 4.54    | 4.67     |       | <b>&gt;</b>  |             |             |             | · •         |             |
| Urology Clinic                    | (0)       | <br>  - | -        | 1     | <b>&gt;</b>  | <b>&gt;</b> | <b>&gt;</b> | <b>&gt;</b> | <b>&gt;</b> | <b>&gt;</b> |
| ·                                 |           |         |          |       |              |             |             |             |             |             |

|              | This perio | od    | Last 6 mg | onths | Questio      | ons     |          |             |             |          |
|--------------|------------|-------|-----------|-------|--------------|---------|----------|-------------|-------------|----------|
| Ward Name    | Responses  | Score | Score     | Trend | Fft Question | Dignity | Involved | Information | Cleanliness | Staff    |
| West Raynham | (18)       | 4.71  | 4.72      |       | <b>~</b>     |         | <b>\</b> | <b>\</b>    | <b>~</b>    | <b>V</b> |