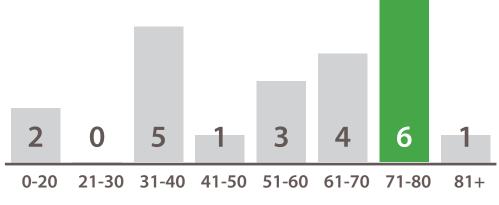

Average score this period 4.62 水块软块块

Reviews this period

Scores for all wards (with > 4 reviews)

## Reviews by score this period