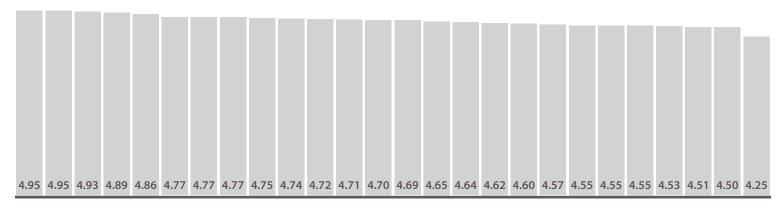

## The Queen Elizabeth Hospital Kings Lynn NHS Foundation Trust

01 May - 31 May

Average score this period

2
3
4
5
4
6
7

Reviews this period 1332

|                                   | This peri | iod   | Last 6 m | onths | Questi       | ons      |          |             |             |          |
|-----------------------------------|-----------|-------|----------|-------|--------------|----------|----------|-------------|-------------|----------|
| Ward Name                         | Responses | Score | Score    | Trend | Fft Question | Dignity  | Involved | Information | Cleanliness | Staff    |
| A&E                               | (369)     | 4.62  | 4.66     |       |              |          |          |             |             |          |
| Acute Medicine Clinic             | (0)       | -     | 4.77     |       | >            | >        | >        | >           | >           | >        |
| Acute Oncology Service            | (0)       | -     | -        |       | >            | >        | >        | >           | >           | >        |
| Ambulatory Emergency Care         | <br>(122) | 4.89  | 4.84     |       | <b>^</b>     |          |          |             | <b>~</b>    |          |
| Arthur Levin DSU                  | (0)       | _     | 5.00     |       | >            | >        | >        | >           | >           | >        |
| Audiology Clinic                  | (0)       | -     | -        |       | >            | >        | >        | >           | >           | >        |
| Brancaster Antenatal Clinic       | (0)       | -     | 4.47     |       | >            | >        | >        | >           | >           | >        |
| Brancaster Day Assessment<br>Unit | (0)       | -     | 4.77     |       | >            | >        | >        | >           | >           | >        |
| Castleacre Antenatal              | (0)       | -     | 2.60     |       | >            | >        | >        | >           | >           | >        |
| Castleacre Ward Postnatal         | (36)      | 4.69  | 4.69     |       | <b>^</b>     | <b>\</b> | <b>\</b> | <b>\</b>    | <b>^</b>    | <b>~</b> |
| Chemotherapy Suite                | (0)       | -     | -        |       | >            | >        | >        | >           | >           | >        |
| Community Midwives<br>Antenatal   | (23)      | 4.77  | 4.79     |       | <b>\</b>     | <b>\</b> | <b>\</b> | <b>\</b>    | <b>\</b>    | <b>\</b> |
| Community Midwives Postnatal      | (24)      | 4.77  | 4.83     |       |              | <b>\</b> | <b>^</b> | <b>\</b>    | ~           | ~        |
| Critical Care                     | (7)       | 4.77  | 4.84     |       | <b>^</b>     | <b>\</b> | ~        | <b>\</b>    | <b>\</b>    | <b>\</b> |
| Delivery Suite                    | (39)      | 4.74  | 4.72     |       |              |          | <b>\</b> | <b>^</b>    |             |          |
| Denver                            | (27)      | 4.57  | 4.66     |       | <b>^</b>     | ~        | <b>^</b> | ^           | <b>\</b>    | <b>\</b> |
| Dermatology Department            | (46)      | 4.95  | 4.93     |       | <b>^</b>     |          |          |             |             |          |
| Elm                               | (47)      | 4.70  | 4.71     |       |              | <b>^</b> | <b>^</b> | <b>\</b>    | <b>\</b>    | <b>\</b> |
| Endoscopy Unit                    | (36)      | 4.86  | 4.90     |       | <b>\</b>     | <b>\</b> | ~        | <b>\</b>    | <b>\</b>    | <b>\</b> |
| GUM Clinic                        | (0)       | -     | -        | 1     | >            | >        | >        | >           | >           | >        |
| Gayton                            | (23)      | 4.64  | 4.59     |       | <b>\</b>     | <b>\</b> | <b>^</b> | <b>^</b>    | <b>^</b>    | <b>~</b> |
| Haematology Clinic                | (0)       | -     | -        |       | >            | >        | >        | >           | >           | >        |

|                                   | This peri | od      | Last 6 m | onths | Questi       | ons         |             |             |             |             |
|-----------------------------------|-----------|---------|----------|-------|--------------|-------------|-------------|-------------|-------------|-------------|
| Ward Name                         | Responses | Score   | Score    | Trend | Fft Question | Dignity     | Involved    | Information | Cleanliness | Staff       |
| Home Births                       | (0)       | _       | -        |       | >            | >           | >           | >           | >           | >           |
| Leverington                       | (43)      | 4.60    | 4.62     |       | ~            | <b>\</b>    | <b>^</b>    | <b>~</b>    | <b>\</b>    |             |
| Leverington (Escalation Ward)     | (0)       | -       | -        |       | >            | >           | >           | >           | >           | <b>&gt;</b> |
| Leverington (SAU)                 | (31)      | 4.55    | 4.70     |       | ^            | <b>~</b>    | <b>~</b>    | ~           | ~           | <b>\</b>    |
| MAU                               | <br>(123) | 4.55    | 4.61     |       | <b>~</b>     | <b>\</b>    | <b>^</b>    | <b>^</b>    | <b>~</b>    | <b>\</b>    |
| Macmillan Centre Day Care         | (0)       | -       | -        |       | >            | >           | >           | >           | >           | <b>&gt;</b> |
| Marham (TIU Day Care Only)        | (1)       | 5.00    | 5.00     |       | <b>^</b>     | <b>^</b>    | <b>^</b>    | <b>^</b>    | <b>^</b>    |             |
| NCH Antenatal Clinic              | (12)      | 4.72    | 4.79     |       | <b>^</b>     |             |             |             | <b>^</b>    |             |
| NICU                              | (1)       | 4.45    | 4.82     |       |              | <b>^</b>    | <b>\</b>    | <b>\</b>    |             |             |
| Necton                            | (19)      | 4.25    | 4.34     |       | ~            | ~           | ~           | <b>~</b>    | ~           | <b>\</b>    |
| Neurology Clinic                  | (0)       | -       | -        |       | >            | >           | >           | >           | >           | >           |
| Nutrition and Dietetics           | (0)       | -       | -        |       | >            | >           | >           | >           | >           | >           |
| Occupational Health Physiotherapy | (2)       | 4.24    | 4.90     |       | >            | ~           | ~           | <b>\</b>    | ~           | <b>\</b>    |
| Oral Surgery                      | (0)       | -       | -        | 1     | >            | >           | >           | >           | >           | <b>&gt;</b> |
| Orthodontics                      | (0)       | -       | -        | 1     | >            | >           | >           | >           | >           | <b>&gt;</b> |
| Outreach Team                     | (0)       | -       | -        | 1     | >            | >           | >           | >           | >           | <b>&gt;</b> |
| Oxborough                         | (27)      | 4.51    | 4.53     |       | <b>\</b>     | <b>\</b>    | <b>\</b>    | <b>\</b>    | <b>\</b>    |             |
| Pain Clinic                       | (2)       | 4.78    | 4.69     |       | <b>&gt;</b>  | <b>&gt;</b> |             |             | <b>\</b>    | <b>&gt;</b> |
| Pentney                           | (20)      | 4.55    | 4.53     |       | •            | <b>^</b>    | <b>\</b>    | <b>\</b>    | <b>\</b>    |             |
| Pharmacy                          | (0)       | -       | -        |       | >            | >           | >           | >           | >           | <b>&gt;</b> |
| Physiotherapy / OT<br>Outpatients | (1)       | 5.00    | 4.98     |       | <b>&gt;</b>  | <b>&gt;</b> | <b>&gt;</b> | <b>&gt;</b> |             | <b>&gt;</b> |
| Pre-assessment Clinic             | (0)       | -       | -        |       | >            | >           | >           | >           | >           | <b>&gt;</b> |
| Renal (Kidney) Clinic             | (0)       | -       | -        |       | >            | >           | >           | >           | >           | <b>&gt;</b> |
| Rheumatology Clinic               | (0)       | -       | -        |       | >            | >           | >           | >           | >           | <b>&gt;</b> |
| Rudham                            | (8)       | 4.95    | 4.77     |       | <b>\</b>     | >           | <b>\</b>    | <b>\</b>    | >           | <b>&gt;</b> |
| Shouldham                         | (28)      | 4.75    | 4.80     |       |              | _ <b>~</b>  |             |             | <b>V</b>    |             |
| Stanhoe                           | (23)      | 4.50    | 4.51     |       | <b>\</b>     | <b>\</b>    |             | <b>\</b>    | · ·         |             |
| Terrington Short Stay             | (64)      | 4.65    | 4.63     |       | <b>V</b>     |             |             | · ·         |             |             |
| Tilney                            | (25)      | 4.53    | 4.59     |       | · ·          | <b>&gt;</b> |             | •           |             |             |
| Treatment & Investigations Unit   | (58)      | 4.93    | 4.92     | 1     |              |             |             |             |             |             |
| Unknown                           | (27)      | 4.54    | 4.67     |       | <b>&gt;</b>  |             |             |             | · •         |             |
| Urology Clinic                    | (0)       | <br>  - | -        | 1     | <b>&gt;</b>  | <b>&gt;</b> | <b>&gt;</b> | <b>&gt;</b> | <b>&gt;</b> | <b>&gt;</b> |
| ·                                 |           |         |          |       |              |             |             |             |             |             |

|              | This perio | od    | Last 6 mg | onths | Questio      | ons     |          |             |             |          |
|--------------|------------|-------|-----------|-------|--------------|---------|----------|-------------|-------------|----------|
| Ward Name    | Responses  | Score | Score     | Trend | Fft Question | Dignity | Involved | Information | Cleanliness | Staff    |
| West Raynham | (18)       | 4.71  | 4.72      |       | <b>~</b>     |         | <b>\</b> | <b>\</b>    | <b>~</b>    | <b>V</b> |

Average score this period 4.62 水块软块块

Reviews this period

Scores for all wards (with > 4 reviews)