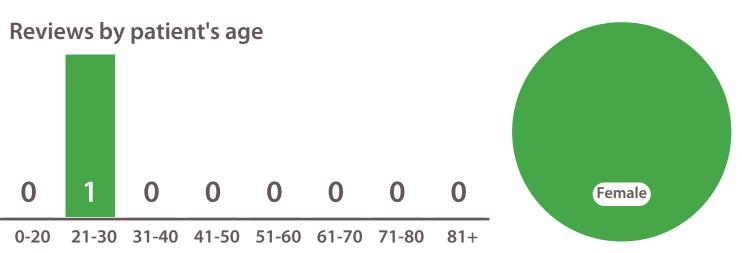

----|---------------------|--------------------------|-------|
| Dignity          |                  | 0.00                | <b>&gt;</b>              |       |
| Involved         |                  | 0.00                | <b>&gt;</b>              |       |
| Information      |                  | 0.00                | <b>&gt;</b>              |       |
| Cleanliness      |                  | 0.00                | <b>&gt;</b>              |       |
| Staff            |                  | 0.00                | <b>&gt;</b>              |       |
| Neurology Clinic |                  | 0.00                | <b>&gt;</b>              |       |



Average score this period

A A A A A

4.45

Reviews this period



#### Scores for all wards (with > 4 reviews)



#### Reviews by score this period





#### Queen Elizabeth Hospital

#### NICU

## 01 May - 31 May

| Question            | Average<br>Score | Comparison vs trust | Comparison vs last month | trend |
|---------------------|------------------|---------------------|--------------------------|-------|
| Dignity             | 5.00             | 1.20                |                          |       |
| Involved            | 3.00             | -1.16               | <b>₩</b>                 |       |
| Information         | 3.00             | -1.11               | <b>⇔</b>                 |       |
| Cleanliness         | 5.00             | 1.24                | $\Diamond$               |       |
| Staff               | 4.60             | 0.67                | <b>⇔</b>                 |       |
| Contact Information | 5.00