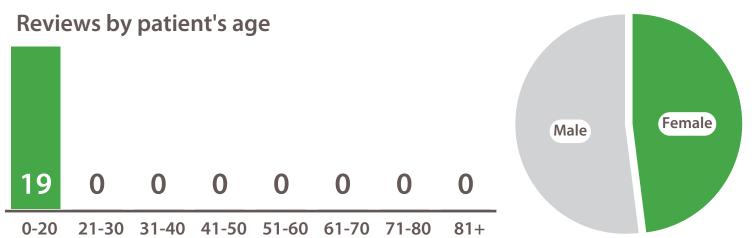

ct Information 4.0
Involved Discharge 4.5

Dignity

5.0

AN CARE WAS A1





| Dignity             | 5.0 |
|---------------------|-----|
| Involved            | 5.0 |
| Information         | 5.0 |
| Cleanliness         | 5.0 |
| Staff               | 5.0 |
| Contact Information | 5.0 |
| Involved Discharge  | 5.0 |
|                     |     |

Involved

5.0

5.0

SLEEPING COULD BE IMPROVED, BUT 1 Done'T KNOW HOW-

|   | Information         | 5.0 |
|---|---------------------|-----|
|   | Cleanliness         | 5.0 |
| 5 | Staff               | 5.0 |
|   | Contact Information | 5.0 |
|   | Involved Discharge  | 5.0 |

NOTHING



Average score this period

A A A A A

4.54

Reviews this period

Response rate

### Scores for all wards (with > 4 reviews)



#### Reviews by score this period





### **Unknown**

### 01 May - 31 May

| Question            | Average<br>Score | Comparison vs trust | Comparison vs last month | trend |
|---------------------|------------------|---------------------|--------------------------|-------|
| Dignity             | 4.72             | 0.85                | <b>₩</b>                 |       |
| Involved            | 4.76             | 1.03                |                          |       |
| Information         | 4.62             | 0.91                | <b>⇔</b>                 |       |
| Cleanliness         | 4.74             | 0.91                | <b>⇔</b>                 |       |
| Staff               | 4.87             | 1.00                | $\Diamond$               |       |
| Contact Information | 4.26             | 0.55