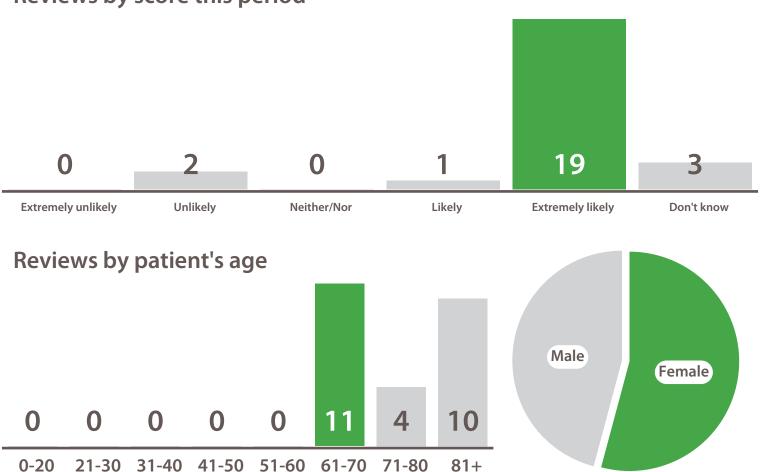

## Reviews by score this period

## 01 May - 31 May

| Question            | Average<br>Score | Comparison vs trust | Comparison vs last month | trend |
|---------------------|------------------|---------------------|--------------------------|-------|
| Dignity             | 4.77             | 0.91                |                          |       |
| Involved            | 4.66             | 0.91                |                          |       |
| Information         | 4.61             | 0.90                |                          |       |
| Cleanliness         | 4.70             | 0.87                |                          |       |
| Staff               | 4.77             | 0.88                |                          |       |
| Addressing fears    | 4.57             | 0.78                |                          |       |
| Privacy             | 4.78             | 0.89                | <b>⇔</b>                 |       |
| Contact Information | 4.57             | 0.94                | $\Diamond$               |       |
| Involved Discharge  | 4.61             | 0.89                | <b>⇔</b>                 |       |