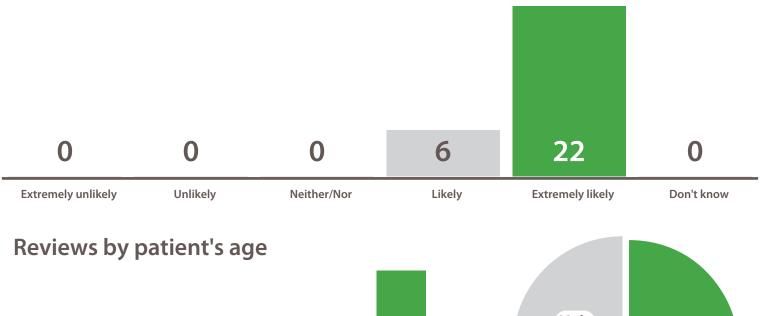

.0 |
|---------------------|-----|
| Involved            | 5.0 |
| Information         | 5.0 |
| Cleanliness         | 5.0 |
| Staff               | 5.0 |
| Addressing fears    | 5.0 |
| Trust               | 5.0 |
| Pain Control        | 5.0 |
| Contact Information | 5.0 |

The wrongs were really friendly and attentive. There were planty of things to keep my child occupied expecially when he was on bedrest. werall everyone has been forbastic. All I can really say is a massive thankyou to everyone that has helped to care for my son who was very anxious of the whole experience but the nurses were fatastic in trying to make it easier for him.



Average score this period

A A A A

4.75

Reviews this period



#### Scores for all wards (with > 4 reviews)



#### Reviews by score this period





### Shouldham

### 01 May - 31 May

| Question            | Average<br>Score | Comparison vs trust | Comparison vs last month | trend |
|---------------------|------------------|---------------------|--------------------------|-------|
| Dignity             | 4.87             | 1.04                |                          |       |
| Involved            | 4.67             | 0.93                | $\Diamond$               |       |
| Information         | 4.64             | 0.94                |                          |       |
| Cleanliness         | 4.73             | 0.90                | <b>⇔</b>                 |       |
| Staff               | 4.90             | 1.05                | <b>⇔</b>                 |       |
| Contact Information | 4.78             | 1.20