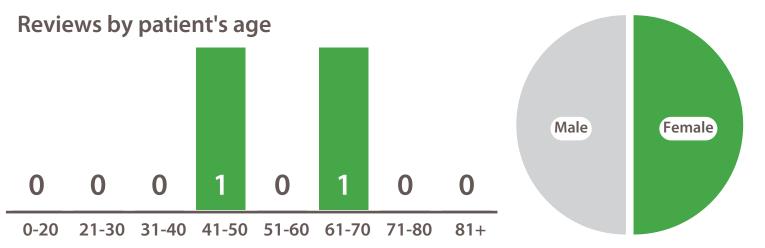

act Information** 4.0 **Involved Discharge** Dignity 5.0 Everything was good Involved 4.0 Information 5.0 Cleanliness 5.0 Staff 5.0 Contact Information 4.0 Involved Discharge 4.0 Dignity 4.0 Involved 4.0 More Maff Information Cleanliness Staff 4.5 **Contact Information** 4.5 Involved Discharge 4.5



| Dignity             | 5.0 |
|---------------------|-----|
| Involved            | 5.0 |
| Information         | 4.5 |
| Cleanliness         | 5.0 |
| Staff               | 5.0 |
| Contact Information | 2.5 |
| Involved Discharge  | 5.0 |

Doctors discharge me et 10:00 am, Flospital transport Joes not collect me for 6½ hours. I am not impressed



Average score this period

A A A A A

4.78

Reviews this period



Scores for all wards (with > 4 reviews)



#### Reviews by score this period





#### **Pain Clinic**

### 01 May - 31 May

| Question    | Average<br>Score | Comparison vs trust | Comparison vs last month | trend |
|-------------|------------------|---------------------|--------------------------|-------|
| Dignity     | 5.00             | 1.20                | <b>&gt;</b>              |       |
| Involved    | 5.00             | 1.34                |                          |       |
| Information | 4.80             | 1.14                | $\Diamond$               |       |
| Cleanliness | 4.80             | 0.99                | <b>*</b>                 |       |
| Staff       | 5.00             | 1.17                | <b>&gt;</b>              |       |

Involved 5.0
Information 5.0
Cleanliness 5.0
Staff 5.0
pain levels
Mood 5.0
Activities

Dignity

Dignity

Invo