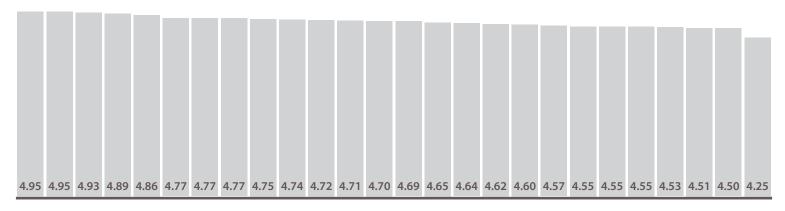

Average score this period 4.62 水块软块块

Reviews this period

Scores for all wards (with > 4 reviews)