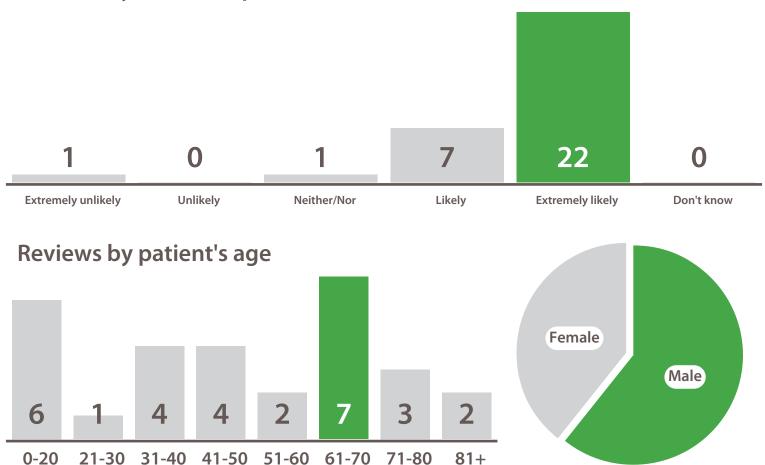

| <b>&gt;</b>              |       |
| Involved            |                  | 0.00                | <b>&gt;</b>              |       |
| Information         |                  | 0.00                | <b>&gt;</b>              |       |
| Cleanliness         |                  | 0.00                | <b>&gt;</b>              |       |
| Staff               |                  | 0.00                | <b>&gt;</b>              |       |
| Contact Information |                  | 0.00                | <b>&gt;</b>              |       |
| Involved Discharge  |                  | 0.00                | <b>&gt;</b>              |       |



Average score this period

A A A A A

4.55

Reviews this period



Scores for all wards (with > 4 reviews)



#### Reviews by score this period



#### Leverington (SAU)

### 01 May - 31 May

| Question            | Average<br>Score | Comparison vs trust | Comparison vs last month | trend |
|---------------------|------------------|---------------------|--------------------------|-------|
| Dignity             | 4.66             | 0.77                | <b>*</b>                 |       |
| Involved            | 4.50             | 0.72                | <b>⇔</b>                 |       |
| Information         | 4.51             | 0.77                | <b>⇔</b>                 |       |
| Cleanliness         | 4.71             | 0.88                | <b>⇔</b>                 |       |
| Staff               | 4.78             | 0.89                | <b>⇔</b>                 |       |
| Contact Information | 4.51             | 0.87