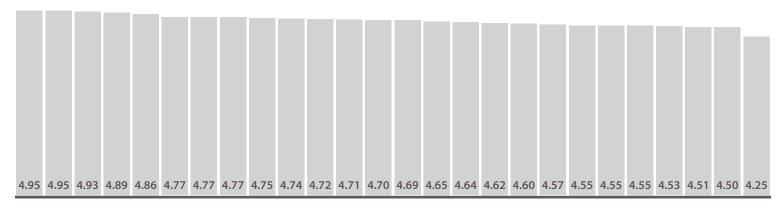

Average score this period 4.62 水块软块块

Reviews this period

Scores for all wards (with > 4 reviews)