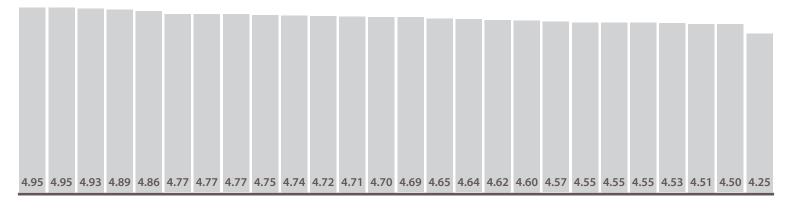

## The Queen Elizabeth Hospital Kings Lynn NHS Foundation Trust

01 May - 31 May

Average score this period

2
3
4
5
4
6
7

Reviews this period 1332

|                                   | This peri | iod   | Last 6 m | onths | Questi       | ons      |          |             |             |          |
|-----------------------------------|-----------|-------|----------|-------|--------------|----------|----------|-------------|-------------|----------|
| Ward Name                         | Responses | Score | Score    | Trend | Fft Question | Dignity  | Involved | Information | Cleanliness | Staff    |
| A&E                               | (369)     | 4.62  | 4.66     |       |              |          |          |             |             |          |
| Acute Medicine Clinic             | (0)       | -     | 4.77     |       | >            | >        | >        | >           | >           | >        |
| Acute Oncology Service            | (0)       | -     | -        |       | >            | >        | >        | >           | >           | >        |
| Ambulatory Emergency Care         | <br>(122) | 4.89  | 4.84     |       | <b>^</b>     |          |          |             | <b>~</b>    |          |
| Arthur Levin DSU                  | (0)       | _     | 5.00     |       | >            | >        | >        | >           | >           | >        |
| Audiology Clinic                  | (0)       | -     | -        |       | >            | >        | >        | >           | >           | >        |
| Brancaster Antenatal Clinic       | (0)       | -     | 4.47     |       | >            | >        | >        | >           | >           | >        |
| Brancaster Day Assessment<br>Unit | (0)       | -     | 4.77     |       | >            | >        | >        | >           | >           | >        |
| Castleacre Antenatal              | (0)       | -     | 2.60     |       | >            | >        | >        | >           | >           | >        |
| Castleacre Ward Postnatal         | (36)      | 4.69  | 4.69     |       | <b>^</b>     | <b>\</b> | <b>\</b> | <b>\</b>    | <b>^</b>    | <b>~</b> |
| Chemotherapy Suite                | (0)       | -     | -        |       | >            | >        | >        | >           | >           | >        |
| Community Midwives<br>Antenatal   | (23)      | 4.77  | 4.79     |       | <b>\</b>     | <b>\</b> | <b>\</b> | <b>\</b>    | <b>\</b>    | <b>\</b> |
| Community Midwives Postnatal      | (24)      | 4.77  | 4.83     |       |              | <b>\</b> | <b>^</b> | <b>\</b>    | ~           | ~        |
| Critical Care                     | (7)       | 4.77  | 4.84     |       | <b>^</b>     | <b>\</b> | ~        | <b>\</b>    | <b>\</b>    | <b>\</b> |
| Delivery Suite                    | (39)      | 4.74  | 4.72     |       |              |          | <b>\</b> | <b>^</b>    |             |          |
| Denver                            | (27)      | 4.57  | 4.66     |       | <b>^</b>     | ~        | <b>^</b> | ^           | <b>\</b>    | <b>\</b> |
| Dermatology Department            | (46)      | 4.95  | 4.93     |       | <b>^</b>     |          |          |             |             |          |
| Elm                               | (47)      | 4.70  | 4.71     |       |              | <b>^</b> | <b>^</b> | <b>\</b>    | <b>\</b>    | <b>\</b> |
| Endoscopy Unit                    | (36)      | 4.86  | 4.90     |       | <b>\</b>     | <b>\</b> | ~        | <b>\</b>    | <b>\</b>    | <b>\</b> |
| GUM Clinic                        | (0)       | -     | -        | 1     | >            | >        | >        | >           | >           | >        |
| Gayton                            | (23)      | 4.64  | 4.59     |       | <b>\</b>     | <b>\</b> | <b>^</b> | <b>^</b>    | <b>^</b>    | <b>~</b> |
| Haematology Clinic                | (0)       | -     | -        |       | >            | >        | >        | >           | >           | >        |

|                                   | This peri | od      | Last 6 m | onths | Questi       | ons         |             |             |             |             |
|-----------------------------------|-----------|---------|----------|-------|--------------|-------------|-------------|-------------|-------------|-------------|
| Ward Name                         | Responses | Score   | Score    | Trend | Fft Question | Dignity     | Involved    | Information | Cleanliness | Staff       |
| Home Births                       | (0)       | _       | -        |       | >            | >           | >           | >           | >           | >           |
| Leverington                       | (43)      | 4.60    | 4.62     |       | ~            | <b>\</b>    | <b>^</b>    | <b>~</b>    | <b>\</b>    |             |
| Leverington (Escalation Ward)     | (0)       | -       | -        |       | >            | >           | >           | >           | >           | <b>&gt;</b> |
| Leverington (SAU)                 | (31)      | 4.55    | 4.70     |       | ^            | <b>~</b>    | <b>~</b>    | ~           | ~           | <b>\</b>    |
| MAU                               | <br>(123) | 4.55    | 4.61     |       | <b>~</b>     | <b>\</b>    | <b>^</b>    | <b>^</b>    | <b>~</b>    | <b>\</b>    |
| Macmillan Centre Day Care         | (0)       | -       | -        |       | >            | >           | >           | >           | >           | <b>&gt;</b> |
| Marham (TIU Day Care Only)        | (1)       | 5.00    | 5.00     |       | <b>^</b>     | <b>^</b>    | <b>^</b>    | <b>^</b>    | <b>^</b>    |             |
| NCH Antenatal Clinic              | (12)      | 4.72    | 4.79     |       | <b>^</b>     |             |             |             | <b>^</b>    |             |
| NICU                              | (1)       | 4.45    | 4.82     |       |              | <b>^</b>    | <b>\</b>    | <b>\</b>    |             |             |
| Necton                            | (19)      | 4.25    | 4.34     |       | ~            | ~           | ~           | <b>~</b>    | ~           | <b>\</b>    |
| Neurology Clinic                  | (0)       | -       | -        |       | >            | >           | >           | >           | >           | >           |
| Nutrition and Dietetics           | (0)       | -       | -        |       | >            | >           | >           | >           | >           | >           |
| Occupational Health Physiotherapy | (2)       | 4.24    | 4.90     |       | >            | ~           | ~           | <b>\</b>    | ~           | <b>\</b>    |
| Oral Surgery                      | (0)       | -       | -        | 1     | >            | >           | >           | >           | >           | <b>&gt;</b> |
| Orthodontics                      | (0)       | -       | -        | 1     | >            | >           | >           | >           | >           | <b>&gt;</b> |
| Outreach Team                     | (0)       | -       | -        | 1     | >            | >           | >           | >           | >           | <b>&gt;</b> |
| Oxborough                         | (27)      | 4.51    | 4.53     |       | <b>\</b>     | <b>\</b>    | <b>\</b>    | <b>\</b>    | <b>\</b>    |             |
| Pain Clinic                       | (2)       | 4.78    | 4.69     |       | <b>&gt;</b>  | <b>&gt;</b> |             |             | <b>\</b>    | <b>&gt;</b> |
| Pentney                           | (20)      | 4.55    | 4.53     |       | •            | <b>^</b>    | <b>\</b>    | <b>\</b>    | <b>\</b>    |             |
| Pharmacy                          | (0)       | -       | -        |       | >            | >           | >           | >           | >           | <b>&gt;</b> |
| Physiotherapy / OT<br>Outpatients | (1)       | 5.00    | 4.98     |       | <b>&gt;</b>  | <b>&gt;</b> | <b>&gt;</b> | <b>&gt;</b> |             | <b>&gt;</b> |
| Pre-assessment Clinic             | (0)       | -       | -        |       | >            | >           | >           | >           | >           | <b>&gt;</b> |
| Renal (Kidney) Clinic             | (0)       | -       | -        |       | >            | >           | >           | >           | >           | <b>&gt;</b> |
| Rheumatology Clinic               | (0)       | -       | -        |       | >            | >           | >           | >           | >           | <b>&gt;</b> |
| Rudham                            | (8)       | 4.95    | 4.77     |       | <b>\</b>     | >           | <b>\</b>    | <b>\</b>    | >           | <b>&gt;</b> |
| Shouldham                         | (28)      | 4.75    | 4.80     |       |              | _ <b>~</b>  |             |             | <b>V</b>    |             |
| Stanhoe                           | (23)      | 4.50    | 4.51     |       | <b>\</b>     | <b>\</b>    |             | <b>\</b>    | · ·         |             |
| Terrington Short Stay             | (64)      | 4.65    | 4.63     |       | <b>V</b>     |             |             | · ·         |             |             |
| Tilney                            | (25)      | 4.53    | 4.59     |       | · ·          | <b>&gt;</b> |             | •           |             |             |
| Treatment & Investigations Unit   | (58)      | 4.93    | 4.92     | 1     |              |             |             |             |             |             |
| Unknown                           | (27)      | 4.54    | 4.67     |       | <b>&gt;</b>  |             |             |             | · •         |             |
| Urology Clinic                    | (0)       | <br>  - | -        | 1     | <b>&gt;</b>  | <b>&gt;</b> | <b>&gt;</b> | <b>&gt;</b> | <b>&gt;</b> | <b>&gt;</b> |
| ·                                 |           |         |          |       |              |             |             |             |             |             |

|              | This perio | od    | Last 6 mg | onths | Questio      | ons     |          |             |             |          |
|--------------|------------|-------|-----------|-------|--------------|---------|----------|-------------|-------------|----------|
| Ward Name    | Responses  | Score | Score     | Trend | Fft Question | Dignity | Involved | Information | Cleanliness | Staff    |
| West Raynham | (18)       | 4.71  | 4.72      |       | <b>~</b>     |         | <b>\</b> | <b>\</b>    | <b>~</b>    | <b>V</b> |

Average score this period 4.62 水块软块块

Reviews this period

Scores for all wards (with > 4 reviews)