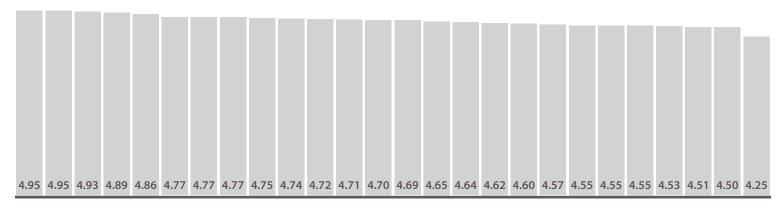

## The Queen Elizabeth Hospital Kings Lynn NHS Foundation Trust

01 May - 31 May

Average score this period

2
3
4
5
4
6
7

Reviews this period 1332

|                                   | This peri | iod   | Last 6 m | onths | Questi       | ons      |          |             |             |          |
|-----------------------------------|-----------|-------|----------|-------|--------------|----------|----------|-------------|-------------|----------|
| Ward Name                         | Responses | Score | Score    | Trend | Fft Question | Dignity  | Involved | Information | Cleanliness | Staff    |
| A&E                               | (369)     | 4.62  | 4.66     |       |              |          |          |             |             |          |
| Acute Medicine Clinic             | (0)       | -     | 4.77     |       | >            | >        | >        | >           | >           | >        |
| Acute Oncology Service            | (0)       | -     | -        |       | >            | >        | >        | >           | >           | >        |
| Ambulatory Emergency Care         | <br>(122) | 4.89  | 4.84     |       | <b>^</b>     |          |          |             | <b>~</b>    |          |
| Arthur Levin DSU                  | (0)       | _     | 5.00     |       | >            | >        | >        | >           | >           | >        |
| Audiology Clinic                  | (0)       | -     | -        |       | >            | >        | >        | >           | >           | >        |
| Brancaster Antenatal Clinic       | (0)       | -     | 4.47     |       | >            | >        | >        | >           | >           | >        |
| Brancaster Day Assessment<br>Unit | (0)       | -     | 4.77     |       | >            | >        | >        | >           | >           | >        |
| Castleacre Antenatal              | (0)       | -     | 2.60     |       | >            | >        | >        | >           | >           | >        |
| Castleacre Ward Postnatal         | (36)      | 4.69  | 4.69     |       | <b>^</b>     | <b>\</b> | <b>\</b> | <b>\</b>    | <b>^</b>    | <b>~</b> |
| Chemotherapy Suite                | (0)       | -     | -        |       | >            | >        | >        | >           | >           | >        |
| Community Midwives<br>Antenatal   | (23)      | 4.77  | 4.79     |       | <b>\</b>     | <b>\</b> | <b>\</b> | <b>\</b>    | <b>\</b>    | <b>\</b> |
| Community Midwives Postnatal      | (24)      | 4.77  | 4.83     |       |              | <b>\</b> | <b>^</b> | <b>\</b>    | ~           | ~        |
| Critical Care                     | (7)       | 4.77  | 4.84     |       | <b>^</b>     | <b>\</b> | ~        | <b>\</b>    | <b>\</b>    | <b>\</b> |
| Delivery Suite                    | (39)      | 4.74  | 4.72     |       |              |          | <b>\</b> | <b>^</b>    |             |          |
| Denver                            | (27)      | 4.57  | 4.66     |       | <b>^</b>     | ~        | <b>^</b> | ^           | <b>\</b>    | <b>\</b> |
| Dermatology Department            | (46)      | 4.95  | 4.93     |       | <b>^</b>     |          |          |             |             |          |
| Elm                               | (47)      | 4.70  | 4.71     |       |              | <b>^</b> | <b>^</b> | <b>\</b>    | <b>\</b>    | <b>\</b> |
| Endoscopy Unit                    | (36)      | 4.86  | 4.90     |       | <b>\</b>     | <b>\</b> | ~        | <b>\</b>    | <b>\</b>    | <b>\</b> |
| GUM Clinic                        | (0)       | -     | -        | 1     | >            | >        | >        | >           | >           | >        |
| Gayton                            | (23)      | 4.64  | 4.59     |       | <b>\</b>     | <b>\</b> | <b>^</b> | <b>^</b>    | <b>^</b>    | <b>~</b> |
| Haematology Clinic                | (0)       | -     | -        |       | >            | >        | >        | >           | >           | >        |

|                                   | This peri | od      | Last 6 m | onths | Questi       | ons         |             |             |             |             |
|-----------------------------------|-----------|---------|----------|-------|--------------|-------------|-------------|-------------|-------------|-------------|
| Ward Name                         | Responses | Score   | Score    | Trend | Fft Question | Dignity     | Involved    | Information | Cleanliness | Staff       |
| Home Births                       | (0)       | _       | -        |       | >            | >           | >           | >           | >           | >           |
| Leverington                       | (43)      | 4.60    | 4.62     |       | ~            | <b>\</b>    | <b>^</b>    | <b>~</b>    | <b>\</b>    |             |
| Leverington (Escalation Ward)     | (0)       | -       | -        |       | >            | >           | >           | >           | >           | <b>&gt;</b> |
| Leverington (SAU)                 | (31)      | 4.55    | 4.70     |       | ^            | <b>~</b>    | <b>~</b>    | ~           | ~           | <b>\</b>    |
| MAU                               | <br>(123) | 4.55    | 4.61     |       | <b>~</b>     | <b>\</b>    | <b>^</b>    | <b>^</b>    | <b>~</b>    | <b>\</b>    |
| Macmillan Centre Day Care         | (0)       | -       | -        |       | >            | >           | >           | >           | >           | <b>&gt;</b> |
| Marham (TIU Day Care Only)        | (1)       | 5.00    | 5.00     |       | <b>^</b>     | <b>^</b>    | <b>^</b>    | <b>^</b>    | <b>^</b>    |             |
| NCH Antenatal Clinic              | (12)      | 4.72    | 4.79     |       | <b>^</b>     |             |             |             | <b>^</b>    |             |
| NICU                              | (1)       | 4.45    | 4.82     |       |              | <b>^</b>    | <b>\</b>    | <b>\</b>    |             |             |
| Necton                            | (19)      | 4.25    | 4.34     |       | ~            | ~           | ~           | <b>~</b>    | ~           | <b>\</b>    |
| Neurology Clinic                  | (0)       | -       | -        |       | >            | >           | >           | >           | >           | >           |
| Nutrition and Dietetics           | (0)       | -       | -        |       | >            | >           | >           | >           | >           | >           |
| Occupational Health Physiotherapy | (2)       | 4.24    | 4.90     |       | >            | ~           | ~           | <b>\</b>    | ~           | <b>\</b>    |
| Oral Surgery                      | (0)       | -       | -        | 1     | >            | >           | >           | >           | >           | <b>&gt;</b> |
| Orthodontics                      | (0)       | -       | -        | 1     | >            | >           | >           | >           | >           | <b>&gt;</b> |
| Outreach Team                     | (0)       | -       | -        | 1     | >            | >           | >           | >           | >           | <b>&gt;</b> |
| Oxborough                         | (27)      | 4.51    | 4.53     |       | <b>\</b>     | <b>\</b>    | <b>\</b>    | <b>\</b>    | <b>\</b>    |             |
| Pain Clinic                       | (2)       | 4.78    | 4.69     |       | <b>&gt;</b>  | <b>&gt;</b> |             |             | <b>\</b>    | <b>&gt;</b> |
| Pentney                           | (20)      | 4.55    | 4.53     |       | •            | <b>^</b>    | <b>\</b>    | <b>\</b>    | <b>\</b>    |             |
| Pharmacy                          | (0)       | -       | -        |       | >            | >           | >           | >           | >           | <b>&gt;</b> |
| Physiotherapy / OT<br>Outpatients | (1)       | 5.00    | 4.98     |       | <b>&gt;</b>  | <b>&gt;</b> | <b>&gt;</b> | <b>&gt;</b> |             | <b>&gt;</b> |
| Pre-assessment Clinic             | (0)       | -       | -        |       | >            | >           | >           | >           | >           | <b>&gt;</b> |
| Renal (Kidney) Clinic             | (0)       | -       | -        |       | >            | >           | >           | >           | >           | <b>&gt;</b> |
| Rheumatology Clinic               | (0)       | -       | -        |       | >            | >           | >           | >           | >           | <b>&gt;</b> |
| Rudham                            | (8)       | 4.95    | 4.77     |       | <b>\</b>     | >           | <b>\</b>    | <b>\</b>    | >           | <b>&gt;</b> |
| Shouldham                         | (28)      | 4.75    | 4.80     |       |              | _ <b>~</b>  |             |             | <b>V</b>    |             |
| Stanhoe                           | (23)      | 4.50    | 4.51     |       | <b>\</b>     | <b>\</b>    |             | <b>\</b>    | · ·         |             |
| Terrington Short Stay             | (64)      | 4.65    | 4.63     |       | <b>V</b>     |             |             | · ·         |             |             |
| Tilney                            | (25)      | 4.53    | 4.59     |       | · ·          | <b>&gt;</b> |             | •           |             |             |
| Treatment & Investigations Unit   | (58)      | 4.93    | 4.92     | 1     |              |             |             |             |             |             |
| Unknown                           | (27)      | 4.54    | 4.67     |       | <b>&gt;</b>  |             |             |             | · •         |             |
| Urology Clinic                    | (0)       | <br>  - | -        | 1     | <b>&gt;</b>  | <b>&gt;</b> | <b>&gt;</b> | <b>&gt;</b> | <b>&gt;</b> | <b>&gt;</b> |
| ·                                 |           |         |          |       |              |             |             |             |             |             |

|              | This perio | od    | Last 6 mg | onths | Questio      | ons     |          |             |             |          |
|--------------|------------|-------|-----------|-------|--------------|---------|----------|-------------|-------------|----------|
| Ward Name    | Responses  | Score | Score     | Trend | Fft Question | Dignity | Involved | Information | Cleanliness | Staff    |
| West Raynham | (18)       | 4.71  | 4.72      |       | <b>~</b>     |         | <b>\</b> | <b>\</b>    | <b>~</b>    | <b>V</b> |