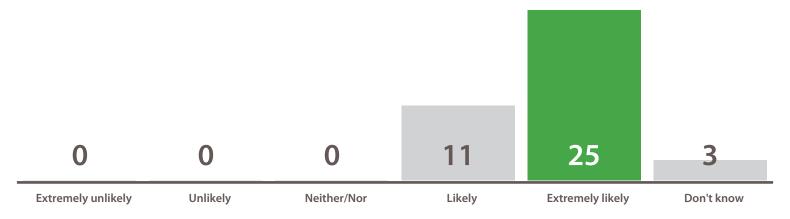

|                                                                                    |

|   | Dignity             | 4.5 |
|---|---------------------|-----|
|   | Involved            | 4.5 |
|   | Information         | 4.5 |
|   | Cleanliness         | 4.5 |
| _ | Staff               | 4.5 |
| 5 | Contact Information | 4.5 |
|   | Involved Discharge  |     |
|   |                     |     |
|   |                     |     |
|   |                     |     |

All CARE HAS BEEN UCRY GOOD.

Information 5.0

Cleanliness 5.0

Staff 5.0

Contact Information 5.0

Involved Discharge 5.0

Dignity

Involved

5.0

5.0

Every one is wonderful. 1st class.



Average score this period

A A A A

4.74

Reviews this period



Scores for all wards (with > 4 reviews)



### Reviews by score this period





### **Delivery Suite**

## 01 May - 31 May

| Question    | Average<br>Score | Comparison vs trust | Comparison vs last month | trend |
|-------------|------------------|---------------------|--------------------------|-------|
| Dignity     | 4.88             | 1.05                |                          |       |
| Involved    | 4.67             | 0.93                | <b>*</b>                 |       |
| Information | 4.59             | 0.87                |                          |       |
| Cleanliness | 4.86             | 1.07                | $\Diamond$               |       |
| Staff       | 4.84             | 0.97                |                          |       |

Dignity 5.0
Involved 5.0
Information 5.0
Cleanliness 5.0
Staff 5.0

they listened to My concerns while iwas