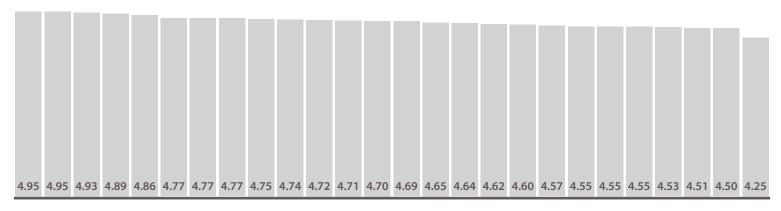

Average score this period 4.62 水块软块块

Reviews this period

Scores for all wards (with > 4 reviews)