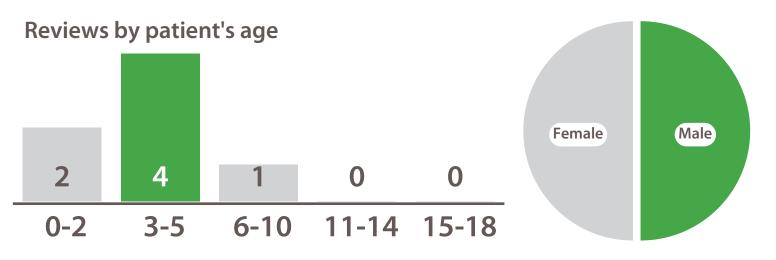

## The Queen Elizabeth Hospital Kings Lynn NHS Foundation Trust

01 May - 31 May

Average score this period

2
3
4
5
4
6
7

Reviews this period 1332

|                                   | This peri | iod   | Last 6 m | onths | Questi       | ons      |          |             |             |          |
|-----------------------------------|-----------|-------|----------|-------|--------------|----------|----------|-------------|-------------|----------|
| Ward Name                         | Responses | Score | Score    | Trend | Fft Question | Dignity  | Involved | Information | Cleanliness | Staff    |
| A&E                               | (369)     | 4.62  | 4.66     |       |              |          |          |             |             |          |
| Acute Medicine Clinic             | (0)       | -     | 4.77     |       | >            | >        | >        | >           | >           | >        |
| Acute Oncology Service            | (0)       | -     | -        |       | >            | >        | >        | >           | >           | >        |
| Ambulatory Emergency Care         | <br>(122) | 4.89  | 4.84     |       | <b>^</b>     |          |          |             | <b>~</b>    |          |
| Arthur Levin DSU                  | (0)       | _     | 5.00     |       | >            | >        | >        | >           | >           | >        |
| Audiology Clinic                  | (0)       | -     | -        |       | >            | >        | >        | >           | >           | >        |
| Brancaster Antenatal Clinic       | (0)       | -     | 4.47     |       | >            | >        | >        | >           | >           | >        |
| Brancaster Day Assessment<br>Unit | (0)       | -     | 4.77     |       | >            | >        | >        | >           | >           | >        |
| Castleacre Antenatal              | (0)       | -     | 2.60     |       | >            | >        | >        | >           | >           | >        |
| Castleacre Ward Postnatal         | (36)      | 4.69  | 4.69     |       | <b>^</b>     | <b>\</b> | <b>\</b> | <b>\</b>    | <b>^</b>    | <b>~</b> |
| Chemotherapy Suite                | (0)       | -     | -        |       | >            | >        | >        | >           | >           | >        |
| Community Midwives<br>Antenatal   | (23)      | 4.77  | 4.79     |       | <b>\</b>     | <b>\</b> | <b>\</b> | <b>\</b>    | <b>\</b>    | <b>\</b> |
| Community Midwives Postnatal      | (24)      | 4.77  | 4.83     |       |              | <b>\</b> | <b>^</b> | <b>\</b>    | ~           | ~        |
| Critical Care                     | (7)       | 4.77  | 4.84     |       | <b>^</b>     | <b>\</b> | ~        | <b>\</b>    | <b>\</b>    | <b>\</b> |
| Delivery Suite                    | (39)      | 4.74  | 4.72     |       |              |          | <b>\</b> | <b>^</b>    |             |          |
| Denver                            | (27)      | 4.57  | 4.66     |       | <b>^</b>     | ~        | <b>^</b> | ^           | <b>\</b>    | <b>\</b> |
| Dermatology Department            | (46)      | 4.95  | 4.93     |       | <b>^</b>     |          |          |             |             |          |
| Elm                               | (47)      | 4.70  | 4.71     |       |              | <b>^</b> | <b>^</b> | <b>\</b>    | <b>\</b>    | <b>\</b> |
| Endoscopy Unit                    | (36)      | 4.86  | 4.90     |       | <b>\</b>     | <b>\</b> | ~        | <b>\</b>    | <b>\</b>    | <b>\</b> |
| GUM Clinic                        | (0)       | -     | -        | 1     | >            | >        | >        | >           | >           | >        |
| Gayton                            | (23)      | 4.64  | 4.59     |       | <b>\</b>     | <b>\</b> | <b>^</b> | <b>^</b>    | <b>^</b>    | <b>~</b> |
| Haematology Clinic                | (0)       | -     | -        |       | >            | >        | >        | >           | >           | >        |