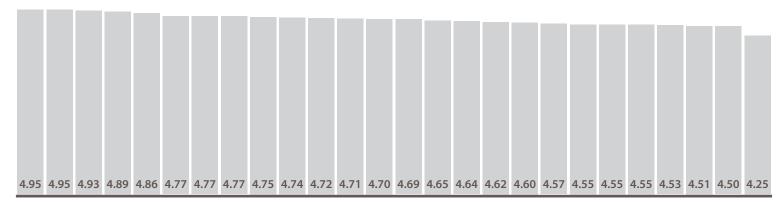

## The Queen Elizabeth Hospital Kings Lynn NHS Foundation Trust

01 May - 31 May

Average score this period

2
3
4
5
4
6
7

Reviews this period 1332

|                                   | This peri | iod   | Last 6 m | onths | Questi       | ons      |          |             |             |          |
|-----------------------------------|-----------|-------|----------|-------|--------------|----------|----------|-------------|-------------|----------|
| Ward Name                         | Responses | Score | Score    | Trend | Fft Question | Dignity  | Involved | Information | Cleanliness | Staff    |
| A&E                               | (369)     | 4.62  | 4.66     |       |              |          |          |             |             |          |
| Acute Medicine Clinic             | (0)       | -     | 4.77     |       | >            | >        | >        | >           | >           | >        |
| Acute Oncology Service            | (0)       | -     | -        |       | >            | >        | >        | >           | >           | >        |
| Ambulatory Emergency Care         | <br>(122) | 4.89  | 4.84     |       | <b>^</b>     |          |          |             | <b>~</b>    |          |
| Arthur Levin DSU                  | (0)       | _     | 5.00     |       | >            | >        | >        | >           | >           | >        |
| Audiology Clinic                  | (0)       | -     | -        |       | >            | >        | >        | >           | >           | >        |
| Brancaster Antenatal Clinic       | (0)       | -     | 4.47     |       | >            | >        | >        | >           | >           | >        |
| Brancaster Day Assessment<br>Unit | (0)       | -     | 4.77     |       | >            | >        | >        | >           | >           | >        |
| Castleacre Antenatal              | (0)       | -     | 2.60     |       | >            | >        | >        | >           | >           | >        |
| Castleacre Ward Postnatal         | (36)      | 4.69  | 4.69     |       | <b>^</b>     | <b>\</b> | <b>\</b> | <b>\</b>    | <b>^</b>    | <b>~</b> |
| Chemotherapy Suite                | (0)       | -     | -        |       | >            | >        | >        | >           | >           | >        |
| Community Midwives<br>Antenatal   | (23)      | 4.77  | 4.79     |       | <b>\</b>     | <b>\</b> | <b>\</b> | <b>\</b>    | <b>\</b>    | <b>\</b> |
| Community Midwives Postnatal      | (24)      | 4.77  | 4.83     |       |              | <b>\</b> | <b>^</b> | <b>\</b>    | ~           | ~        |
| Critical Care                     | (7)       | 4.77  | 4.84     |       | <b>^</b>     | <b>\</b> | ~        | <b>\</b>    | <b>\</b>    | <b>\</b> |
| Delivery Suite                    | (39)      | 4.74  | 4.72     |       |              |          | <b>\</b> | <b>^</b>    |             |          |
| Denver                            | (27)      | 4.57  | 4.66     |       | <b>^</b>     | ~        | <b>^</b> | ^           | <b>\</b>    | <b>\</b> |
| Dermatology Department            | (46)      | 4.95  | 4.93     |       | <b>^</b>     |          |          |             |             |          |
| Elm                               | (47)      | 4.70  | 4.71     |       |              | <b>^</b> | <b>^</b> | <b>\</b>    | <b>\</b>    | <b>\</b> |
| Endoscopy Unit                    | (36)      | 4.86  | 4.90     |       | <b>\</b>     | <b>\</b> | ~        | <b>\</b>    | <b>\</b>    | <b>\</b> |
| GUM Clinic                        | (0)       | -     | -        | 1     | >            | >        | >        | >           | >           | >        |
| Gayton                            | (23)      | 4.64  | 4.59     |       | <b>\</b>     | <b>\</b> | <b>^</b> | <b>^</b>    | <b>^</b>    | <b>~</b> |
| Haematology Clinic                | (0)       | -     | -        |       | >            | >        | >        | >           | >           | >        |

|                                   | This peri | od      | Last 6 m | onths | Questi       | ons         |             |             |             |             |
|-----------------------------------|-----------|---------|----------|-------|--------------|-------------|-------------|-------------|-------------|-------------|
| Ward Name                         | Responses | Score   | Score    | Trend | Fft Question | Dignity     | Involved    | Information | Cleanliness | Staff       |
| Home Births                       | (0)       | _       | -        |       | >            | >           | >           | >           | >           | >           |
| Leverington                       | (43)      | 4.60    | 4.62     |       | ~            | <b>\</b>    | <b>^</b>    | <b>~</b>    | <b>\</b>    |             |
| Leverington (Escalation Ward)     | (0)       | -       | -        |       | >            | >           | >           | >           | >           | <b>&gt;</b> |
| Leverington (SAU)                 | (31)      | 4.55    | 4.70     |       | ^            | <b>~</b>    | <b>~</b>    | ~           | ~           | <b>\</b>    |
| MAU                               | <br>(123) | 4.55    | 4.61     |       | <b>~</b>     | <b>\</b>    | <b>^</b>    | <b>^</b>    | <b>~</b>    | <b>\</b>    |
| Macmillan Centre Day Care         | (0)       | -       | -        |       | >            | >           | >           | >           | >           | <b>&gt;</b> |
| Marham (TIU Day Care Only)        | (1)       | 5.00    | 5.00     |       | <b>^</b>     | <b>^</b>    | <b>^</b>    | <b>^</b>    | <b>^</b>    |             |
| NCH Antenatal Clinic              | (12)      | 4.72    | 4.79     |       | <b>^</b>     |             |             |             | <b>^</b>    |             |
| NICU                              | (1)       | 4.45    | 4.82     |       |              | <b>^</b>    | <b>\</b>    | <b>\</b>    |             |             |
| Necton                            | (19)      | 4.25    | 4.34     |       | ~            | ~           | ~           | <b>~</b>    | ~           | <b>\</b>    |
| Neurology Clinic                  | (0)       | -       | -        |       | >            | >           | >           | >           | >           | >           |
| Nutrition and Dietetics           | (0)       | -       | -        |       | >            | >           | >           | >           | >           | >           |
| Occupational Health Physiotherapy | (2)       | 4.24    | 4.90     |       | >            | ~           | ~           | <b>\</b>    | ~           | <b>\</b>    |
| Oral Surgery                      | (0)       | -       | -        | 1     | >            | >           | >           | >           | >           | <b>&gt;</b> |
| Orthodontics                      | (0)       | -       | -        | 1     | >            | >           | >           | >           | >           | <b>&gt;</b> |
| Outreach Team                     | (0)       | -       | -        | 1     | >            | >           | >           | >           | >           | <b>&gt;</b> |
| Oxborough                         | (27)      | 4.51    | 4.53     |       | <b>\</b>     | <b>\</b>    | <b>\</b>    | <b>\</b>    | <b>\</b>    |             |
| Pain Clinic                       | (2)       | 4.78    | 4.69     |       | <b>&gt;</b>  | <b>&gt;</b> |             |             | <b>\</b>    | <b>&gt;</b> |
| Pentney                           | (20)      | 4.55    | 4.53     |       | •            | <b>^</b>    | <b>\</b>    | <b>\</b>    | <b>\</b>    |             |
| Pharmacy                          | (0)       | -       | -        |       | >            | >           | >           | >           | >           | <b>&gt;</b> |
| Physiotherapy / OT<br>Outpatients | (1)       | 5.00    | 4.98     |       | <b>&gt;</b>  | <b>&gt;</b> | <b>&gt;</b> | <b>&gt;</b> |             | <b>&gt;</b> |
| Pre-assessment Clinic             | (0)       | -       | -        |       | >            | >           | >           | >           | >           | <b>&gt;</b> |
| Renal (Kidney) Clinic             | (0)       | -       | -        |       | >            | >           | >           | >           | >           | <b>&gt;</b> |
| Rheumatology Clinic               | (0)       | -       | -        |       | >            | >           | >           | >           | >           | <b>&gt;</b> |
| Rudham                            | (8)       | 4.95    | 4.77     |       | <b>\</b>     | >           | <b>\</b>    | <b>\</b>    | >           | <b>&gt;</b> |
| Shouldham                         | (28)      | 4.75    | 4.80     |       |              | _ <b>~</b>  |             |             | <b>V</b>    |             |
| Stanhoe                           | (23)      | 4.50    | 4.51     |       | <b>\</b>     | <b>\</b>    |             | <b>\</b>    | · ·         |             |
| Terrington Short Stay             | (64)      | 4.65    | 4.63     |       | <b>V</b>     |             |             | · ·         |             |             |
| Tilney                            | (25)      | 4.53    | 4.59     |       | · ·          | <b>&gt;</b> |             | •           |             |             |
| Treatment & Investigations Unit   | (58)      | 4.93    | 4.92     | 1     |              |             |             |             |             |             |
| Unknown                           | (27)      | 4.54    | 4.67     |       | <b>&gt;</b>  |             |             |             | · •         |             |
| Urology Clinic                    | (0)       | <br>  - | -        | 1     | <b>&gt;</b>  | <b>&gt;</b> | <b>&gt;</b> | <b>&gt;</b> | <b>&gt;</b> | <b>&gt;</b> |
| ·                                 |           |         |          |       |              |             |             |             |             |             |

|              | This perio | od    | Last 6 mg | onths | Questio      | ons     |          |             |             |          |
|--------------|------------|-------|-----------|-------|--------------|---------|----------|-------------|-------------|----------|
| Ward Name    | Responses  | Score | Score     | Trend | Fft Question | Dignity | Involved | Information | Cleanliness | Staff    |
| West Raynham | (18)       | 4.71  | 4.72      |       | <b>~</b>     |         | <b>\</b> | <b>\</b>    | <b>~</b>    | <b>V</b> |

Average score this period 4.62 水块软块块

Reviews this period

Scores for all wards (with > 4 reviews)