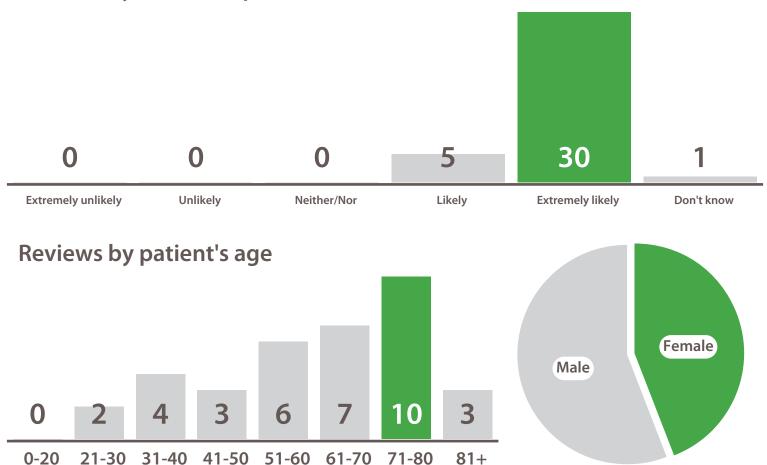

|              |
|                                                                                                                                                                                                                                                                                                                                                    |              |





Average score this period

A A A A A

4.86

Reviews this period



Scores for all wards (with > 4 reviews)



#### Reviews by score this period



## **Endoscopy Unit**

# 01 May - 31 May

| Question         | Average<br>Score | Comparison vs trust | Comparison vs last month | trend |
|------------------|------------------|---------------------|--------------------------|-------|
| Dignity          | 4.87             | 1.03                | <b>₩</b>                 |       |
| Involved         | 4.89             | 1.20                | <b>⇔</b>                 |       |
| Information      | 4.88             | 1.24                | <b>⇔</b>                 |       |
| Cleanliness      | 4.84             | 1.04                | <b>⇔</b>                 |       |
| Staff            | 4.89             | 1.03                | <b>⇔</b>                 |       |
| Addressing fears | 4.82             | 1.09                | <b>⇔</b>