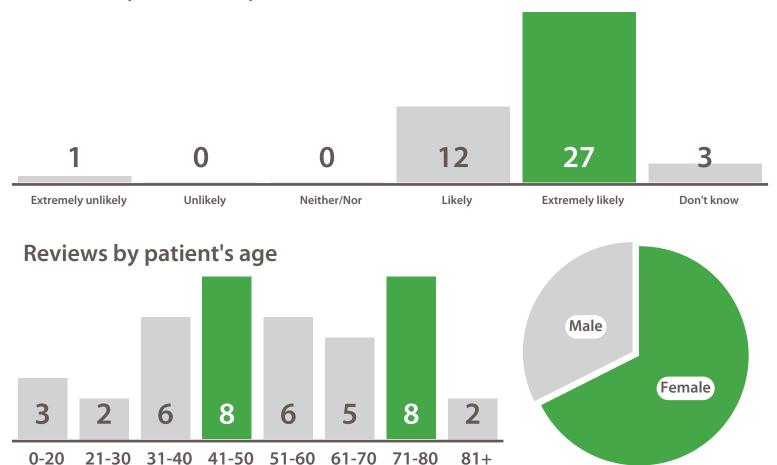

|       |
| Cleanliness              |                  | 0.00                | <b>&gt;</b>              |       |
| Staff                    |                  | 0.00                | <b>&gt;</b>              |       |
| Discuss concerns         |                  | 0.00                | <b>&gt;</b>              |       |
| Explanation of condition |                  | 0.00                | <b>&gt;</b>              |       |
| Involved Conversation    |                  | 0.00                | <b>&gt;</b>              |       |
| Understand condition     |                  | 0.00                | <b>&gt;</b>              |       |



Average score this period

A A A A A

4.60

Reviews this period



#### Scores for all wards (with > 4 reviews)



#### Reviews by score this period



## Leverington

## 01 May - 31 May

| Question            | Average<br>Score | Comparison vs trust | Comparison vs last month | trend |
|---------------------|------------------|---------------------|--------------------------|-------|
| Dignity             | 4.78             | 0.92                | <b>*</b>                 |       |
| Involved            | 4.52             | 0.74                |                          |       |
| Information         | 4.31             | 0.52                | <b>⇔</b>                 |       |
| Cleanliness         | 4.74             | 0.92                | <b>⇔</b>                 |       |
| Staff               | 4.82             | 0.94                | <b>⇔</b>                 |       |
| Contact Information | 4.59             | 0.96