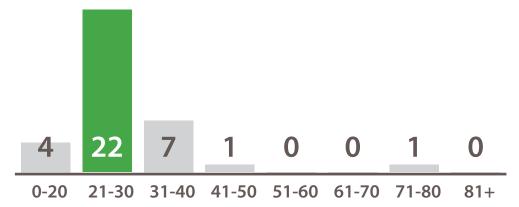

Average score this period 4.62 水块软块块

Reviews this period

Scores for all wards (with > 4 reviews)