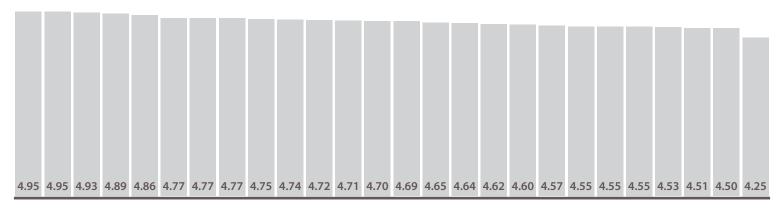

Average score this period 4.62 水块软块块

Reviews this period

Scores for all wards (with > 4 reviews)