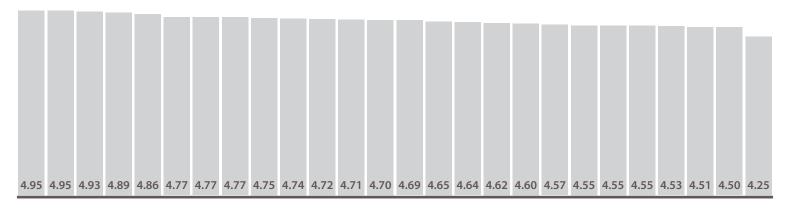

Average score this period 4.62 水块软块块

Reviews this period

Scores for all wards (with > 4 reviews)