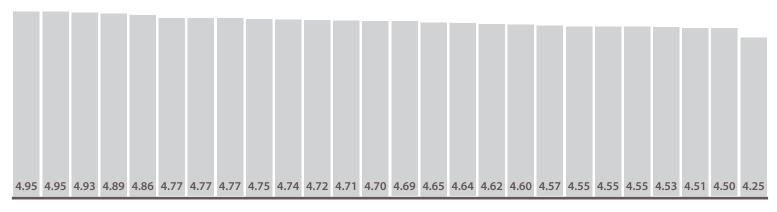

Average score this period 4.62 水块软块块

Reviews this period

Scores for all wards (with > 4 reviews)