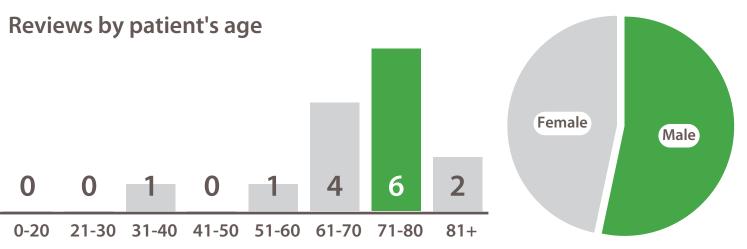

0.00                | <b>&gt;</b>              |       |
| Information        |                  | 0.00                | <b>&gt;</b>              |       |
| Cleanliness        |                  | 0.00                | <b>&gt;</b>              |       |
| Staff              |                  | 0.00                | <b>&gt;</b>              |       |
| Problem Addressed  |                  | 0.00                | <b>&gt;</b>              |       |
| Follow up meeting  |                  | 0.00                | <b>&gt;</b>              |       |
| Overall Experience | [                | 0.00                | <b>&gt;</b>              |       |



Average score this period

A A A A

4.71

Reviews this period



Scores for all wards (with > 4 reviews)



#### Reviews by score this period





## West Raynham

## 01 May - 31 May

| Question            | Average<br>Score | Comparison vs trust | Comparison vs last month | trend |
|---------------------|------------------|---------------------|--------------------------|-------|
| Dignity             | 4.95             | 1.14                |                          |       |
| Involved            | 4.70             | 0.96                | <b>⇔</b>                 |       |
| Information         | 4.53             | 0.80                | <b>⇔</b>                 |       |
| Cleanliness         | 4.69             | 0.86                | <b>⇔</b>                 |       |
| Staff               | 4.95             | 1.11                | <b>⇔</b>                 |       |
| Contact Information | 4.55             | 0.92