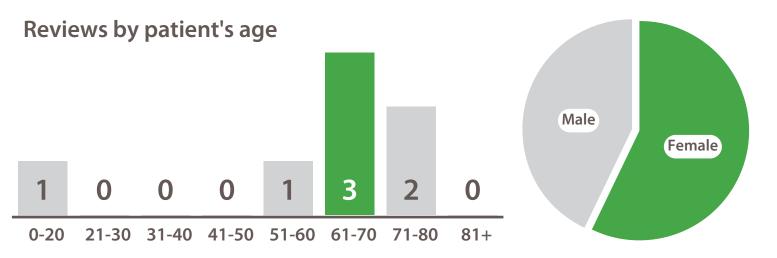

anliness                  |                  | 0.00                | <b>&gt;</b>              |       |
| Staff                        |                  | 0.00                | <b>&gt;</b>              |       |
| Satisfied with infomation    |                  | 0.00                | <b>&gt;</b>              |       |
| Holistic Needs met           |                  | 0.00                | <b>&gt;</b>              |       |
| Depth of written information |                  | 0.00                | <b>&gt;</b>              |       |
| Key worker                   | 1                | 0.00                | <b>&gt;</b>              |       |



Average score this period

A A A A

4.77

Reviews this period



### Scores for all wards (with > 4 reviews)



### Reviews by score this period





### **Critical Care**

## 01 May - 31 May

| Question            | Average<br>Score | Comparison vs trust | Comparison vs last month | trend |
|---------------------|------------------|---------------------|--------------------------|-------|
| Dignity             | 4.94             | 1.13                | <b>₩</b>                 |       |
| Involved            | 4.83             | 1.12                | <b>⇔</b>                 |       |
| Information         | 4.89             | 1.24                | <b>⇔</b>                 |       |
| Cleanliness         | 4.94             | 1.17                | <b>⇔</b>                 |       |
| Staff               | 4.94             | 1.10                | <b>⇔</b>                 |       |
| Contact Information | 3.93             | 0.14