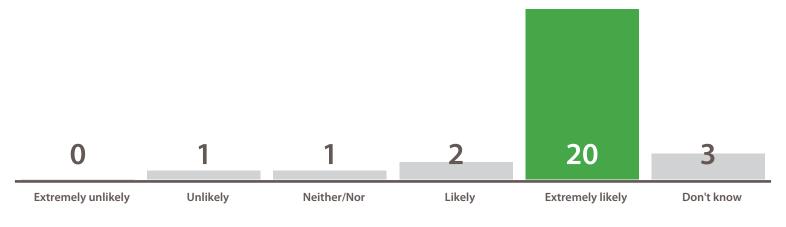

tact Information 4.0
Involved Discharge 4.5

Dignity

5.0

AN CARE WAS A1





| Dignity             | 5.0 |
|---------------------|-----|
| Involved            | 5.0 |
| Information         | 5.0 |
| Cleanliness         | 5.0 |
| Staff               | 5.0 |
| Contact Information | 5.0 |
| Involved Discharge  | 5.0 |
|                     |     |

Involved

5.0

5.0

SLEEPING COULD BE IMPROVED, BUT 1 Done'T KNOW HOW-

|   | Information         | 5.0 |
|---|---------------------|-----|
|   | Cleanliness         | 5.0 |
| 5 | Staff               | 5.0 |
|   | Contact Information | 5.0 |
|   | Involved Discharge  | 5.0 |

NOTHING



Average score this period

A A A A A

4.54

Reviews this period

Response rate

### Scores for all wards (with > 4 reviews)



#### Reviews by score this period





### **Unknown**

### 01 May - 31 May

| Question            | Average<br>Score | Comparison vs trust | Comparison vs last month | trend |
|---------------------|------------------|---------------------|--------------------------|-------|
| Dignity             | 4.72             | 0.85                | <b>₩</b>                 |       |
| Involved            | 4.76             | 1.03                |                          |       |
| Information         | 4.62             | 0.91                | <b>⇔</b>                 |       |
| Cleanliness         | 4.74             | 0.91                | <b>⇔</b>                 |       |
| Staff               | 4.87             | 1.00                | $\Diamond$               |       |
| Contact Information | 4.26             | 0.55