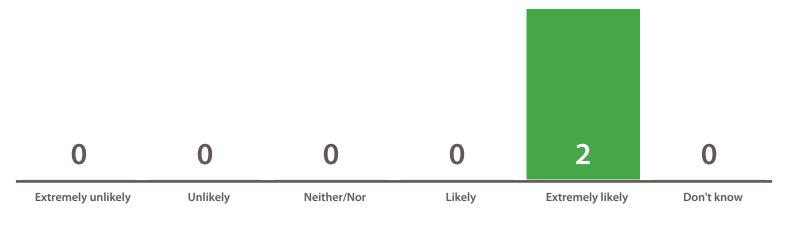

ntact Information** 4.0 **Involved Discharge** Dignity 5.0 Everything was good Involved 4.0 Information 5.0 Cleanliness 5.0 Staff 5.0 Contact Information 4.0 Involved Discharge 4.0 Dignity 4.0 Involved 4.0 More Maff Information Cleanliness Staff 4.5 **Contact Information** 4.5 Involved Discharge 4.5



| Dignity             | 5.0 |
|---------------------|-----|
| Involved            | 5.0 |
| Information         | 4.5 |
| Cleanliness         | 5.0 |
| Staff               | 5.0 |
| Contact Information | 2.5 |
| Involved Discharge  | 5.0 |

Doctors discharge me et 10:00 am, Flospital transport Joes not collect me for 6½ hours. I am not impressed



Average score this period

A A A A A

4.78

Reviews this period



Scores for all wards (with > 4 reviews)



#### Reviews by score this period





#### **Pain Clinic**

### 01 May - 31 May

| Question    | Average<br>Score | Comparison vs trust | Comparison vs last month | trend |
|-------------|------------------|---------------------|--------------------------|-------|
| Dignity     | 5.00             | 1.20                | <b>&gt;</b>              |       |
| Involved    | 5.00             | 1.34                |                          |       |
| Information | 4.80             | 1.14                | $\Diamond$               |       |
| Cleanliness | 4.80             | 0.99                | <b>*</b>                 |       |
| Staff       | 5.00             | 1.17                | <b>&gt;</b>              |       |

Involved 5.0
Information 5.0
Cleanliness 5.0
Staff 5.0
pain levels
Mood 5.0
Activities

Dignity

Dignity

In