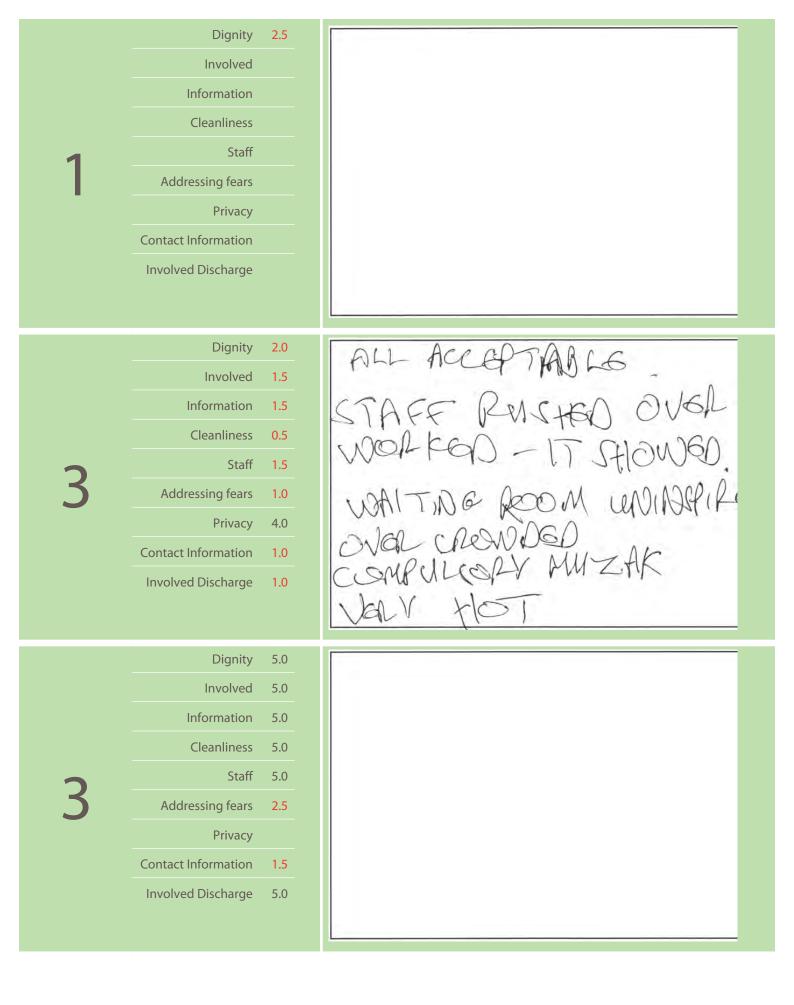

|   | Dignity             | 3.0 |                                                                     |
|---|---------------------|-----|---------------------------------------------------------------------|
|   | Involved            | 3.0 |                                                                     |
|   | Information         | 0.0 |                                                                     |
|   | Cleanliness         | 0.5 |                                                                     |
| 1 | Staff               | 1.5 |                                                                     |
|   | Addressing fears    | 0.5 |                                                                     |
|   | Privacy             | 4.0 |                                                                     |
|   | Contact Information | 0.0 |                                                                     |
|   | Involved Discharge  | 3.0 |                                                                     |
|   |                     |     |                                                                     |
|   |                     |     |                                                                     |
|   | Dignity             | 4.0 | could do with a seperate                                            |
|   | Involved            | 4.0 | could do with a separate<br>Minor accident Apartment<br>to the A+E. |
|   | Information         | 4.0 | to the 12 5 E                                                       |
|   | Cleanliness         | 4.0 | , (vC ) 7 7 C.                                                      |
| 2 | Staff               | 4.0 |                                                                     |
| 3 | Addressing fears    | 4.0 |                                                                     |
|   | Privacy             | 4.0 |                                                                     |
|   | Contact Information | 4.0 |                                                                     |
|   | Involved Discharge  | 4.0 |                                                                     |
|   |                     |     |                                                                     |
|   |                     |     |                                                                     |
|   | Dignity             | 5.0 | Vaca had Col accounts with                                          |
|   | Involved            | 4.5 | Very helpful receptionist                                           |
|   | Information         | 4.5 |                                                                     |
|   | Cleanliness         | 4.0 |                                                                     |
|   | Staff               | 4.5 |                                                                     |
| - | Addressing fears    | 0.0 |                                                                     |
|   | Privacy             | 4.5 |                                                                     |
|   | Contact Information | 4.5 |                                                                     |
|   | Involved Discharge  |     |                                                                     |
|   |                     |     |                                                                     |
|   |                     |     |                                                                     |