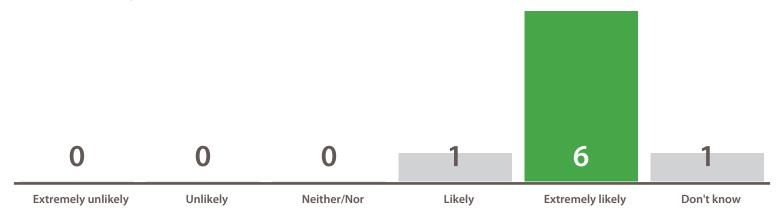

y

| Question    | Average<br>Score | Comparison vs trust | Comparison vs last month | trend |
|-------------|------------------|---------------------|--------------------------|-------|
| Dignity     |                  | 0.00                | <b>&gt;</b>              |       |
| Involved    |                  | 0.00                | <b>&gt;</b>              |       |
| Information |                  | 0.00                | <b>&gt;</b>              |       |
| Cleanliness |                  | 0.00                | <b>&gt;</b>              |       |
| Staff       |                  | 0.00                | <b>&gt;</b>              |       |



Average score this period

A A A A A

4.95

Reviews this period



#### Scores for all wards (with > 4 reviews)



#### Reviews by score this period





### Rudham

# 01 May - 31 May

| Question            | Average<br>Score | Comparison vs trust | Comparison vs last month | trend |
|---------------------|------------------|---------------------|--------------------------|-------|
| Dignity             | 5.00             | 1.20                | <b>&gt;</b>              |       |
| Involved            | 4.89             | 1.19                | <b>⇔</b>                 |       |
| Information         | 4.89             | 1.24                | <b>⇔</b>                 |       |
| Cleanliness         | 5.00             | 1.24                | <b>&gt;</b>              |       |
| Staff               | 5.00             | 1.17                | <b>&gt;</b>              |       |
| Addressing fears    | 5.00             | 1.31                |