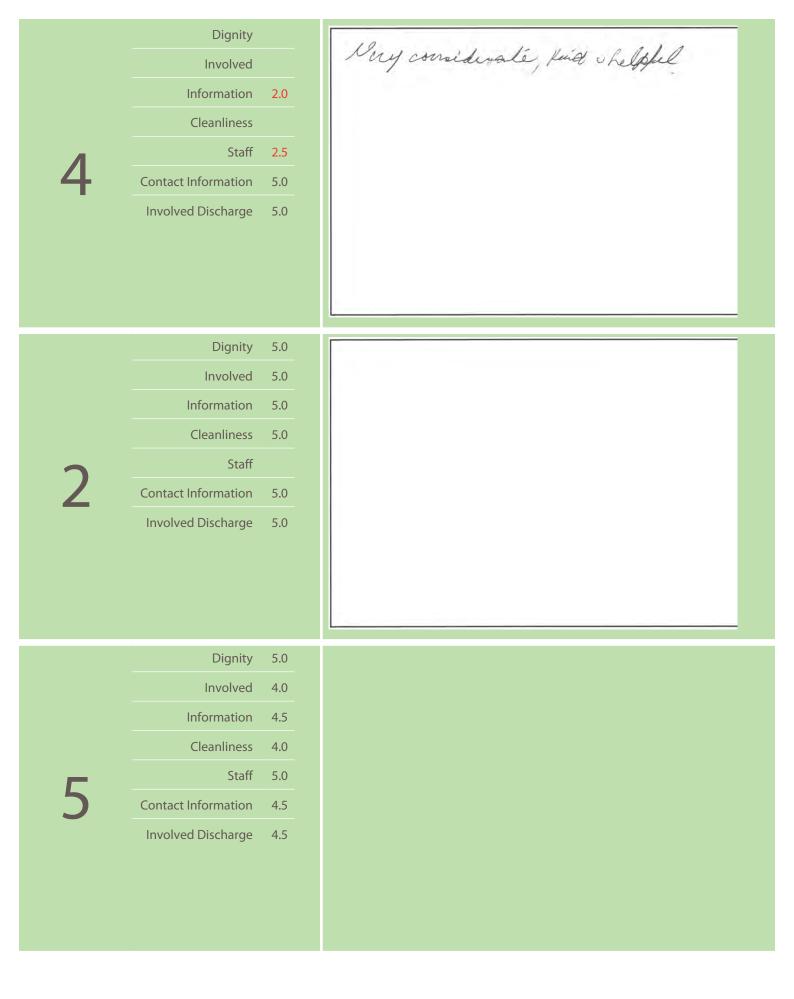

|   | Dignity             | 3.0 |                                                                     |
|---|---------------------|-----|---------------------------------------------------------------------|
|   | Involved            | 3.0 |                                                                     |
|   | Information         | 0.0 |                                                                     |
|   | Cleanliness         | 0.5 |                                                                     |
| 1 | Staff               | 1.5 |                                                                     |
|   | Addressing fears    | 0.5 |                                                                     |
|   | Privacy             | 4.0 |                                                                     |
|   | Contact Information | 0.0 |                                                                     |
|   | Involved Discharge  | 3.0 |                                                                     |
|   |                     |     |                                                                     |
|   |                     |     |                                                                     |
|   | Dignity             | 4.0 | could do with a seperate                                            |
|   | Involved            | 4.0 | could do with a separate<br>Minor accident Apartment<br>to the A+E. |
|   | Information         | 4.0 | to the 12 5 E                                                       |
|   | Cleanliness         | 4.0 | , (vC ) 7 7 C.                                                      |
| 2 | Staff               | 4.0 |                                                                     |
| 3 | Addressing fears    | 4.0 |                                                                     |
|   | Privacy             | 4.0 |                                                                     |
|   | Contact Information | 4.0 |                                                                     |
|   | Involved Discharge  | 4.0 |                                                                     |
|   |                     |     |                                                                     |
|   |                     |     |                                                                     |
|   | Dignity             | 5.0 | Vaca had Col accounts with                                          |
|   | Involved            | 4.5 | Very helpful receptionist                                           |
|   | Information         | 4.5 |                                                                     |
|   | Cleanliness         | 4.0 |                                                                     |
|   | Staff               | 4.5 |                                                                     |
| - | Addressing fears    | 0.0 |                                                                     |
|   | Privacy             | 4.5 |                                                                     |
|   | Contact Information | 4.5 |                                                                     |
|   | Involved Discharge  |     |                                                                     |
|   |                     |     |                                                                     |
|   |                     |     |                                                                     |