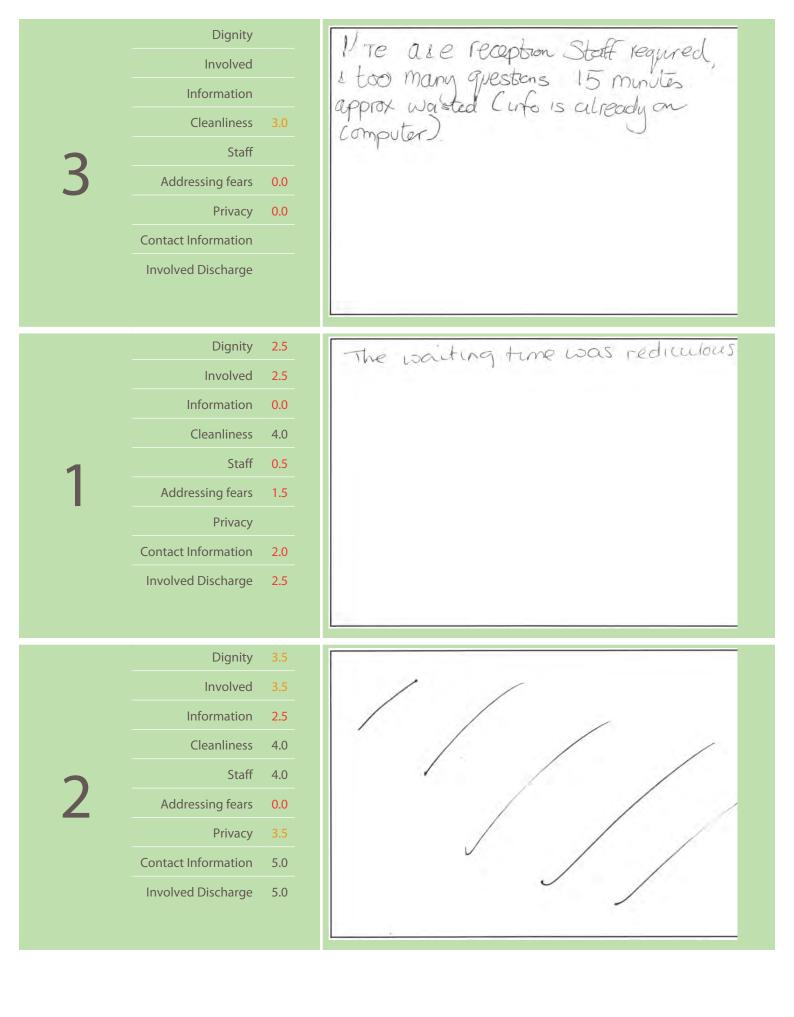

|   | mormation           |     |
|---|---------------------|-----|
|   | Cleanliness         | 3.0 |
| 1 | Staff               | 2.5 |
|   | Addressing fears    | 0.0 |
|   | Privacy             | 1.5 |
|   | Contact Information | 0.0 |
|   | Involved Discharge  | 0.0 |
|   |                     |     |

Dignity

Involved

Information

1.0

2.0

LISTEN, WHEN A PATIENT SAYS THEY CAN'T BEEATH ACT DO NOT DISCHARGE, ASTMUM KILLS.

|   | Dignity             | 3.5 | facly marning, so prompt service   |
|---|---------------------|-----|------------------------------------|
|   | Involved            | 3.5 | to by meaning of strong in service |
|   | Information         | 3.5 |                                    |
|   | Cleanliness         | 3.5 |                                    |
| 1 | Staff               | 3.5 |                                    |
| 4 | Addressing fears    | 3.5 |                                    |
| _ | Privacy             | 3.5 |                                    |
|   | Contact Information | 3.5 |                                    |
|   | Involved Discharge  | 3.5 |                                    |
|   |                     |     |                                    |
|   |                     |     |                                    |
|   | Dignity             | 4.0 |                                    |
|   | Involved            | 4.0 |                                    |
|   | Information         | 4.0 |                                    |
|   | Cleanliness         | 4.5 |                                    |
| 1 | Staff               | 4.5 |                                    |
| 4 | Addressing fears    | 2.5 |                                    |
|   | Privacy             | 4.0 |                                    |
|   | Contact Information | 3.5 |                                    |
|   | Involved Discharge  | 4.0 |                                    |
|   |                     |     |                                    |
|   |                     |     |                                    |
|   | Dignity             | 4.0 |                                    |
|   | Involved            | 4.0 |                                    |
|   | Information         | 4.0 |                                    |
|   | Cleanliness         | 4.0 |                                    |
| 1 | Staff               | 4.5 |                                    |
| 4 | Addressing fears    | 4.0 |                                    |
|   | Privacy             | 4.5 |                                    |
|   | Contact Information | 4.5 |                                    |
|   | Involved Discharge  | 4.5 |                                    |
|   |                     |     |                                    |