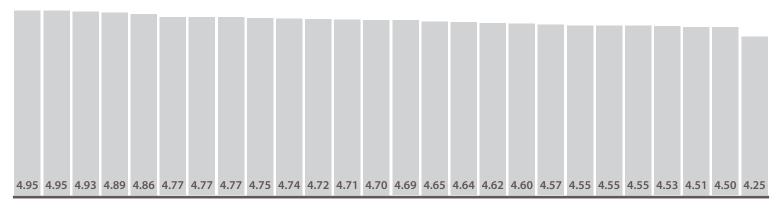

|                                   | This peri | od      | Last 6 m | onths | Questi       | ons         |             |             |             |             |
|-----------------------------------|-----------|---------|----------|-------|--------------|-------------|-------------|-------------|-------------|-------------|
| Ward Name                         | Responses | Score   | Score    | Trend | Fft Question | Dignity     | Involved    | Information | Cleanliness | Staff       |
| Home Births                       | (0)       | _       | -        |       | >            | >           | >           | >           | >           | >           |
| Leverington                       | (43)      | 4.60    | 4.62     |       | ~            | <b>\</b>    | <b>^</b>    | <b>~</b>    | <b>\</b>    |             |
| Leverington (Escalation Ward)     | (0)       | -       | -        |       | >            | >           | >           | >           | >           | <b>&gt;</b> |
| Leverington (SAU)                 | (31)      | 4.55    | 4.70     |       | ^            | <b>~</b>    | <b>~</b>    | ~           | ~           | <b>\</b>    |
| MAU                               | <br>(123) | 4.55    | 4.61     |       | <b>~</b>     | <b>\</b>    | <b>^</b>    | <b>^</b>    | <b>~</b>    | <b>\</b>    |
| Macmillan Centre Day Care         | (0)       | -       | -        |       | >            | >           | >           | >           | >           | <b>&gt;</b> |
| Marham (TIU Day Care Only)        | (1)       | 5.00    | 5.00     |       | <b>^</b>     | <b>^</b>    | <b>^</b>    | <b>^</b>    | <b>^</b>    |             |
| NCH Antenatal Clinic              | (12)      | 4.72    | 4.79     |       | <b>^</b>     |             |             |             | <b>^</b>    |             |
| NICU                              | (1)       | 4.45    | 4.82     |       |              | <b>^</b>    | <b>\</b>    | <b>\</b>    |             |             |
| Necton                            | (19)      | 4.25    | 4.34     |       | ~            | ~           | ~           | <b>~</b>    | ~           | <b>\</b>    |
| Neurology Clinic                  | (0)       | -       | -        |       | >            | >           | >           | >           | >           | >           |
| Nutrition and Dietetics           | (0)       | -       | -        |       | >            | >           | >           | >           | >           | >           |
| Occupational Health Physiotherapy | (2)       | 4.24    | 4.90     |       | >            | ~           | ~           | <b>\</b>    | ~           | <b>\</b>    |
| Oral Surgery                      | (0)       | -       | -        | 1     | >            | >           | >           | >           | >           | <b>&gt;</b> |
| Orthodontics                      | (0)       | -       | -        | 1     | >            | >           | >           | >           | >           | <b>&gt;</b> |
| Outreach Team                     | (0)       | -       | -        | 1     | >            | >           | >           | >           | >           | <b>&gt;</b> |
| Oxborough                         | (27)      | 4.51    | 4.53     |       | <b>\</b>     | <b>\</b>    | <b>\</b>    | <b>\</b>    | <b>\</b>    |             |
| Pain Clinic                       | (2)       | 4.78    | 4.69     |       | <b>&gt;</b>  | <b>&gt;</b> |             |             | <b>\</b>    | <b>&gt;</b> |
| Pentney                           | (20)      | 4.55    | 4.53     |       | •            | <b>^</b>    | <b>\</b>    | <b>\</b>    | <b>\</b>    |             |
| Pharmacy                          | (0)       | -       | -        |       | >            | >           | >           | >           | >           | <b>&gt;</b> |
| Physiotherapy / OT<br>Outpatients | (1)       | 5.00    | 4.98     |       | <b>&gt;</b>  | <b>&gt;</b> | <b>&gt;</b> | <b>&gt;</b> |             | <b>&gt;</b> |
| Pre-assessment Clinic             | (0)       | -       | -        |       | >            | >           | >           | >           | >           | <b>&gt;</b> |
| Renal (Kidney) Clinic             | (0)       | -       | -        |       | >            | >           | >           | >           | >           | <b>&gt;</b> |
| Rheumatology Clinic               | (0)       | -       | -        |       | >            | >           | >           | >           | >           | <b>&gt;</b> |
| Rudham                            | (8)       | 4.95    | 4.77     |       | <b>\</b>     | >           | <b>\</b>    | <b>\</b>    | >           | <b>&gt;</b> |
| Shouldham                         | (28)      | 4.75    | 4.80     |       |              | _ <b>~</b>  |             |             | <b>V</b>    |             |
| Stanhoe                           | (23)      | 4.50    | 4.51     |       | <b>\</b>     | <b>\</b>    |             | <b>\</b>    | · ·         |             |
| Terrington Short Stay             | (64)      | 4.65    | 4.63     |       | <b>V</b>     |             |             | · ·         |             |             |
| Tilney                            | (25)      | 4.53    | 4.59     |       | · ·          | <b>&gt;</b> |             | •           |             |             |
| Treatment & Investigations Unit   | (58)      | 4.93    | 4.92     | 1     |              |             |             |             |             |             |
| Unknown                           | (27)      | 4.54    | 4.67     |       | <b>&gt;</b>  |             |             |             | · •         |             |
| Urology Clinic                    | (0)       | <br>  - | -        | 1     | <b>&gt;</b>  | <b>&gt;</b> | <b>&gt;</b> | <b>&gt;</b> | <b>&gt;</b> | <b>&gt;</b> |
| ·                                 |           |         |          |       |              |             |             |             |             |             |