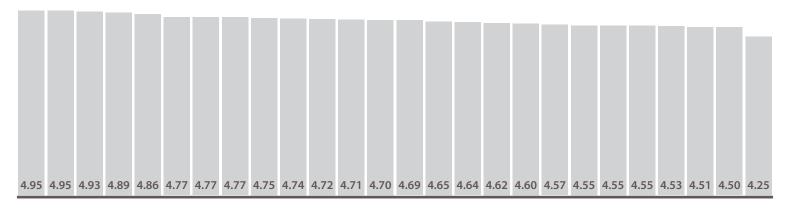

Average score this period 4.62 水块软块块

Reviews this period

Scores for all wards (with > 4 reviews)

## Reviews by score this period