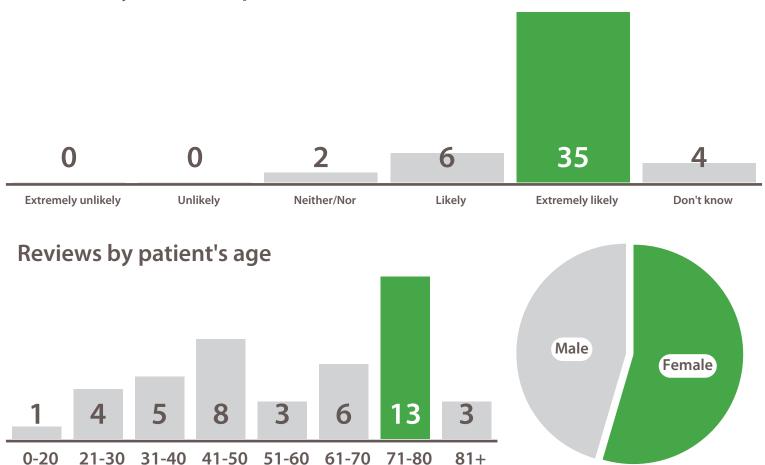

Average score this period 4.62 水块软块块

Reviews this period

Scores for all wards (with > 4 reviews)

## Reviews by score this period