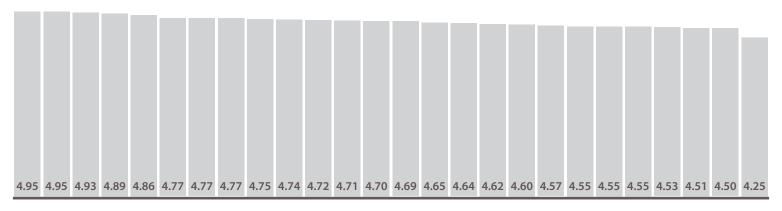

Average score this period 4.62 水块软块块

Reviews this period

Scores for all wards (with > 4 reviews)