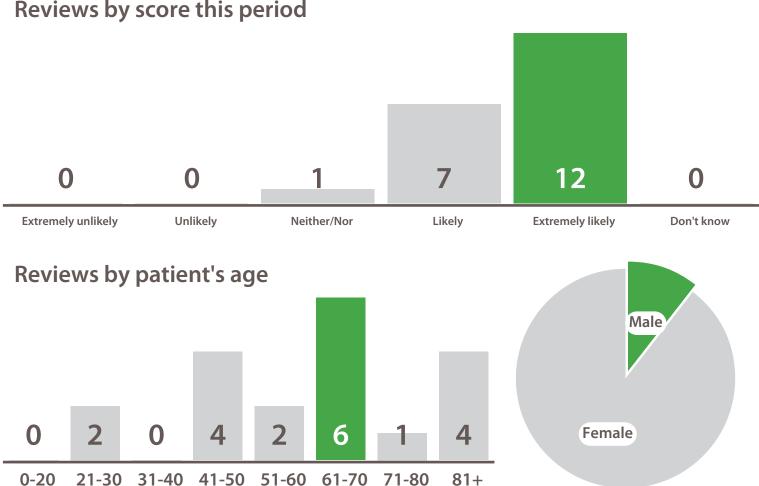

0
pain levels
Mood 5.0
Activities

Dignity

Dignity

Involved

5.0

5.0

5.0

The statt at the pain management climic are helpful, Kind and understanding.

They treat me with empathy at all times and understand how I am teeling.

It is very important that this Continues as it can be very stressful at times when one is Suffering intense pain.

A great teum

Thank you

Information 4.5

Cleanliness 4.5

Staff 5.0

pain levels 3.5

Mood 4.0

Activities 3.5

During my visits to the poin clinic, I was always seen quite promptly. The staff have been most helpful to me. They are an excellent team whom I felt were very professional in all respects. Thank you.



Average score this period 水水水水水 4.55 Reviews this period



Scores for all wards (with > 4 reviews)



#### Reviews by score this period



### Pentney

# 01 May - 31 May

| Question            | Average<br>Score | Comparison vs trust | Comparison vs last month | trend |
|---------------------|------------------|---------------------|--------------------------|-------|
| Dignity             | 4.68             | 0.80                |                          |       |
| Involved            | 4.48             | 0.69                | <b>⇔</b>                 |       |
| Information         | 4.41             | 0.65                | <b>⇔</b>                 |       |
| Cleanliness         | 4.64             | 0.79                | <b>⇔</b>                 |       |
| Staff               | 4.87             | 1.01                | $\Diamond$               |       |
| Contact Information | 4.26             | 0.55                | <