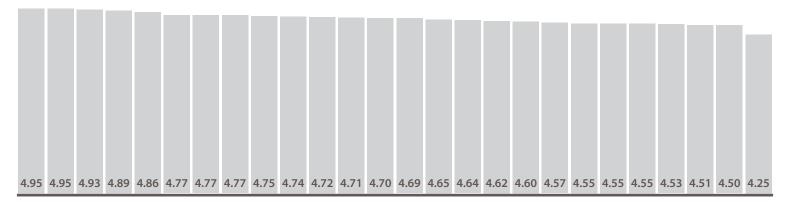

Average score this period 4.62 水块软块块

Reviews this period

Scores for all wards (with > 4 reviews)