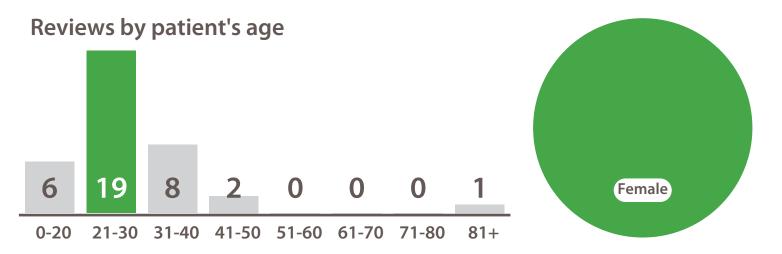

|                                                                                    |

|   | Dignity             | 4.5 |
|---|---------------------|-----|
|   | Involved            | 4.5 |
|   | Information         | 4.5 |
|   | Cleanliness         | 4.5 |
| _ | Staff               | 4.5 |
| 5 | Contact Information | 4.5 |
|   | Involved Discharge  |     |
|   |                     |     |
|   |                     |     |
|   |                     |     |

All CARE HAS BEEN UCRY GOOD.

Information 5.0

Cleanliness 5.0

Staff 5.0

Contact Information 5.0

Involved Discharge 5.0

Dignity

Involved

5.0

5.0

Every one is wonderful. 1st class.



Average score this period

A A A A

4.74

Reviews this period



Scores for all wards (with > 4 reviews)



### Reviews by score this period





### **Delivery Suite**

## 01 May - 31 May

| Question    | Average<br>Score | Comparison vs trust | Comparison vs last month | trend |
|-------------|------------------|---------------------|--------------------------|-------|
| Dignity     | 4.88             | 1.05                |                          |       |
| Involved    | 4.67             | 0.93                | <b>*</b>                 |       |
| Information | 4.59             | 0.87                |                          |       |
| Cleanliness | 4.86             | 1.07                | $\Diamond$               |       |
| Staff       | 4.84             | 0.97                |                          |       |

Dignity 5.0
Involved 5.0
Information 5.0
Cleanliness 5.0
Staff 5.0

they listened to My concerns while iwas i