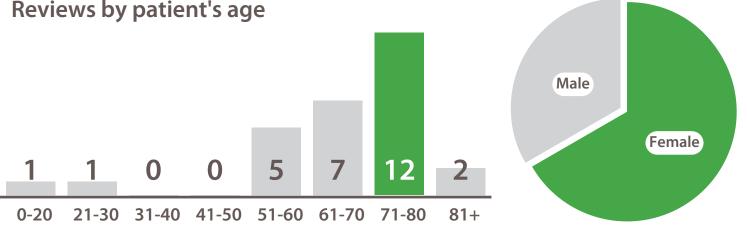

|
|---------------------|-----|
| Involved            | 5.0 |
| Information         | 5.0 |
| Cleanliness         | 5.0 |
| Staff               | 5.0 |
| Addressing fears    | 5.0 |
| Trust               | 5.0 |
| Pain Control        | 5.0 |
| Contact Information | 5.0 |

The wrongs were really friendly and attentive. There were planty of things to keep my child occupied expecially when he was on bedrest. werall everyone has been forbastic. All I can really say is a massive thankyou to everyone that has helped to care for my son who was very anxious of the whole experience but the nurses were fatastic in trying to make it easier for him.



Average score this period

A A A A

4.75

Reviews this period



#### Scores for all wards (with > 4 reviews)



#### Reviews by score this period





### Shouldham

### 01 May - 31 May

| Question            | Average<br>Score | Comparison vs trust | Comparison vs last month | trend |
|---------------------|------------------|---------------------|--------------------------|-------|
| Dignity             | 4.87             | 1.04                |                          |       |
| Involved            | 4.67             | 0.93                | $\Diamond$               |       |
| Information         | 4.64             | 0.94                |                          |       |
| Cleanliness         | 4.73             | 0.90                | <b>⇔</b>                 |       |
| Staff               | 4.90             | 1.05                | <b>⇔</b>                 |       |
| Contact Information | 4.78             | 1.20