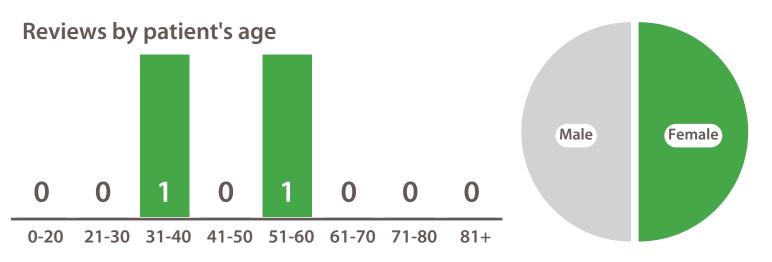

nity             |                  | 0.00                | <b>&gt;</b>              |       |
| Involved            |                  | 0.00                | <b>&gt;</b>              |       |
| Information         |                  | 0.00                | <b>&gt;</b>              |       |
| Cleanliness         |                  | 0.00                | <b>&gt;</b>              |       |
| Staff               |                  | 0.00                | <b>&gt;</b>              |       |
| Consultation useful |                  | 0.00                | <b>&gt;</b>              |       |

## Occupational Health Physiotherapy

01 May - 31 May



Average score this period

A A A A A

4.24

Reviews this period



Scores for all wards (with > 4 reviews)



#### Reviews by score this period





## Occupational Health Physiotherapy

#### 01 May - 31 May

| Question    | Average<br>Score | Comparison vs trust | Comparison vs last month | trend |
|-------------|------------------|---------------------|--------------------------|-------|
| Dignity     | 4.20             | 0.20                | <b>₩</b>                 |       |
| Involved    | 4.20             | 0.34                | <b>⇔</b>                 |       |
| Information | 4.20             | 0.39                | <b>*</b>                 |       |
| Cleanliness | 4.20             | 0.24                | <b>⇔</b>                 |       |
| Staff       | 4.20             | 0.17                | <b>⇔</b>                 |       |

Dignity 5.0
Involved 5.0
Information 5.0
Cleanliness 5.0
Staff 5.0
Treatment Manage Co... 5.0