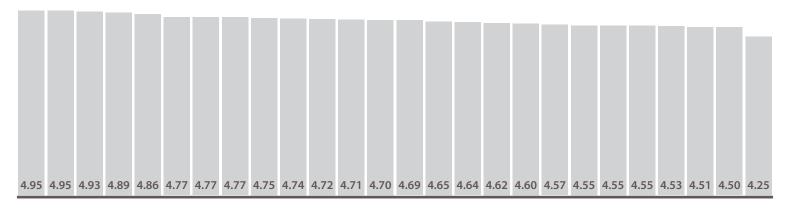

## The Queen Elizabeth Hospital Kings Lynn NHS Foundation Trust

01 May - 31 May

Average score this period

2
3
4
5
4
6
7

Reviews this period 1332

|                                   | This peri | iod   | Last 6 m | onths | Questi       | ons      |          |             |             |          |
|-----------------------------------|-----------|-------|----------|-------|--------------|----------|----------|-------------|-------------|----------|
| Ward Name                         | Responses | Score | Score    | Trend | Fft Question | Dignity  | Involved | Information | Cleanliness | Staff    |
| A&E                               | (369)     | 4.62  | 4.66     |       |              |          |          |             |             |          |
| Acute Medicine Clinic             | (0)       | -     | 4.77     |       | >            | >        | >        | >           | >           | >        |
| Acute Oncology Service            | (0)       | -     | -        |       | >            | >        | >        | >           | >           | >        |
| Ambulatory Emergency Care         | <br>(122) | 4.89  | 4.84     |       | <b>^</b>     |          |          |             | <b>~</b>    |          |
| Arthur Levin DSU                  | (0)       | _     | 5.00     |       | >            | >        | >        | >           | >           | >        |
| Audiology Clinic                  | (0)       | -     | -        |       | >            | >        | >        | >           | >           | >        |
| Brancaster Antenatal Clinic       | (0)       | -     | 4.47     |       | >            | >        | >        | >           | >           | >        |
| Brancaster Day Assessment<br>Unit | (0)       | -     | 4.77     |       | >            | >        | >        | >           | >           | >        |
| Castleacre Antenatal              | (0)       | -     | 2.60     |       | >            | >        | >        | >           | >           | >        |
| Castleacre Ward Postnatal         | (36)      | 4.69  | 4.69     |       | <b>^</b>     | <b>\</b> | <b>\</b> | <b>\</b>    | <b>^</b>    | <b>~</b> |
| Chemotherapy Suite                | (0)       | -     | -        |       | >            | >        | >        | >           | >           | >        |
| Community Midwives<br>Antenatal   | (23)      | 4.77  | 4.79     |       | <b>\</b>     | <b>\</b> | <b>\</b> | <b>\</b>    | <b>\</b>    | <b>\</b> |
| Community Midwives Postnatal      | (24)      | 4.77  | 4.83     |       |              | <b>\</b> | <b>^</b> | <b>\</b>    | ~           | ~        |
| Critical Care                     | (7)       | 4.77  | 4.84     |       | <b>^</b>     | <b>\</b> | ~        | <b>\</b>    | <b>\</b>    | <b>\</b> |
| Delivery Suite                    | (39)      | 4.74  | 4.72     |       |              |          | <b>\</b> | <b>^</b>    |             |          |
| Denver                            | (27)      | 4.57  | 4.66     |       | <b>^</b>     | ~        | <b>^</b> | ^           | <b>\</b>    | <b>\</b> |
| Dermatology Department            | (46)      | 4.95  | 4.93     |       | <b>^</b>     |          |          |             |             |          |
| Elm                               | (47)      | 4.70  | 4.71     |       |              | <b>^</b> | <b>^</b> | <b>\</b>    | <b>\</b>    | <b>\</b> |
| Endoscopy Unit                    | (36)      | 4.86  | 4.90     |       | <b>\</b>     | <b>\</b> | ~        | <b>\</b>    | <b>\</b>    | <b>\</b> |
| GUM Clinic                        | (0)       | -     | -        | 1     | >            | >        | >        | >           | >           | >        |
| Gayton                            | (23)      | 4.64  | 4.59     |       | <b>\</b>     | <b>\</b> | <b>^</b> | <b>^</b>    | <b>^</b>    | <b>~</b> |
| Haematology Clinic                | (0)       | -     | -        |       | >            | >        | >        | >           | >           | >        |

|                                   | This peri | od      | Last 6 m | onths | Questi       | ons         |             |             |             |             |
|-----------------------------------|-----------|---------|----------|-------|--------------|-------------|-------------|-------------|-------------|-------------|
| Ward Name                         | Responses | Score   | Score    | Trend | Fft Question | Dignity     | Involved    | Information | Cleanliness | Staff       |
| Home Births                       | (0)       | _       | -        |       | >            | >           | >           | >           | >           | >           |
| Leverington                       | (43)      | 4.60    | 4.62     |       | ~            | <b>\</b>    | <b>^</b>    | <b>~</b>    | <b>\</b>    |             |
| Leverington (Escalation Ward)     | (0)       | -       | -        |       | >            | >           | >           | >           | >           | <b>&gt;</b> |
| Leverington (SAU)                 | (31)      | 4.55    | 4.70     |       | ^            | <b>~</b>    | <b>~</b>    | ~           | ~           | <b>\</b>    |
| MAU                               | <br>(123) | 4.55    | 4.61     |       | <b>~</b>     | <b>\</b>    | <b>^</b>    | <b>^</b>    | <b>~</b>    | <b>\</b>    |
| Macmillan Centre Day Care         | (0)       | -       | -        |       | >            | >           | >           | >           | >           | <b>&gt;</b> |
| Marham (TIU Day Care Only)        | (1)       | 5.00    | 5.00     |       | <b>^</b>     | <b>^</b>    | <b>^</b>    | <b>^</b>    | <b>^</b>    |             |
| NCH Antenatal Clinic              | (12)      | 4.72    | 4.79     |       | <b>^</b>     |             |             |             | <b>^</b>    |             |
| NICU                              | (1)       | 4.45    | 4.82     |       |              | <b>^</b>    | <b>\</b>    | <b>\</b>    |             |             |
| Necton                            | (19)      | 4.25    | 4.34     |       | ~            | ~           | ~           | <b>~</b>    | ~           | <b>\</b>    |
| Neurology Clinic                  | (0)       | -       | -        |       | >            | >           | >           | >           | >           | >           |
| Nutrition and Dietetics           | (0)       | -       | -        |       | >            | >           | >           | >           | >           | >           |
| Occupational Health Physiotherapy | (2)       | 4.24    | 4.90     |       | >            | ~           | ~           | <b>\</b>    | ~           | <b>\</b>    |
| Oral Surgery                      | (0)       | -       | -        | 1     | >            | >           | >           | >           | >           | <b>&gt;</b> |
| Orthodontics                      | (0)       | -       | -        | 1     | >            | >           | >           | >           | >           | <b>&gt;</b> |
| Outreach Team                     | (0)       | -       | -        | 1     | >            | >           | >           | >           | >           | <b>&gt;</b> |
| Oxborough                         | (27)      | 4.51    | 4.53     |       | <b>\</b>     | <b>\</b>    | <b>\</b>    | <b>\</b>    | <b>\</b>    |             |
| Pain Clinic                       | (2)       | 4.78    | 4.69     |       | <b>&gt;</b>  | <b>&gt;</b> |             |             | <b>\</b>    | <b>&gt;</b> |
| Pentney                           | (20)      | 4.55    | 4.53     |       | •            | <b>^</b>    | <b>\</b>    | <b>\</b>    | <b>\</b>    |             |
| Pharmacy                          | (0)       | -       | -        |       | >            | >           | >           | >           | >           | <b>&gt;</b> |
| Physiotherapy / OT<br>Outpatients | (1)       | 5.00    | 4.98     |       | <b>&gt;</b>  | <b>&gt;</b> | <b>&gt;</b> | <b>&gt;</b> |             | <b>&gt;</b> |
| Pre-assessment Clinic             | (0)       | -       | -        |       | >            | >           | >           | >           | >           | <b>&gt;</b> |
| Renal (Kidney) Clinic             | (0)       | -       | -        |       | >            | >           | >           | >           | >           | <b>&gt;</b> |
| Rheumatology Clinic               | (0)       | -       | -        |       | >            | >           | >           | >           | >           | <b>&gt;</b> |
| Rudham                            | (8)       | 4.95    | 4.77     |       | <b>\</b>     | >           | <b>\</b>    | <b>\</b>    | >           | <b>&gt;</b> |
| Shouldham                         | (28)      | 4.75    | 4.80     |       |              | _ <b>~</b>  |             |             | <b>V</b>    |             |
| Stanhoe                           | (23)      | 4.50    | 4.51     |       | <b>\</b>     | <b>\</b>    |             | <b>\</b>    | · ·         |             |
| Terrington Short Stay             | (64)      | 4.65    | 4.63     |       | <b>V</b>     |             |             | · ·         |             |             |
| Tilney                            | (25)      | 4.53    | 4.59     |       | · ·          | <b>&gt;</b> |             | •           |             |             |
| Treatment & Investigations Unit   | (58)      | 4.93    | 4.92     | 1     |              |             |             |             |             |             |
| Unknown                           | (27)      | 4.54    | 4.67     |       | <b>&gt;</b>  |             |             |             | · •         |             |
| Urology Clinic                    | (0)       | <br>  - | -        | 1     | <b>&gt;</b>  | <b>&gt;</b> | <b>&gt;</b> | <b>&gt;</b> | <b>&gt;</b> | <b>&gt;</b> |
| ·                                 |           |         |          |       |              |             |             |             |             |             |

|              | This perio | od    | Last 6 mg | onths | Questio      | ons     |          |             |             |          |
|--------------|------------|-------|-----------|-------|--------------|---------|----------|-------------|-------------|----------|
| Ward Name    | Responses  | Score | Score     | Trend | Fft Question | Dignity | Involved | Information | Cleanliness | Staff    |
| West Raynham | (18)       | 4.71  | 4.72      |       | <b>~</b>     |         | <b>\</b> | <b>\</b>    | <b>~</b>    | <b>V</b> |