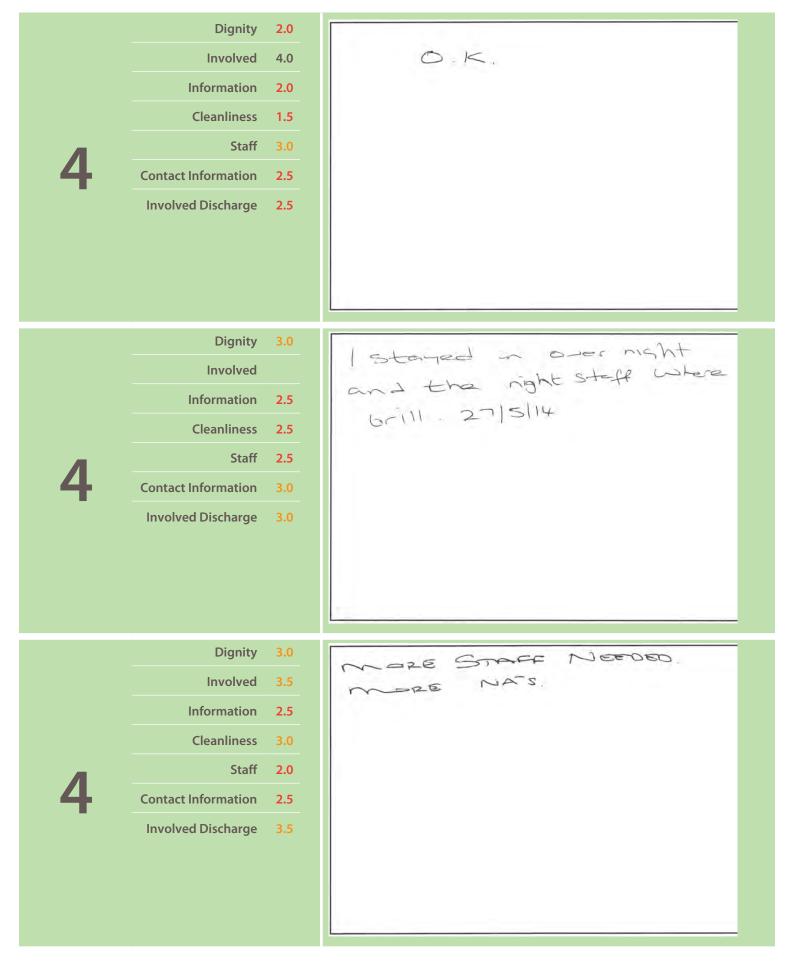

|   | Dignity             | 3.0 |                                                                     |
|---|---------------------|-----|---------------------------------------------------------------------|
|   | Involved            | 3.0 |                                                                     |
|   | Information         | 0.0 |                                                                     |
|   | Cleanliness         | 0.5 |                                                                     |
| 1 | Staff               | 1.5 |                                                                     |
|   | Addressing fears    | 0.5 |                                                                     |
|   | Privacy             | 4.0 |                                                                     |
|   | Contact Information | 0.0 |                                                                     |
|   | Involved Discharge  | 3.0 |                                                                     |
|   |                     |     |                                                                     |
|   |                     |     |                                                                     |
|   | Dignity             | 4.0 | could do with a seperate                                            |
|   | Involved            | 4.0 | could do with a separate<br>Minor accident Apartment<br>to the A+E. |
|   | Information         | 4.0 | to the 12 5 E                                                       |
|   | Cleanliness         | 4.0 | , (vC ) 7 7 C.                                                      |
| 2 | Staff               | 4.0 |                                                                     |
| 3 | Addressing fears    | 4.0 |                                                                     |
|   | Privacy             | 4.0 |                                                                     |
|   | Contact Information | 4.0 |                                                                     |
|   | Involved Discharge  | 4.0 |                                                                     |
|   |                     |     |                                                                     |
|   |                     |     |                                                                     |
|   | Dignity             | 5.0 | Vaca had Col accounts with                                          |
|   | Involved            | 4.5 | Very helpful receptionist                                           |
|   | Information         | 4.5 |                                                                     |
|   | Cleanliness         | 4.0 |                                                                     |
|   | Staff               | 4.5 |                                                                     |
| - | Addressing fears    | 0.0 |                                                                     |
|   | Privacy             | 4.5 |                                                                     |
|   | Contact Information | 4.5 |                                                                     |
|   | Involved Discharge  |     |                                                                     |
|   |                     |     |                                                                     |
|   |                     |     |                                                                     |

| 5 | Dignity Involved Information Cleanliness Staff Addressing fears Privacy Contact Information            | 5.0<br>5.0<br>5.0<br>5.0<br>5.0<br>5.0               | Note was lovely. Long wait but I wasn't a real priority, so understandable.             |
|---|--------------------------------------------------------------------------------------------------------|------------------------------------------------------|-----------------------------------------------------------------------------------------|
|   | Involved Discharge                                                                                     | 5.0                                                  |                                                                                         |
| 5 | Involved Information Cleanliness Staff Addressing fears Privacy Contact Information Involved Discharge | 5.0<br>5.0<br>5.0<br>5.0<br>5.0<br>5.0<br>5.0<br>5.0 | Helpful and Journal Courteous                                                           |
| 3 | Dignity Involved Information Cleanliness Staff Addressing fears                                        | 2.5<br>0.5<br>0.5<br>3.0<br>3.5<br>0.5               | listened too I repeated q  treatment that hadn't  worked twice before  an rather upset! |