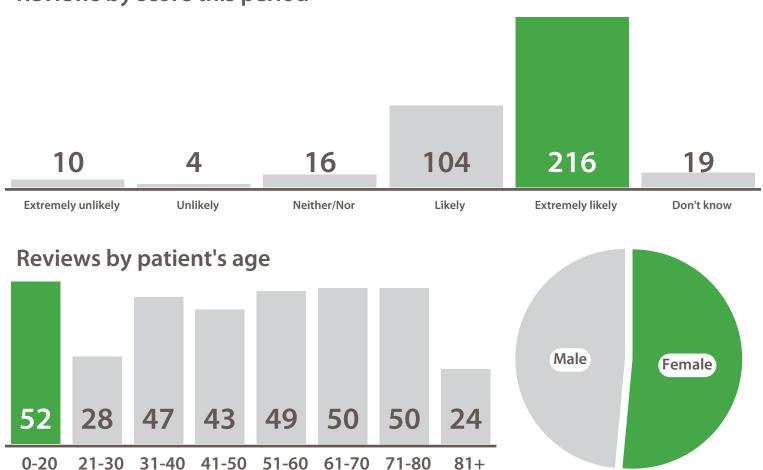

|         |          |       |              |             |             |             |             |             |

|              | This perio | od    | Last 6 mg | onths | Questio      | ons     |          |             |             |          |
|--------------|------------|-------|-----------|-------|--------------|---------|----------|-------------|-------------|----------|
| Ward Name    | Responses  | Score | Score     | Trend | Fft Question | Dignity | Involved | Information | Cleanliness | Staff    |
| West Raynham | (18)       | 4.71  | 4.72      |       | <b>~</b>     |         | <b>\</b> | <b>\</b>    | <b>~</b>    | <b>V</b> |





Average score this period 4.62 水块软块块

Reviews this period



Scores for all wards (with > 4 reviews)



## Reviews by score this period



## 01 May - 31 May

| Question            | Average<br>Score | Comparison vs trust | Comparison vs last month | trend |
|---------------------|------------------|---------------------|--------------------------|-------|
| Dignity             | 4.77             | 0.91                |                          |       |
| Involved            | 4.66             | 0.91                |                          |       |
| Information         | 4.61             | 0.90                |                          |       |
| Cleanliness         | 4.70             | 0.87                |                          |       |
| Staff               | 4.77             | 0.88                |                          |       |
| Addressing fears    | 4.57             | 0.78                |