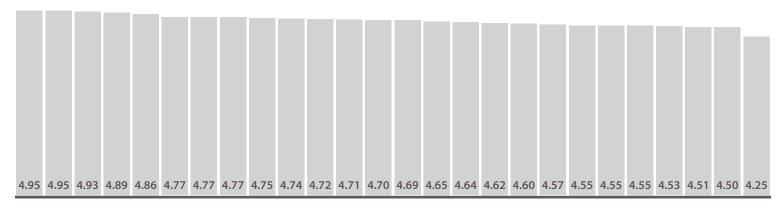

|                                   | This peri | od      | Last 6 m | onths | Questi       | ons         |             |             |             |             |
|-----------------------------------|-----------|---------|----------|-------|--------------|-------------|-------------|-------------|-------------|-------------|
| Ward Name                         | Responses | Score   | Score    | Trend | Fft Question | Dignity     | Involved    | Information | Cleanliness | Staff       |
| Home Births                       | (0)       | _       | -        |       | >            | >           | >           | >           | >           | >           |
| Leverington                       | (43)      | 4.60    | 4.62     |       | ~            | <b>\</b>    | <b>^</b>    | <b>~</b>    | <b>\</b>    |             |
| Leverington (Escalation Ward)     | (0)       | -       | -        |       | >            | >           | >           | >           | >           | <b>&gt;</b> |
| Leverington (SAU)                 | (31)      | 4.55    | 4.70     |       | ^            | <b>~</b>    | <b>~</b>    | ~           | ~           | <b>\</b>    |
| MAU                               | <br>(123) | 4.55    | 4.61     |       | <b>~</b>     | <b>\</b>    | <b>^</b>    | <b>^</b>    | <b>~</b>    | <b>\</b>    |
| Macmillan Centre Day Care         | (0)       | -       | -        |       | >            | >           | >           | >           | >           | <b>&gt;</b> |
| Marham (TIU Day Care Only)        | (1)       | 5.00    | 5.00     |       | <b>^</b>     | <b>^</b>    | <b>^</b>    | <b>^</b>    | <b>^</b>    |             |
| NCH Antenatal Clinic              | (12)      | 4.72    | 4.79     |       | <b>^</b>     |             |             |             | <b>^</b>    |             |
| NICU                              | (1)       | 4.45    | 4.82     |       |              | <b>^</b>    | <b>\</b>    | <b>\</b>    |             |             |
| Necton                            | (19)      | 4.25    | 4.34     |       | ~            | ~           | ~           | <b>~</b>    | ~           | <b>\</b>    |
| Neurology Clinic                  | (0)       | -       | -        |       | >            | >           | >           | >           | >           | >           |
| Nutrition and Dietetics           | (0)       | -       | -        |       | >            | >           | >           | >           | >           | >           |
| Occupational Health Physiotherapy | (2)       | 4.24    | 4.90     |       | >            | ~           | ~           | <b>\</b>    | ~           | <b>\</b>    |
| Oral Surgery                      | (0)       | -       | -        | 1     | >            | >           | >           | >           | >           | <b>&gt;</b> |
| Orthodontics                      | (0)       | -       | -        | 1     | >            | >           | >           | >           | >           | <b>&gt;</b> |
| Outreach Team                     | (0)       | -       | -        | 1     | >            | >           | >           | >           | >           | <b>&gt;</b> |
| Oxborough                         | (27)      | 4.51    | 4.53     |       | <b>\</b>     | <b>\</b>    | <b>\</b>    | <b>\</b>    | <b>\</b>    |             |
| Pain Clinic                       | (2)       | 4.78    | 4.69     |       | <b>&gt;</b>  | <b>&gt;</b> |             |             | <b>\</b>    | <b>&gt;</b> |
| Pentney                           | (20)      | 4.55    | 4.53     |       | •            | <b>^</b>    | <b>\</b>    | <b>\</b>    | <b>\</b>    |             |
| Pharmacy                          | (0)       | -       | -        |       | >            | >           | >           | >           | >           | <b>&gt;</b> |
| Physiotherapy / OT<br>Outpatients | (1)       | 5.00    | 4.98     |       | <b>&gt;</b>  | <b>&gt;</b> | <b>&gt;</b> | <b>&gt;</b> |             | <b>&gt;</b> |
| Pre-assessment Clinic             | (0)       | -       | -        |       | >            | >           | >           | >           | >           | <b>&gt;</b> |
| Renal (Kidney) Clinic             | (0)       | -       | -        |       | >            | >           | >           | >           | >           | <b>&gt;</b> |
| Rheumatology Clinic               | (0)       | -       | -        |       | >            | >           | >           | >           | >           | <b>&gt;</b> |
| Rudham                            | (8)       | 4.95    | 4.77     |       | <b>\</b>     | >           | <b>\</b>    | <b>\</b>    | >           | <b>&gt;</b> |
| Shouldham                         | (28)      | 4.75    | 4.80     |       |              | _ <b>~</b>  |             |             | <b>V</b>    |             |
| Stanhoe                           | (23)      | 4.50    | 4.51     |       | <b>\</b>     | <b>\</b>    |             | <b>\</b>    | · ·         |             |
| Terrington Short Stay             | (64)      | 4.65    | 4.63     |       | <b>V</b>     |             |             | · ·         |             |             |
| Tilney                            | (25)      | 4.53    | 4.59     |       | · ·          | <b>&gt;</b> |             | •           |             |             |
| Treatment & Investigations Unit   | (58)      | 4.93    | 4.92     | 1     |              |             |             |             |             |             |
| Unknown                           | (27)      | 4.54    | 4.67     |       | <b>&gt;</b>  |             |             |             | · •         |             |
| Urology Clinic                    | (0)       | <br>  - | -        | 1     | <b>&gt;</b>  | <b>&gt;</b> | <b>&gt;</b> | <b>&gt;</b> | <b>&gt;</b> | <b>&gt;</b> |
| ·                                 |           |         |          |       |              |             |             |             |             |             |

|              | This perio | od    | Last 6 mg | onths | Questio      | ons     |          |             |             |          |
|--------------|------------|-------|-----------|-------|--------------|---------|----------|-------------|-------------|----------|
| Ward Name    | Responses  | Score | Score     | Trend | Fft Question | Dignity | Involved | Information | Cleanliness | Staff    |
| West Raynham | (18)       | 4.71  | 4.72      |       | <b>~</b>     |         | <b>\</b> | <b>\</b>    | <b>~</b>    | <b>V</b> |