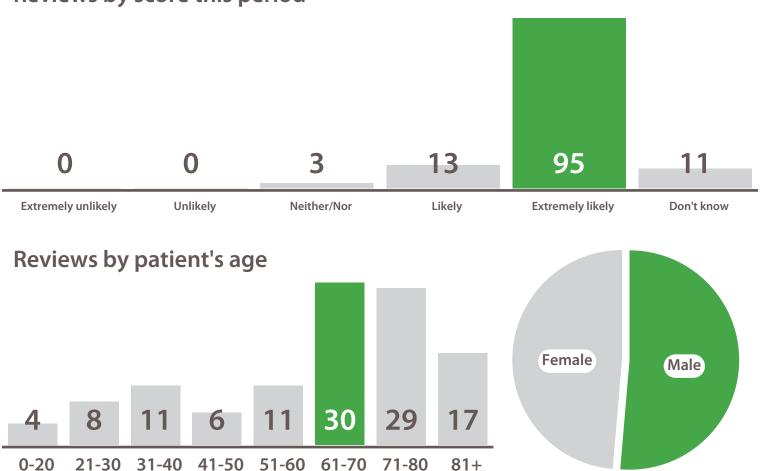

## The Queen Elizabeth Hospital Kings Lynn NHS Foundation Trust

01 May - 31 May

Average score this period

2
3
4
5
4
6
7

Reviews this period 1332

|                                   | This peri | iod   | Last 6 m | onths | Questi       | ons      |          |             |             |          |
|-----------------------------------|-----------|-------|----------|-------|--------------|----------|----------|-------------|-------------|----------|
| Ward Name                         | Responses | Score | Score    | Trend | Fft Question | Dignity  | Involved | Information | Cleanliness | Staff    |
| A&E                               | (369)     | 4.62  | 4.66     |       |              |          |          |             |             |          |
| Acute Medicine Clinic             | (0)       | -     | 4.77     |       | >            | >        | >        | >           | >           | >        |
| Acute Oncology Service            | (0)       | -     | -        |       | >            | >        | >        | >           | >           | >        |
| Ambulatory Emergency Care         | <br>(122) | 4.89  | 4.84     |       | <b>^</b>     |          |          |             | <b>~</b>    |          |
| Arthur Levin DSU                  | (0)       | _     | 5.00     |       | >            | >        | >        | >           | >           | >        |
| Audiology Clinic                  | (0)       | -     | -        |       | >            | >        | >        | >           | >           | >        |
| Brancaster Antenatal Clinic       | (0)       | -     | 4.47     |       | >            | >        | >        | >           | >           | >        |
| Brancaster Day Assessment<br>Unit | (0)       | -     | 4.77     |       | >            | >        | >        | >           | >           | >        |
| Castleacre Antenatal              | (0)       | -     | 2.60     |       | >            | >        | >        | >           | >           | >        |
| Castleacre Ward Postnatal         | (36)      | 4.69  | 4.69     |       | <b>^</b>     | <b>\</b> | <b>\</b> | <b>\</b>    | <b>^</b>    | <b>~</b> |
| Chemotherapy Suite                | (0)       | -     | -        |       | >            | >        | >        | >           | >           | >        |
| Community Midwives<br>Antenatal   | (23)      | 4.77  | 4.79     |       | <b>\</b>     | <b>\</b> | <b>\</b> | <b>\</b>    | <b>\</b>    | <b>\</b> |
| Community Midwives Postnatal      | (24)      | 4.77  | 4.83     |       |              | <b>\</b> | <b>^</b> | <b>\</b>    | ~           | ~        |
| Critical Care                     | (7)       | 4.77  | 4.84     |       | <b>^</b>     | <b>\</b> | ~        | <b>\</b>    | <b>\</b>    | <b>\</b> |
| Delivery Suite                    | (39)      | 4.74  | 4.72     |       |              |          | <b>\</b> | <b>^</b>    |             |          |
| Denver                            | (27)      | 4.57  | 4.66     |       | <b>^</b>     | ~        | <b>^</b> | ^           | <b>\</b>    | <b>\</b> |
| Dermatology Department            | (46)      | 4.95  | 4.93     |       | <b>^</b>     |          |          |             |             |          |
| Elm                               | (47)      | 4.70  | 4.71     |       |              | <b>^</b> | <b>^</b> | <b>\</b>    | <b>\</b>    | <b>\</b> |
| Endoscopy Unit                    | (36)      | 4.86  | 4.90     |       | <b>\</b>     | <b>\</b> | ~        | <b>\</b>    | <b>\</b>    | <b>\</b> |
| GUM Clinic                        | (0)       | -     | -        | 1     | >            | >        | >        | >           | >           | >        |
| Gayton                            | (23)      | 4.64  | 4.59     |       | <b>\</b>     | <b>\</b> | <b>^</b> | <b>^</b>    | <b>^</b>    | <b>~</b> |
| Haematology Clinic                | (0)       | -     | -        |       | >            | >        | >        | >           | >           | >        |