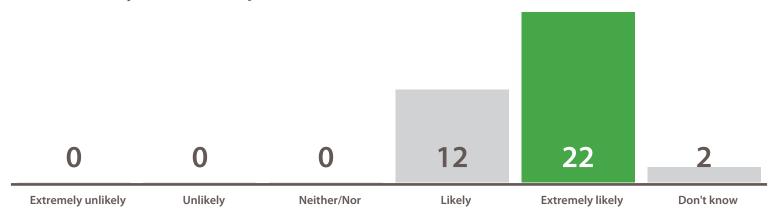

d





Queen Elizabeth Hospital

## **Castleacre Antenatal**

| Question    | Average<br>Score | Comparison vs trust | Comparison vs last month | trend |
|-------------|------------------|---------------------|--------------------------|-------|
| Dignity     |                  | 0.00                | <b>&gt;</b>              |       |
| Involved    |                  | 0.00                | <b>&gt;</b>              |       |
| Information |                  | 0.00                | <b>&gt;</b>              |       |
| Staff       |                  | 0.00                | <b>&gt;</b>              |       |



### Castleacre Ward Postnatal





Average score this period

A A A A A

4.69

Reviews this period



### Scores for all wards (with > 4 reviews)



### Reviews by score this period





## Castleacre Ward Postnatal

## 01 May - 31 May

| Question    | Average<br>Score | Comparison vs trust | Comparison vs last month | trend |
|-------------|------------------|---------------------|--------------------------|-------|
| Dignity     | 4.78             | 0.93                | <b>₩</b>                 |       |
| Involved    | 4.71             | 0.98                | <b>⇔</b>                 |       |
| Information | 4.64             | 0.93                | <b>*</b>                 |       |
| Cleanliness | 4.78             | 0.97                |                          |       |
| Staff       | 4.76             | 0.88                | <b>⇔</b>                 |       |

Dignity
Involved
Information
Cleanliness
Staff

Dignity 3.5

Involved 3.5

Information 3.5

Cleanline