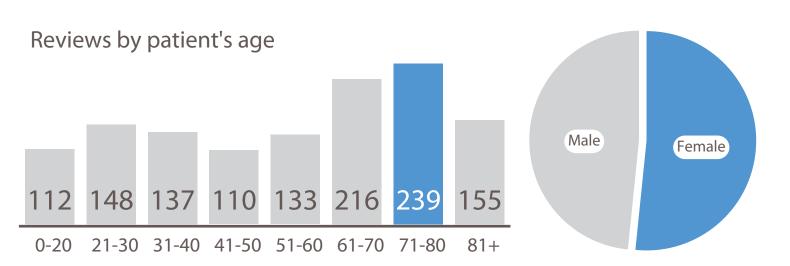

Average score this period 4.62 水块软块块

Reviews this period

Scores for all wards (with > 4 reviews)