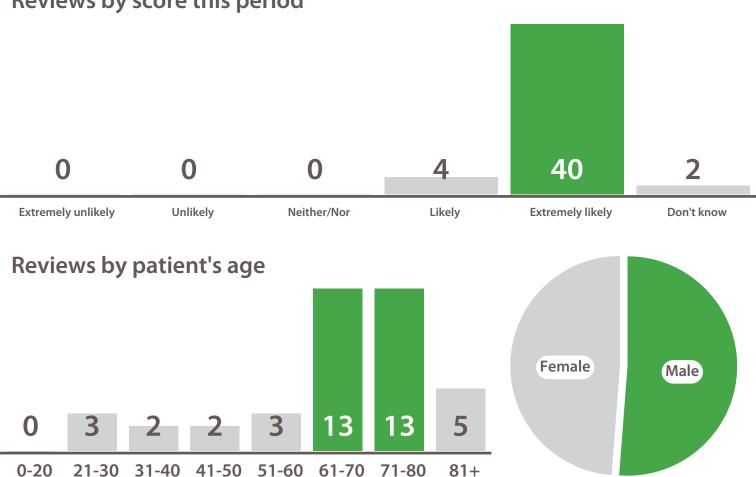

|
| 4 | Involved Information Cleanliness Staff Contact Information Involved Discharge                                     |                                                                                                                                    |

| Dignity             | 5.0 |
|---------------------|-----|
| Involved            | 5.0 |
| Information         | 4.0 |
| Cleanliness         | 4.5 |
| Staff               | 5.0 |
| Contact Information |     |
| Involved Discharge  | 5.0 |

Almost everything was exceptional. Well done one little point - the Church attendance list was not picked up from the word.

01 May - 31 May



Average score this period 水水水水水 4.95 Reviews this period



Scores for all wards (with > 4 reviews)



#### Reviews by score this period



### **Dermatology Department**

## 01 May - 31 May

| Question    | Average<br>Score | Comparison vs trust | Comparison vs last month | trend |
|-------------|------------------|---------------------|--------------------------|-------|
| Dignity     | 4.98             | 1.18                |                          |       |
| Involved    | 4.92             | 1.23                |                          |       |
| Information | 4.95             | 1.32                |                          |       |
| Cleanliness | 4.95             | 1.17                |                          |       |
| Staff       | 4.98             | 1.15                |                          |       |

|   | Dignity     | 5.0 |
|---|-------------|-----|
|   | Involved    | 4.5 |
|   | Information | 4.5