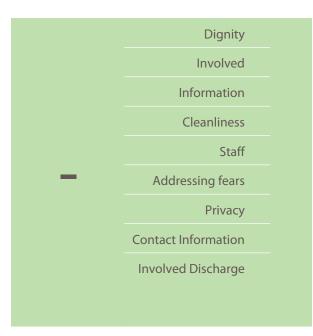

## 01 May - 31 May

| Question            | Average<br>Score | Comparison vs trust | Comparison vs last month | trend |
|---------------------|------------------|---------------------|--------------------------|-------|
| Dignity             | 4.77             | 0.91                |                          |       |
| Involved            | 4.66             | 0.91                |                          |       |
| Information         | 4.61             | 0.90                |                          |       |
| Cleanliness         | 4.70             | 0.87                |                          |       |
| Staff               | 4.77             | 0.88                |                          |       |
| Addressing fears    | 4.57             | 0.78                |                          |       |
| Privacy             | 4.78             | 0.89                | <b>⇔</b>                 |       |
| Contact Information | 4.57             | 0.94                | $\Diamond$               |       |
| Involved Discharge  | 4.61             | 0.89                | <b>⇔</b>                 |       |