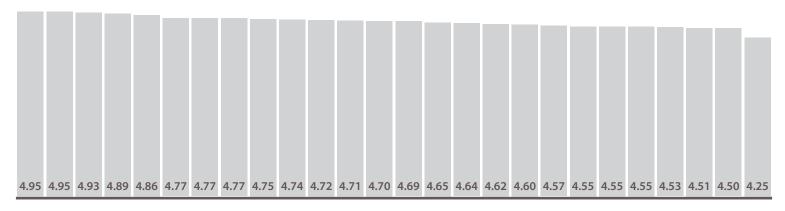

|
|   |                     |     |                                                                                    |

|   | Dignity             | 4.5 |
|---|---------------------|-----|
|   | Involved            | 4.5 |
|   | Information         | 4.5 |
|   | Cleanliness         | 4.5 |
| _ | Staff               | 4.5 |
| 5 | Contact Information | 4.5 |
|   | Involved Discharge  |     |
|   |                     |     |
|   |                     |     |
|   |                     |     |

All CARE HAS BEEN UCRY GOOD.

Information 5.0

Cleanliness 5.0

Staff 5.0

Contact Information 5.0

Involved Discharge 5.0

Dignity

Involved

5.0

5.0

Every one is wonderful. 1st class.



Average score this period

A A A A

4.74

Reviews this period



Scores for all wards (with > 4 reviews)



### Reviews by score this period





### **Delivery Suite**

## 01 May - 31 May

| Question    | Average<br>Score | Comparison vs trust | Comparison vs last month | trend |
|-------------|------------------|---------------------|--------------------------|-------|
| Dignity     | 4.88             | 1.05                |                          |       |
| Involved    | 4.67             | 0.93                | <b>*</b>                 |       |
| Information | 4.59             | 0.87                |                          |       |
| Cleanliness | 4.86             | 1.07                | $\Diamond$               |       |
| Staff       | 4.84             | 0.97                |                          |       |

Dignity 5.0
Involved 5.0
Information 5.0
Cleanliness 5.0
Staff 5.0

the