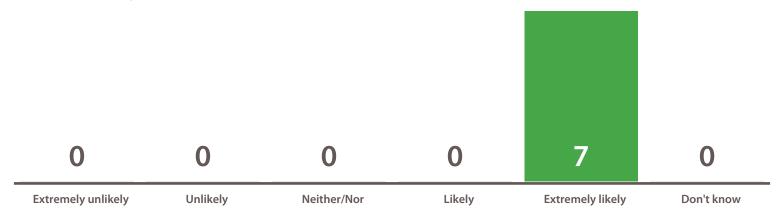

leanliness                  |                  | 0.00                | <b>&gt;</b>              |       |
| Staff                        |                  | 0.00                | <b>&gt;</b>              |       |
| Satisfied with infomation    |                  | 0.00                | <b>&gt;</b>              |       |
| Holistic Needs met           |                  | 0.00                | <b>&gt;</b>              |       |
| Depth of written information |                  | 0.00                | <b>&gt;</b>              |       |
| Key worker                   | 1                | 0.00                | <b>&gt;</b>              |       |



Average score this period

A A A A

4.77

Reviews this period



### Scores for all wards (with > 4 reviews)



### Reviews by score this period





### **Critical Care**

## 01 May - 31 May

| Question            | Average<br>Score | Comparison vs trust | Comparison vs last month | trend |
|---------------------|------------------|---------------------|--------------------------|-------|
| Dignity             | 4.94             | 1.13                | <b>₩</b>                 |       |
| Involved            | 4.83             | 1.12                | <b>⇔</b>                 |       |
| Information         | 4.89             | 1.24                | <b>⇔</b>                 |       |
| Cleanliness         | 4.94             | 1.17                | <b>⇔</b>                 |       |
| Staff               | 4.94             | 1.10                | <b>⇔</b>                 |       |
| Contact Information | 3.93             | 0.14