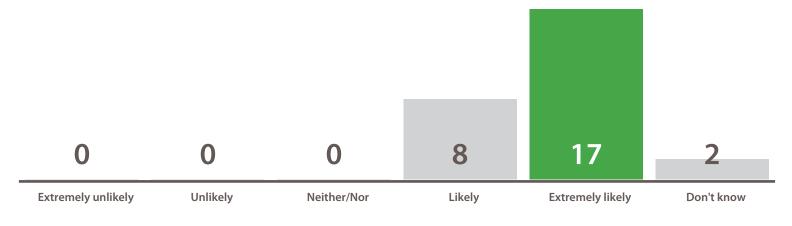

-----------------------------------------|---------------------------------|---------------------------------------------------------------------------------|
| 5 | Dignity Involved Information Cleanliness Staff | 5.0<br>5.0<br>4.0<br>5.0<br>5.0 | The whole experience was extremely good. Everyone was helpful and mally lovely. |
| 5 | Dignity Involved Information Cleanliness Staff | 5.0<br>5.0<br>5.0<br>5.0        |                                                                                 |

| Dignity     | 5.0 |
|-------------|-----|
| Involved    | 5.0 |
| Information | 5.0 |
| Cleanliness | 5.0 |
| Staff       | 5.0 |



Average score this period

A A A A A

4.57

Reviews this period

Response rate

#### Scores for all wards (with > 4 reviews)



#### Reviews by score this period





### Denver

# 01 May - 31 May

| Question            | Average<br>Score | Comparison vs trust | Comparison vs last month | trend |
|---------------------|------------------|---------------------|--------------------------|-------|
| Dignity             | 4.74             | 0.87                | <b>*</b>                 |       |
| Involved            | 4.63             | 0.88                |                          |       |
| Information         | 4.50             | 0.76                | $\Diamond$               |       |
| Cleanliness         | 4.76             | 0.94                | <b>⇔</b>                 |       |
| Staff               | 4.84             | 0.97                | <b>⇔</b>                 |       |
| Contact Information | 3.95             | 0.16                |